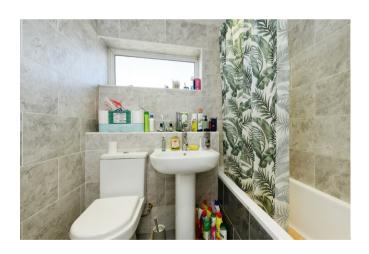

## **Bathroom**

Double glazed window to front aspect, paneled

bath, radiator, wc, wash hand basin.