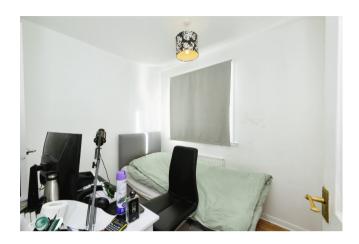

#### **Bedroom 2**

9' 10" x 6' 5" (  $3.00 \text{m} \times 1.96 \text{m}$  ) Double glazed window to side aspect, radiator.

### **Bedroom 3**

8' 2" x 6' 7" ( 2.49m x 2.01m )

Double glazed window to side aspect, radiator, storage cupboard.