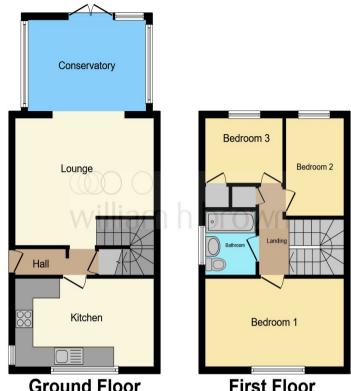

# Robertson Close, Broxbourne

- Chain free
- Three bedrooms
- End of terrace
- Popular location
- Close to central Broxbourne

Tenure: Freehold EPC Rating: C

offers in excess of

£400,000

**Ground Floor** 

**First Floor** 

#### Total floor area 82.6 m<sup>2</sup> (889 sq.ft.) approx

This floor plan is for illustrative purposes only. It is not drawn to scale. Any measurements, floor areas (including any total floor area), openings and orientation are approximate. No details are guaranteed, they cannot be relied upon for any purpose and they do not form part of any agreement. No liability is taken for any error, omission or misstatement. A party must rely upon its own inspection(s). Powered by www.focalagent.com