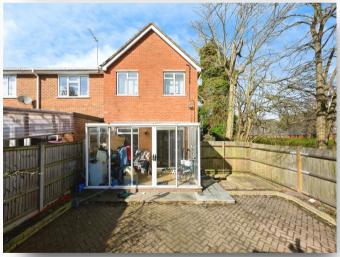

### Conservatory

13' 1" x 9' 2" ( 3.99m x 2.79m ) Door to garden, laminate floor.

#### **Rear Garden**

To the rear of the property is a paved area, patio area.