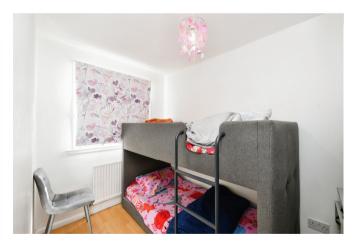

#### **Bedroom 2**

9' 10" x 6' 5" (  $3.00 \text{m} \times 1.96 \text{m}$  ) Double glazed window to side aspect, radiator.