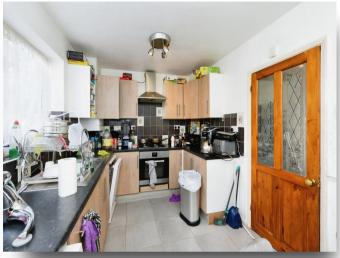

#### Kitchen

14' 10" x 8' 4" ( 4.52m x 2.54m )

Double glazed window to front aspect, double glazed window to side aspect, plumbing for washing machine, plumbing for dishwasher, a range of wall and base units with complimenting worktops, sink unit, radiator, oven, gas hob, extractor fan, part tiled walls, tiled floor.