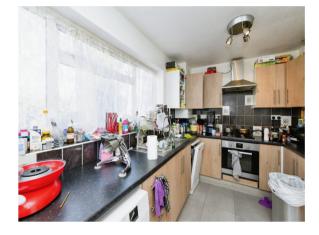

#### Kitchen

14' 10" x 8' 4" ( 4.52m x 2.54m )

Double glazed window to front aspect, double glazed window to side aspect, plumbing for washing machine, plumbing for dishwasher, a range of wall and base units with complimenting worktops, sink unit, radiator, oven, gas hob, extractor fan, part tiled walls, tiled floor.