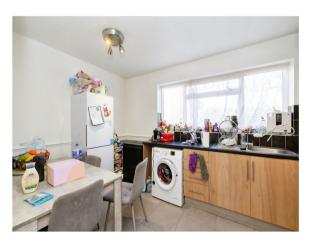

#### Kitchen

14' 10" x 8' 4" ( 4.52m x 2.54m )

Double glazed window to front aspect, double glazed window to side aspect, plumbing for washing machine, plumbing for dishwasher, a range of wall and base units with complimenting worktops, sink unit, radiator, oven, gas hob, extractor fan, part tiled walls, tiled floor.