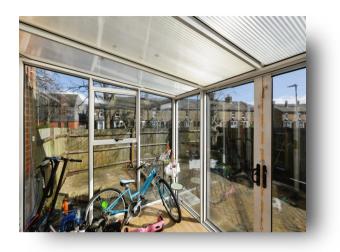

### Conservatory

13' 1" x 9' 2" ( 3.99m x 2.79m ) Door to garden, laminate floor.