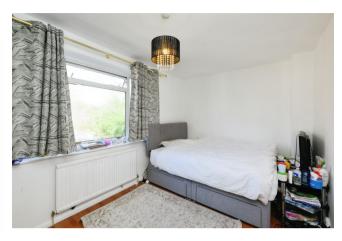

### **Bedroom 1**

14' 6" x 8' (4.42m x 2.44m) Double glazed window to side aspect, radiator.