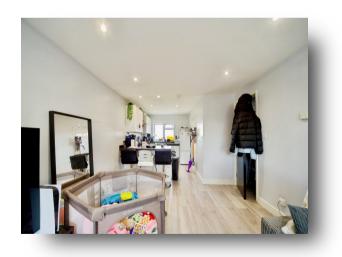

# **Accommodation Comprises Of: Entrance Hall**

Entry Phone system, laminate floor.

## Kitchen / Lounge

25' 8" max x 10' 10" max ( 7.82m max x 3.30m max ) Double glazed window to front aspect, double glazed window to rear aspect, a range of wall and base units with complimenting worktops, sink unit, integrated oven, induction hob, extractor fan, plumbing for washing machine, space for fridge freezer, laminate floor.