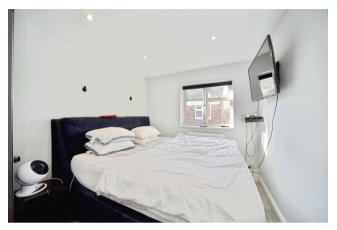

#### **Bedroom 1**

13' 1"  $\times$  8' 7" (  $3.99m \times 2.62m$  ) Double glazed window to rear aspect, laminate floor, radiator.

## **Bedroom 2**

8' 8" x 6' 11" ( 2.64m x 2.11m ) Double glazed window to front aspect, radiator, laminate floor.