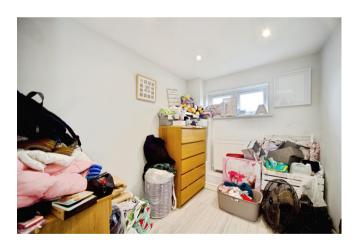

## **Bedroom 2**

8' 8" x 6' 11" ( 2.64m x 2.11m ) Double glazed window to front aspect, radiator, laminate floor.