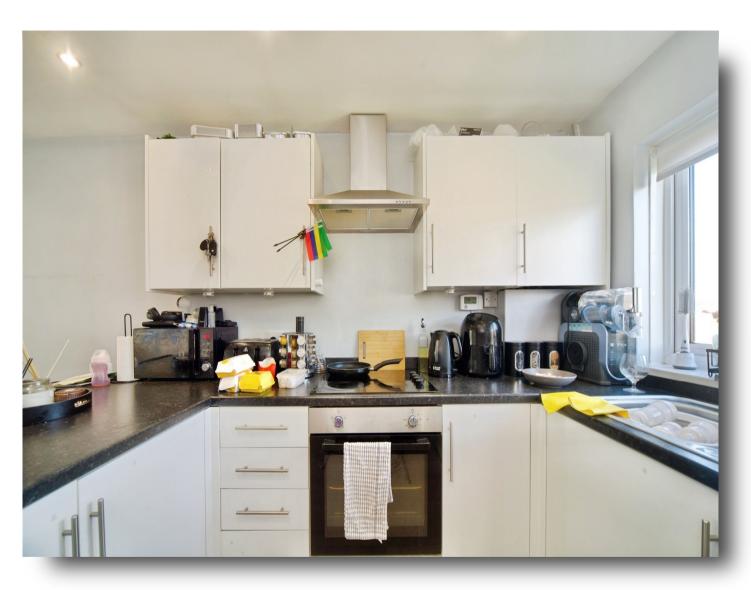

## Kitchen / Lounge

25' 8" max x 10' 10" max ( 7.82m max x 3.30m max ) Double glazed window to front aspect, double glazed window to rear aspect, a range of wall and base units with complimenting worktops, sink unit, integrated oven, induction hob, extractor fan, plumbing for washing machine, space for fridge freezer, laminate floor.