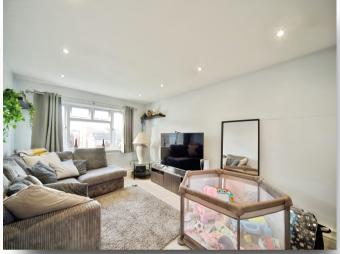

## Kitchen / Lounge

25' 8" max x 10' 10" max ( 7.82m max x 3.30m max ) Double glazed window to front aspect, double glazed window to rear aspect, a range of wall and base units with complimenting worktops, sink unit, integrated oven, induction hob, extractor fan, plumbing for washing machine, space for fridge freezer, laminate floor.