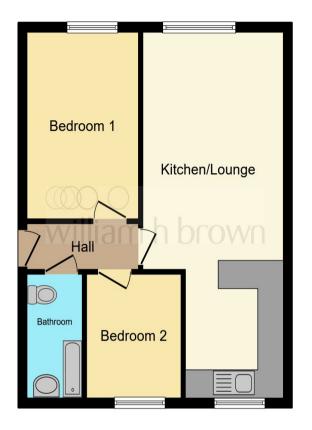

#### Total floor area 47.1 m<sup>2</sup> (507 sq.ft.) approx

This floor plan is for illustrative purposes only. It is not drawn to scale. Any measurements, floor areas (including any total floor area), openings and orientation are approximate. No details are guaranteed, they cannot be relied upon for any purpose and they do not form part of any agreement. No liability is taken for any error, omission or misstatement. A party must rely upon its own inspection(s). Powered by www.focalagent.com