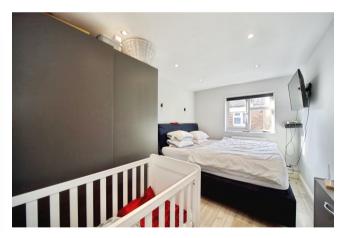

#### **Bedroom 1**

13' 1"  $\times$  8' 7" (  $3.99m \times 2.62m$  ) Double glazed window to rear aspect, laminate floor, radiator.