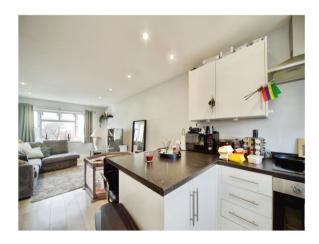

## Kitchen / Lounge

25' 8" max x 10' 10" max ( 7.82m max x 3.30m max ) Double glazed window to front aspect, double glazed window to rear aspect, a range of wall and base units with complimenting worktops, sink unit, integrated oven, induction hob, extractor fan, plumbing for washing machine, space for fridge freezer, laminate floor.