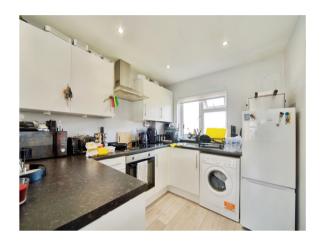

## Kitchen / Lounge

25' 8" max x 10' 10" max ( 7.82m max x 3.30m max ) Double glazed window to front aspect, double glazed window to rear aspect, a range of wall and base units with complimenting worktops, sink unit, integrated oven, induction hob, extractor fan, plumbing for washing machine, space for fridge freezer, laminate floor.