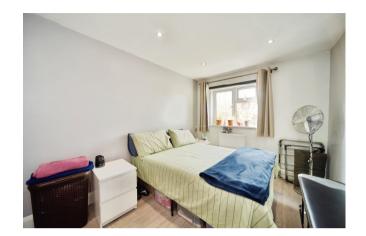

### Bedroom 1

13' 1" x 6' 8" ( $3.99m\ x\ 2.03m$ ) Double glazed window to front aspect, radiator, laminate floor.

## Bedroom 2

8' 10" x 6' 11" ( 2.69m x 2.11m ) Double glazed window to rear aspect, radiator, laminate floor.