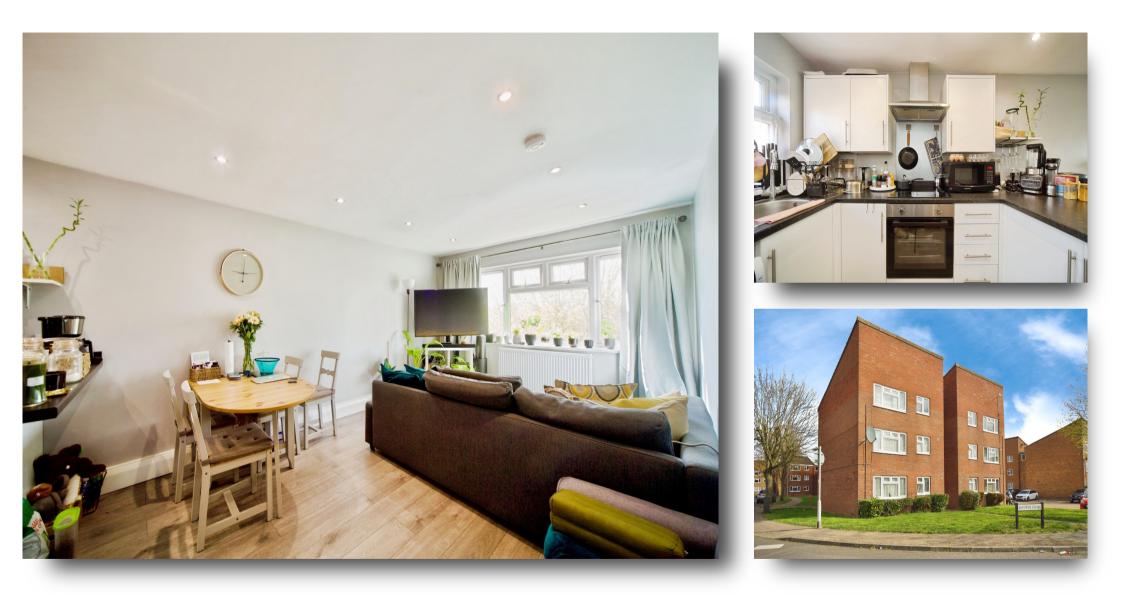

# Rowan Drive, Broxbourne

William H Brown are pleased to bring to market this chain free top floor two bedroom apartment situated in a popular residential location. An early internal viewing is highly recommended.

#### Accommodation Comprises Of: Entrance Hall

Phone entry system, radiator, laminate floor.

### Kitchen / Lounge

25' 10" max x 10' 10" max (7.87m max x 3.30m max) Double glazed window to rear aspect, double glazed window to front aspect, laminate floor, a range of wall and base unit with complimenting worktops, sink unit, radiator, integrated oven, induction hob, plumbing for washing machine, extractor fan, space for fridge freezer.

### Bedroom 1

13' 1" x 6' 8" ( $3.99m\ x\ 2.03m$ ) Double glazed window to front aspect, radiator, laminate floor.

## Bedroom 2

8' 10" x 6' 11" ( 2.69m x 2.11m ) Double glazed window to rear aspect, radiator, laminate floor.

### Bathroom

Paneled bath, wash hand basin, chrome heated radiator, wc, tiled floor, part tiled walls, storage cupboard.

## Exterior

Residents parking