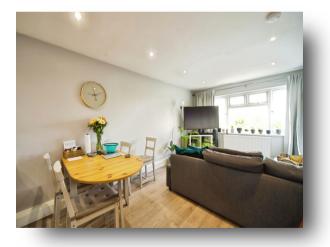

### Kitchen / Lounge

25' 10" max x 10' 10" max (7.87m max x 3.30m max) Double glazed window to rear aspect, double glazed window to front aspect, laminate floor, a range of wall and base unit with complimenting worktops, sink unit, radiator, integrated oven, induction hob, plumbing for washing machine, extractor fan, space for fridge freezer.