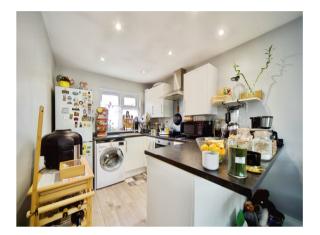

### Kitchen / Lounge

25' 10" max x 10' 10" max (7.87m max x 3.30m max) Double glazed window to rear aspect, double glazed window to front aspect, laminate floor, a range of wall and base unit with complimenting worktops, sink unit, radiator, integrated oven, induction hob, plumbing for washing machine, extractor fan, space for fridge freezer.