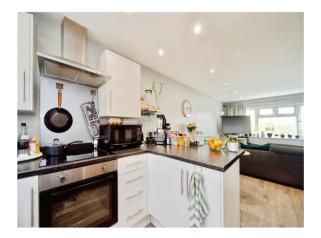

### Kitchen / Lounge

25' 10" max x 10' 10" max (7.87m max x 3.30m max) Double glazed window to rear aspect, double glazed window to front aspect, laminate floor, a range of wall and base unit with complimenting worktops, sink unit, radiator, integrated oven, induction hob, plumbing for washing machine, extractor fan, space for fridge freezer.