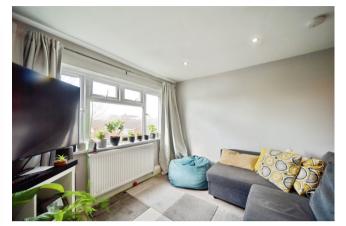

### Kitchen / Lounge

25' 10" max x 10' 10" max (7.87m max x 3.30m max) Double glazed window to rear aspect, double glazed window to front aspect, laminate floor, a range of wall and base unit with complimenting worktops, sink unit, radiator, integrated oven, induction hob, plumbing for washing machine, extractor fan, space for fridge freezer.