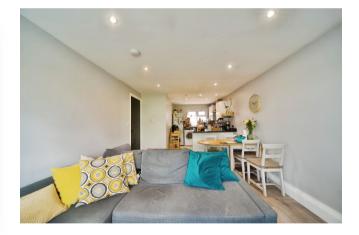

### Kitchen / Lounge

25' 10" max x 10' 10" max (7.87m max x 3.30m max) Double glazed window to rear aspect, double glazed window to front aspect, laminate floor, a range of wall and base unit with complimenting worktops, sink unit, radiator, integrated oven, induction hob, plumbing for washing machine, extractor fan, space for fridge freezer.