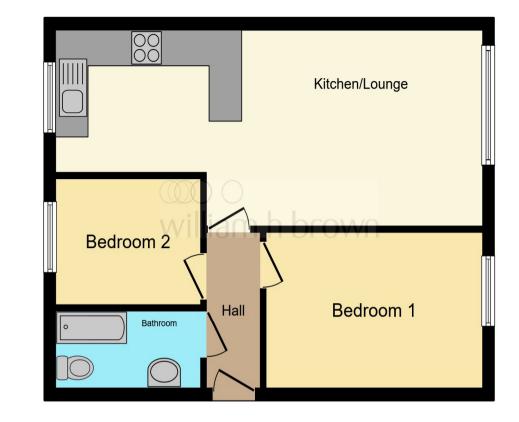

#### Accommodation Comprises Of: Entrance Hall

Phone entry system, radiator, laminate floor.

### Kitchen / Lounge

25' 10" max x 10' 10" max (7.87m max x 3.30m max) Double glazed window to rear aspect, double glazed window to front aspect, laminate floor, a range of wall and base unit with complimenting worktops, sink unit, radiator, integrated oven, induction hob, plumbing for washing machine, extractor fan, space for fridge freezer.

### Bedroom 1

13' 1" x 6' 8" ( $3.99m\ x\ 2.03m$ ) Double glazed window to front aspect, radiator, laminate floor.

## Bedroom 2

8' 10" x 6' 11" ( 2.69m x 2.11m ) Double glazed window to rear aspect, radiator, laminate floor.

### Bathroom

Paneled bath, wash hand basin, chrome heated radiator, wc, tiled floor, part tiled walls, storage cupboard.

#### Total floor area 47.4 m<sup>2</sup> (511 sq.ft.) approx

This floor plan is for illustrative purposes only. It is not drawn to scale. Any measurements, floor areas (including any total floor area), openings and orientation are approximate. No details are guaranteed, they cannot be relied upon for any purpose and they do not form part of any agreement. No liability is taken for any error, omission or misstatement. A party must rely upon its own inspection(s). Powered by www.focalagent.com