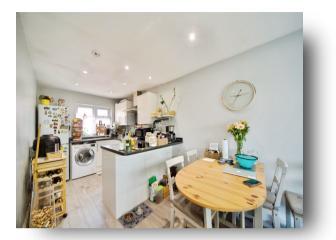

### Kitchen / Lounge

25' 10" max x 10' 10" max (7.87m max x 3.30m max) Double glazed window to rear aspect, double glazed window to front aspect, laminate floor, a range of wall and base unit with complimenting worktops, sink unit, radiator, integrated oven, induction hob, plumbing for washing machine, extractor fan, space for fridge freezer.