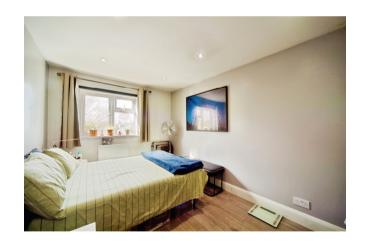

### Bedroom 1

13' 1" x 6' 8" ( $3.99m\ x\ 2.03m$ ) Double glazed window to front aspect, radiator, laminate floor.