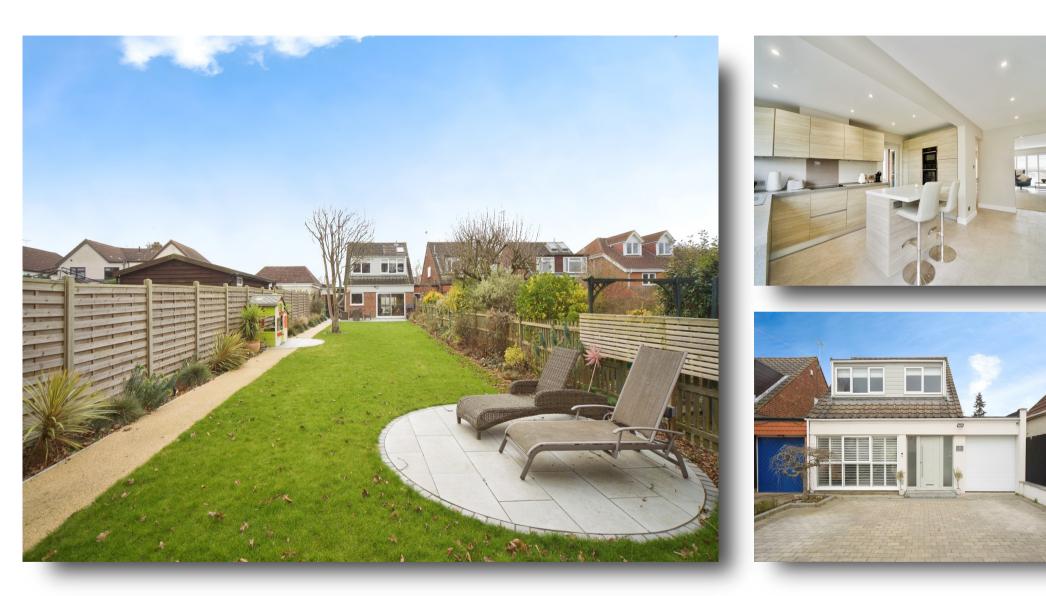

## The Rowans Tatsfield Avenue, Nazeing Waltham Abbey

William H Brown are delighted to bring to the market this stunning four bedroom detached family home situated in a quiet turning in the heart of Nazeing Village. An internal viewing is a must!

#### Rear Garden

To the rear of the property is a patio area, lawn area.

view this property online williamhbrown.co.uk/Property/BRX109023

## The Rowans Tatsfield Avenue, Nazeing Waltham Abbey

- Detached family home
- Four bedrooms
- Stunning rear garden
- Driveway
- Garage

Tenure: Freehold EPC Rating: D