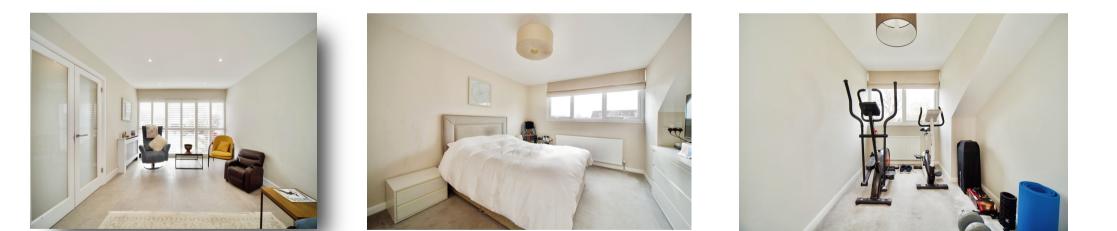

#### Lounge

21' max x 10' 11" max ( 6.40m max x 3.33m max ) Double glazed window to front aspect, radiator.

### Bedroom 1

11' 7" x 10' 11" ( 3.53m x 3.33m ) Double glazed window to rear aspect, built in wardrobe, radiator.