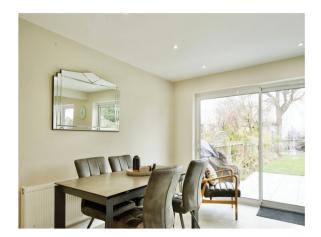

#### Kitchen

19' 2" max x 18' 1" max ( 5.84m max x 5.51m max ) Patio doors, double glazed window to rear aspect, island, a range of wall and base units, sink unit, integrated oven, extractor fan, induction hob, tiled floor.