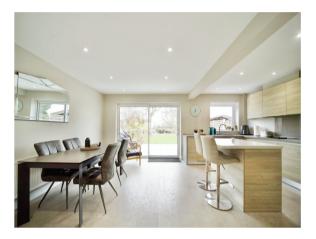

#### Kitchen

19' 2" max x 18' 1" max ( 5.84m max x 5.51m max ) Patio doors, double glazed window to rear aspect, island, a range of wall and base units, sink unit, integrated oven, extractor fan, induction hob, tiled floor.