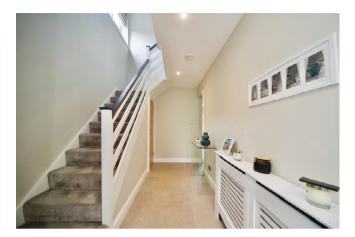

#### Accommodation Comprises Of: Entrance Hall

Storage cupboard, two double glazed windows to front aspect, stairs to first floor, radiator.

**Cloakroom** Wash hand basin, wc, tiled floor.