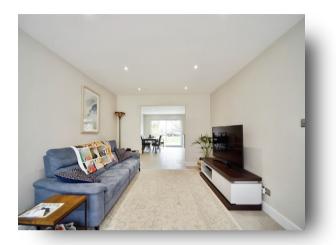

#### Lounge

21' max x 10' 11" max ( 6.40m max x 3.33m max ) Double glazed window to front aspect, radiator.