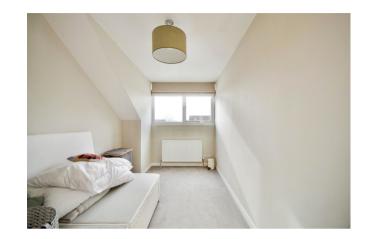

#### Bedroom 3

11' 7" max x 7' 3" max ( 3.53m max x 2.21m max ) Double glazed window to rear aspect, radiator.

### **Bedroom 4**

11' 7" max x 7' 4" max ( 3.53m max x 2.24m max ) Double glazed window to front aspect, built in wardrobe, radiator.