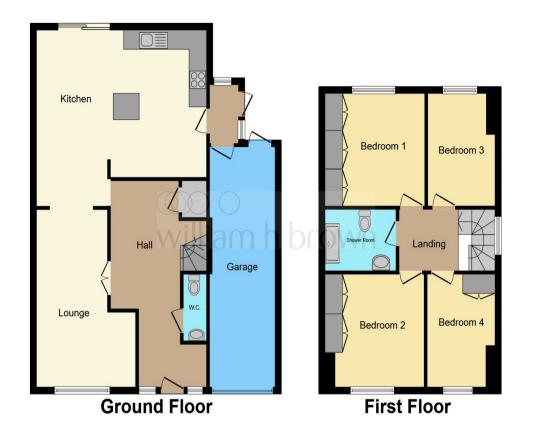

#### Total floor area 138.2 sg.m. (1,488 sg.ft.) approx

This floor plan is for illustrative purposes only. It is not drawn to scale. Any measurements, floor areas (including any total floor area), openings and orientation are approximate. No details are guaranteed, they cannot be relied upon for any purpose and they do not form part of any agreement. No liability is taken for any error, omission or misstatement. A party must rely upon its own inspection(s). Powered by www.focalagent.com