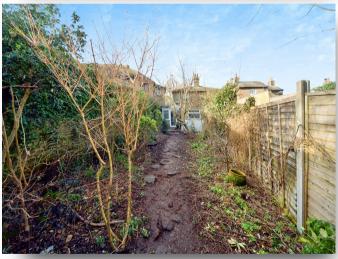

#### welcome to

### **High Road, Wormley Broxbourne**

William H Brown are delighted to bring to the market this charming two bedroom semi detached cottage featuring lovely character throughout. An early viewing is a must!

# **Accommodation Comprises Of: Entrance Porch**

Double glazed window to side aspect, tiled floor.

#### Lounge

21' 4" x 12' (6.50m x 3.66m) Double glazed window to front aspect, wood floor, fireplace, two radiators.

#### Kitchen

11' 6" max x 6' max ( 3.51m max x 1.83m max )
Plumbing for washing machine, two velux windows, butler sink, tiled floor, part tiled walls, base units.

#### Conservatory

11' 8" x 8' 10" ( \$\overline{3.56m} x 2.69m )

Double glazed door to rear aspect, wood burner, tiled floor, double glazed door to side aspect.

#### **Bedroom 1**