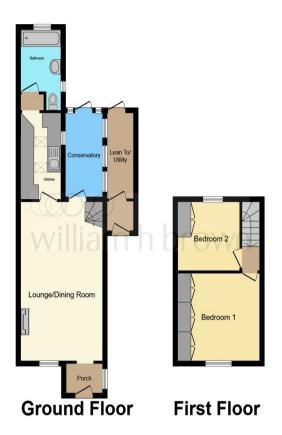

#### Total floor area 77.2 m<sup>2</sup> (831 sq.ft.) approx

This floor plan is for illustrative purposes only. It is not drawn to scale. Any measurements, floor areas (including any total floor area), openings and orientation are approximate. No details are guaranteed, they cannot be relied upon for any purpose and they do not form part of any agreement. No liability is taken for any error, omission or misstatement. A party must rely upon its own inspection(s). Powered by www.focalagent.com