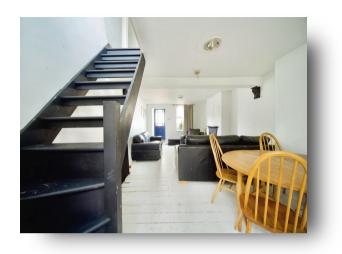

#### Lounge

21' 4" x 12' (6.50m x 3.66m) Double glazed window to front aspect, wood floor, fireplace, two radiators.