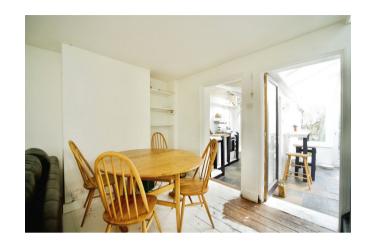

#### Kitchen

11' 6" max x 6' max ( 3.51m max x 1.83m max )
Plumbing for washing machine, two velux windows, butler sink, tiled floor, part tiled walls, base units.

#### Conservatory

11' 8" x 8' 10" ( \$\overline{3.56m} x 2.69m )

Double glazed door to rear aspect, wood burner, tiled floor, double glazed door to side aspect.