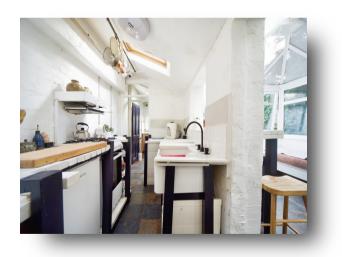

#### Kitchen

11' 6" max x 6' max ( 3.51m max x 1.83m max )
Plumbing for washing machine, two velux windows, butler sink, tiled floor, part tiled walls, base units.