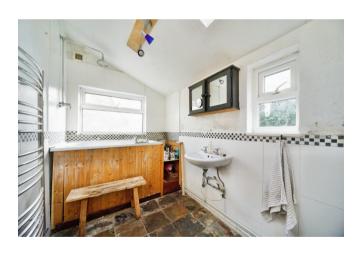

#### **Bathroom**

Double glazed window to rear aspect, tiled floor, part tiled walls, bath, double glazed window to side aspect, wash hand basin, chrome heated radiator, wc.