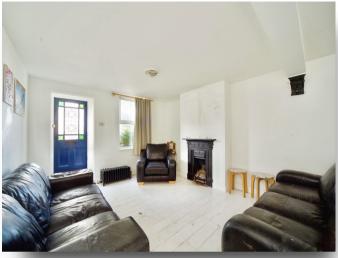

#### Lounge

21' 4" x 12' (6.50m x 3.66m) Double glazed window to front aspect, wood floor, fireplace, two radiators.