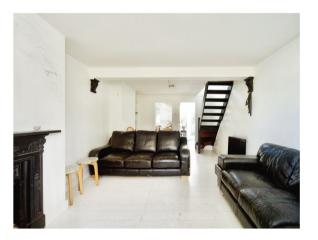

#### Lounge

21' 4" x 12' (6.50m x 3.66m) Double glazed window to front aspect, wood floor, fireplace, two radiators.