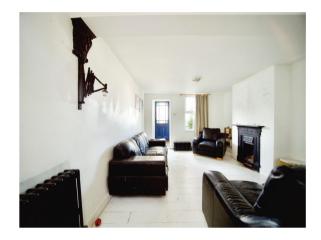

#### Lounge

21' 4" x 12' (6.50m x 3.66m) Double glazed window to front aspect, wood floor, fireplace, two radiators.