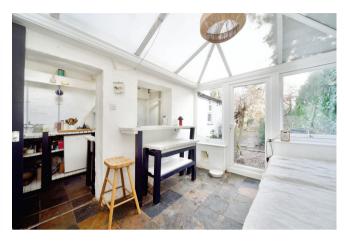

#### Conservatory

11' 8" x 8' 10" ( \$\overline{3.56m} x 2.69m )

Double glazed door to rear aspect, wood burner, tiled floor, double glazed door to side aspect.