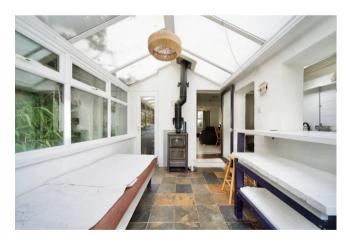

#### Conservatory

11' 8" x 8' 10" ( \$\overline{3.56m} x 2.69m )

Double glazed door to rear aspect, wood burner, tiled floor, double glazed door to side aspect.