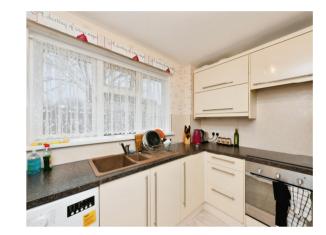

#### Kitchen

10' 9" x 7' 10" ( 3.28m x 2.39m )

Double glazed window to front aspect, a range of wall and base units with complimenting worktops, space for fridge freezer, vinyl floor, part tiled walls, plumbing for washing machine, integrated oven.