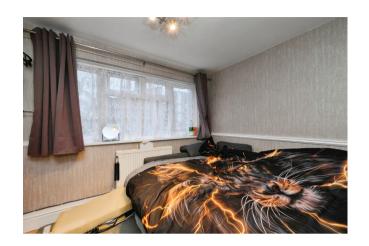

#### **Bedroom 1**

12' 6"  $\times$  8' 8" (  $3.81m \times 2.64m$  ) Double glazed window to rear aspect, laminate floor, radiator.

#### **Bedroom 2**

10' 9" x 9' 2" (  $3.28m \times 2.79m$  ) Double glazed window to rear aspect, laminate floor, radiator.

#### **Bedroom 3**

12' 6"  $\times$  6' 5" (  $3.81 \text{m} \times 1.96 \text{m}$  ) Double glazed window to rear aspect, laminate floor, radiator.

#### **Bedroom 4**

7' 8" x 7' 3" ( 2.34m x 2.21m ) Double glazed window to front aspect, electric radiator, laminate floor.