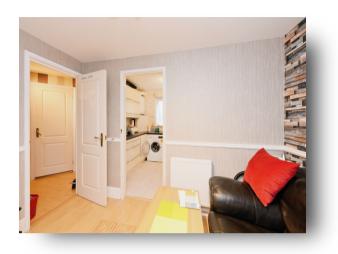

space for fridge freezer, vinyl floor, part tiled walls, plumbing for washing machine, integrated oven.

#### **Bedroom 1**

12' 6"  $\times$  8' 8" (  $3.81m \times 2.64m$  ) Double glazed window to rear aspect, laminate floor, radiator.

#### **Bedroom 2**

10' 9" x 9' 2" (  $3.28m \times 2.79m$  ) Double glazed window to rear aspect, laminate floor, radiator.

#### **Bedroom 3**

12' 6"  $\times$  6' 5" (  $3.81 \text{m} \times 1.96 \text{m}$  ) Double glazed window to rear aspect, laminate floor, radiator.

#### **Bedroom 4**

7' 8" x 7' 3" ( 2.34m x 2.21m ) Double glazed window to front aspect, electric radiator, laminate floor.

#### **Bathroom**

Double glazed window to front aspect, tiled walls,

chrome heated radiator, vinyl floor, corner shower cubicle, wc, wash hand basin.





















#### welcome to

# **Mulberry Close, Broxbourne**

- Three/four bedrooms
- Spacious throughout
- Popular residential location
- Living room
- Family bathroom

#### Tenure: Leasehold EPC Rating: D

This is a Leasehold property with details as follows; Term of Lease 125 years from 25 Mar 1990 Should you require further information please contact the branch. Please Note additional fees could be incurred for items such as Leasehold packs.

£270,000



#### Total floor area 62.8 m<sup>2</sup> (676 sq.ft.) approx

This floor plan is for illustrative purposes only. It is not drawn to scale. Any measurements, floor areas (including any total floor area), openings and orientation are approximate. No details are guaranteed, they cannot be relied upon for any purpose and they do not f