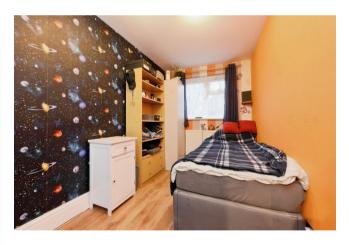

#### **Bedroom 4**

7' 8" x 7' 3" ( 2.34m x 2.21m ) Double glazed window to front aspect, electric radiator, laminate floor.