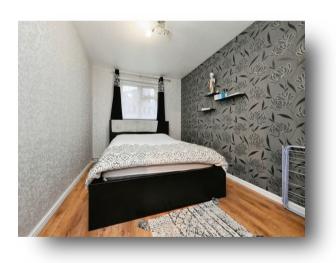

#### **Bedroom 1**

12' 6"  $\times$  8' 8" (  $3.81m \times 2.64m$  ) Double glazed window to rear aspect, laminate floor, radiator.

#### **Bedroom 2**

10' 9" x 9' 2" (  $3.28m \times 2.79m$  ) Double glazed window to rear aspect, laminate floor, radiator.

#### **Bedroom 3**

12' 6"  $\times$  6' 5" (  $3.81 \text{m} \times 1.96 \text{m}$  ) Double glazed window to rear aspect, laminate floor, radiator.