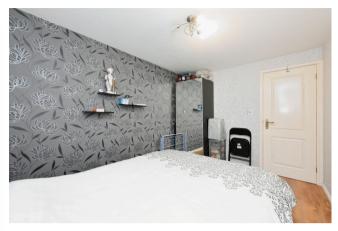

#### **Bedroom 1**

12' 6"  $\times$  8' 8" (  $3.81m \times 2.64m$  ) Double glazed window to rear aspect, laminate floor, radiator.

#### **Bedroom 2**

10' 9" x 9' 2" (  $3.28m \times 2.79m$  ) Double glazed window to rear aspect, laminate floor, radiator.

#### **Bedroom 3**

12' 6"  $\times$  6' 5" (  $3.81 \text{m} \times 1.96 \text{m}$  ) Double glazed window to rear aspect, laminate floor, radiator.

#### **Bedroom 4**

7' 8" x 7' 3" ( 2.34m x 2.21m ) Double glazed window to front aspect, electric radiator, laminate floor.