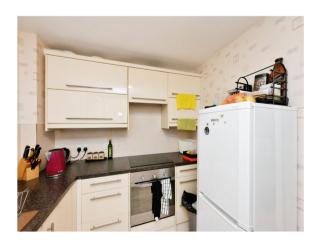

#### Kitchen

10' 9" x 7' 10" ( 3.28m x 2.39m )

Double glazed window to front aspect, a range of wall and base units with complimenting worktops, space for fridge freezer, vinyl floor, part tiled walls, plumbing for washing machine, integrated oven.