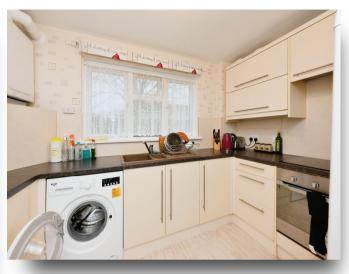

#### Kitchen

10' 9" x 7' 10" ( 3.28m x 2.39m )

Double glazed window to front aspect, a range of wall and base units with complimenting worktops, space for fridge freezer, vinyl floor, part tiled walls, plumbing for washing machine, integrated oven.