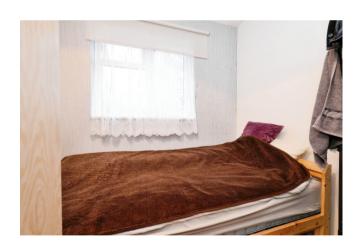

#### **Bedroom 4**

7' 8" x 7' 3" ( 2.34m x 2.21m ) Double glazed window to front aspect, electric radiator, laminate floor.