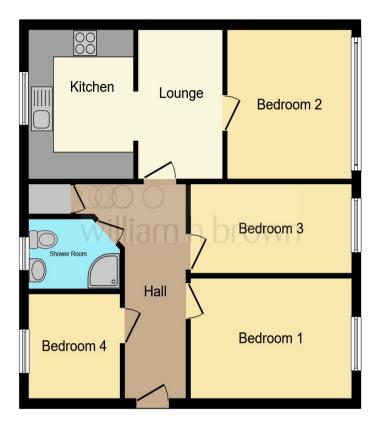

#### Total floor area 62.8 m<sup>2</sup> (676 sq.ft.) approx

This floor plan is for illustrative purposes only. It is not drawn to scale. Any measurements, floor areas (including any total floor area), openings and orientation are approximate. No details are guaranteed, they cannot be relied upon for any purpose and they do not form part of any agreement. No liability is taken for any error, omission or misstatement. A party must rely upon its own inspection(s). Powered by www.focalagent.com