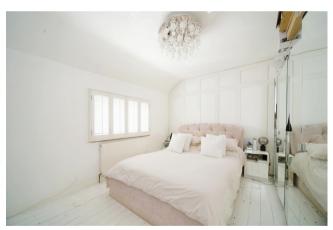

#### **Bedroom 1**

13' 11" x 10' 6" ( 4.24m x 3.20m )

Double glazed window to front aspect, shutter blind, wood floor, radiator, mirrored wardrobes and drawer units.