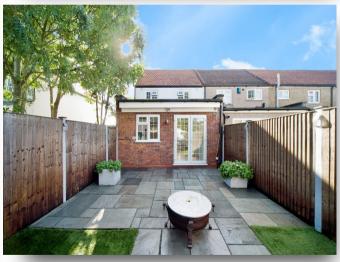

#### Rear Garden

To the rear of the property is a patio area, shed, lawn area, side access.