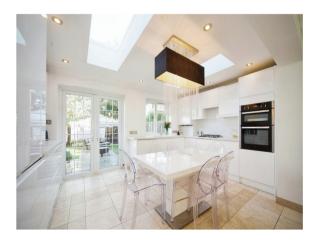

#### **Kitchen**

15' 1" x 9' 11" ( 4.60m x 3.02m )

A range of wall and base units with high gloss worktops, integrated fridge freezer, integrated washing machine, integrated oven, electric heater, integrated dishwasher, travertine floor.