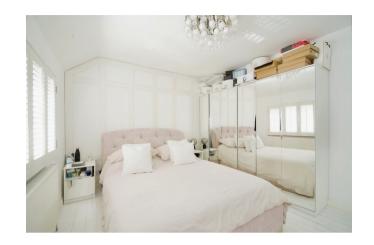

#### **Bedroom 1**

13' 11" x 10' 6" ( 4.24m x 3.20m )

Double glazed window to front aspect, shutter blind, wood floor, radiator, mirrored wardrobes and drawer units.