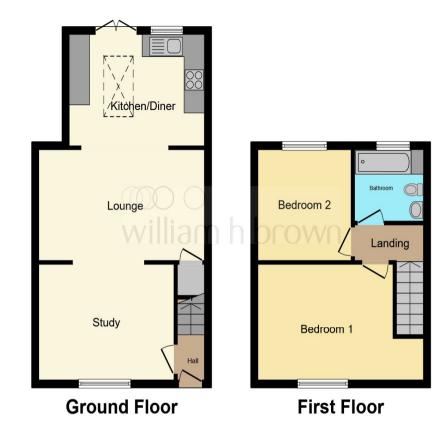

#### Total floor area 73.4 m<sup>2</sup> (790 sq.ft.) approx

This floor plan is for illustrative purposes only. It is not drawn to scale. Any measurements, floor areas (including any total floor area), openings and orientation are approximate. No details are guaranteed, they cannot be relied upon for any purpose and they do not form part of any agreement. No liability is taken for any error, omission or misstatement. A party must rely upon its own inspection(s). Powered by www.focalagent.com