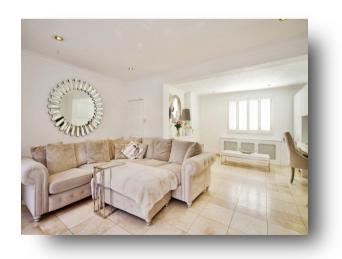

#### Lounge

16' x 9' 3" ( 4.88m x 2.82m ) Travertine floor, storage cupboard, radiator.