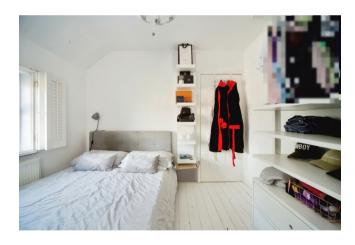

#### **Bedroom 2**

9' 6" x 9' (2.90m x 2.74m)

Double glazed window to rear aspect, radiator, wood floor.