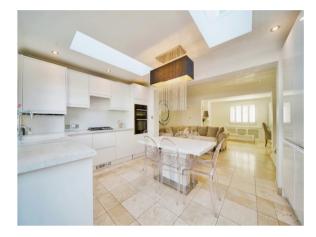

#### **Kitchen**

15' 1" x 9' 11" ( 4.60m x 3.02m )

A range of wall and base units with high gloss worktops, integrated fridge freezer, integrated washing machine, integrated oven, electric heater, integrated dishwasher, travertine floor.