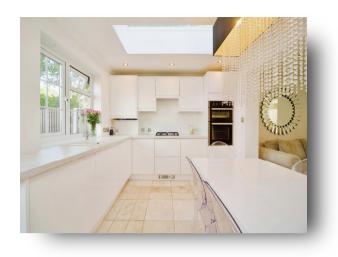

#### **Kitchen**

15' 1" x 9' 11" ( 4.60m x 3.02m )

A range of wall and base units with high gloss worktops, integrated fridge freezer, integrated washing machine, integrated oven, electric heater, integrated dishwasher, travertine floor.