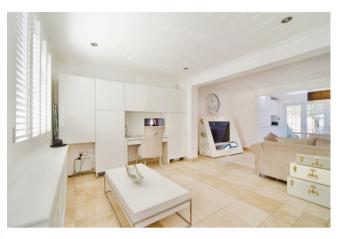

#### Lounge

16' x 9' 3" ( 4.88m x 2.82m ) Travertine floor, storage cupboard, radiator.