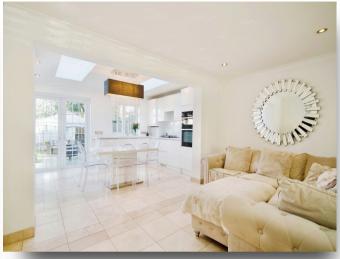

#### Lounge

16' x 9' 3" ( 4.88m x 2.82m ) Travertine floor, storage cupboard, radiator.

#### **Kitchen**

15' 1" x 9' 11" ( 4.60m x 3.02m )

A range of wall and base units with high gloss worktops, integrated fridge freezer, integrated washing machine, integrated oven, electric heater, integrated dishwasher, travertine floor.