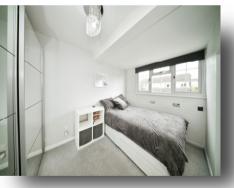

#### Bedroom 1

11' 8" x 11' 5" ( 3.56m x 3.48m ) Double glazed window to rear aspect, fitted wardrobe, radiator.

#### Bedroom 2

12' 4" x 9' 10" ( 3.76m x 3.00m ) Double glazed window to front aspect, radiator, storage cupboard.

#### Bedroom 3

9' 2" x 7' (2.79m x 2.13m) Double glazed window to front aspect, chrome

heated radiator.