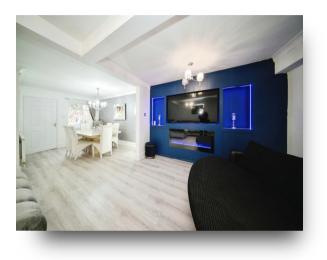

#### Lounge

17' x 10' 10" ( 5.18m x 3.30m ) Laminate floor, radiator, tv media wall.