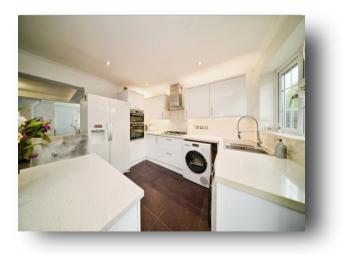

#### Kitchen

16' 6" x 11' (5.03m x 3.35m) Double glazed window to rear aspect, a range of wall and base units with complimenting worktops, tiled floor, part tiled walls, plumbing for washing machine, space for fridge freezer, island with quartz worktops, wine cooler, integrated oven.