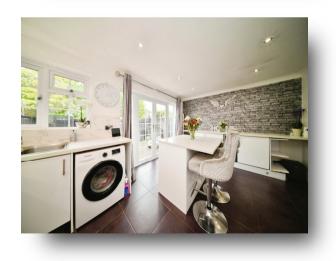

#### Kitchen

16' 6" x 11' (5.03m x 3.35m) Double glazed window to rear aspect, a range of wall and base units with complimenting worktops, tiled floor, part tiled walls, plumbing for washing machine, space for fridge freezer, island with quartz worktops, wine cooler, integrated oven.