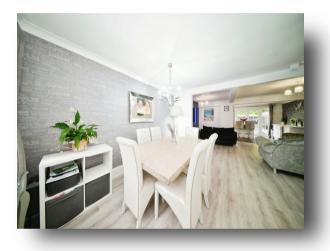

#### **Dining Room**

17' x 13' 1" ( 5.18m x 3.99m ) Laminate floor, storage cupboard, radiator.