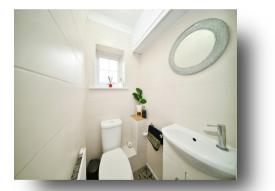

#### Cloakroom

Double glazed window to front aspect, wc, tiled walls, radiator, tiled floor, wash hand basin.