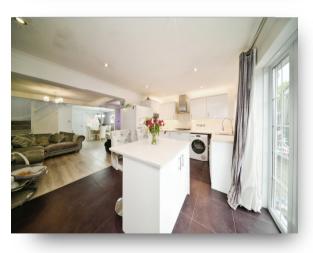

#### Kitchen

16' 6" x 11' (5.03m x 3.35m) Double glazed window to rear aspect, a range of wall and base units with complimenting worktops, tiled floor, part tiled walls, plumbing for washing machine, space for fridge freezer, island with quartz worktops, wine cooler, integrated oven.