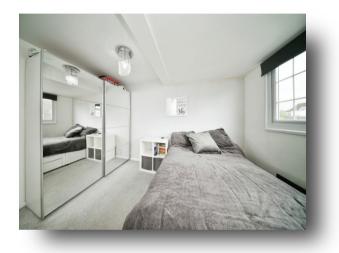

#### Bedroom 1

11' 8" x 11' 5" ( 3.56m x 3.48m ) Double glazed window to rear aspect, fitted wardrobe, radiator.

#### Bedroom 2

12' 4" x 9' 10" ( 3.76m x 3.00m ) Double glazed window to front aspect, radiator, storage cupboard.

#### Bedroom 3

9' 2" x 7' (2.79m x 2.13m) Double glazed window to front aspect, chrome

heated radiator.