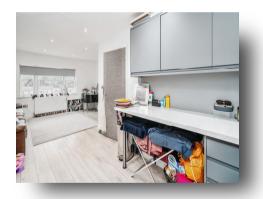

#### Lounge

23' 4" x 13' 5" ( 7.11m x 4.09m ) Double glazed window to rear aspect, radiator, laminate flooring. Open plan to:

#### **Kitchen Area**

Double glazed velux window and double glazed window to side aspect. Range of wall and base units with matching worktops, integrated oven, hob and extractor fan. Integrated washing machine and dishwasher.