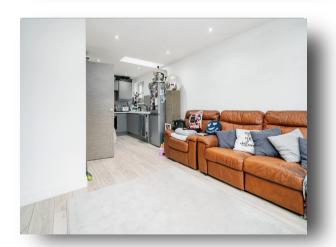

#### Lounge

23' 4" x 13' 5" ( 7.11m x 4.09m ) Double glazed window to rear aspect, radiator, laminate flooring. Open plan to: