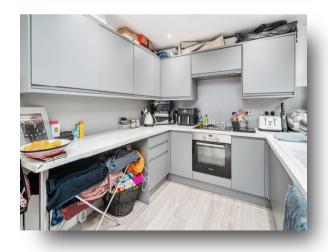

#### **Kitchen Area**

Double glazed velux window and double glazed window to side aspect. Range of wall and base units with matching worktops, integrated oven, hob and extractor fan. Integrated washing machine and dishwasher.