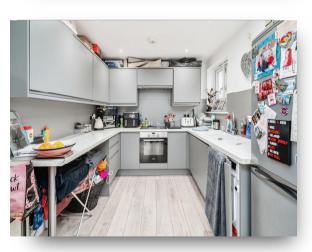

#### **Kitchen Area**

Double glazed velux window and double glazed window to side aspect. Range of wall and base units with matching worktops, integrated oven, hob and extractor fan. Integrated washing machine and dishwasher.