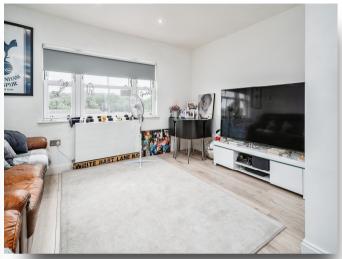

#### Lounge

23' 4" x 13' 5" ( 7.11m x 4.09m ) Double glazed window to rear aspect, radiator, laminate flooring. Open plan to: