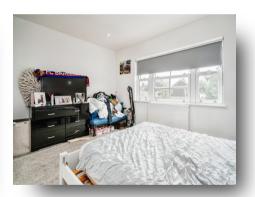

#### **Bedroom 1**

13' 5" x 12' 5" ( 4.09m x 3.78m )
Double glazed window to front aspect, radiator.