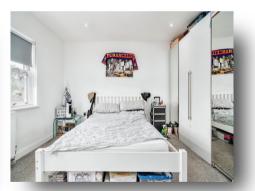

#### **Bedroom 1**

13' 5" x 12' 5" ( 4.09m x 3.78m )
Double glazed window to front aspect, radiator.