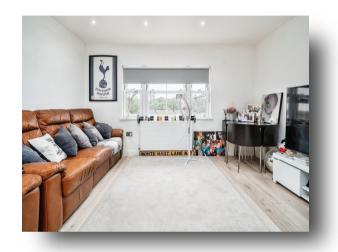

#### Lounge

23' 4" x 13' 5" ( 7.11m x 4.09m ) Double glazed window to rear aspect, radiator, laminate flooring. Open plan to: