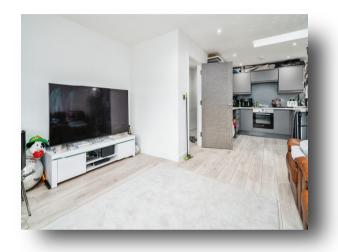

#### Lounge

23' 4" x 13' 5" ( 7.11m x 4.09m ) Double glazed window to rear aspect, radiator, laminate flooring. Open plan to:

#### **Kitchen Area**

Double glazed velux window and double glazed window to side aspect. Range of wall and base units with matching worktops, integrated oven, hob and extractor fan. Integrated washing machine and dishwasher.