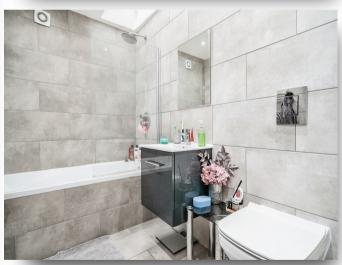

#### **Bathroom**

Double glazed velux window and double glazed window to side aspect, tile enclosed bath with wall mounted shower controls and rain shower over head, vanity wash hand basin with storage under, WC, chrome heated towel radiator. The walls and flooring are tiled.