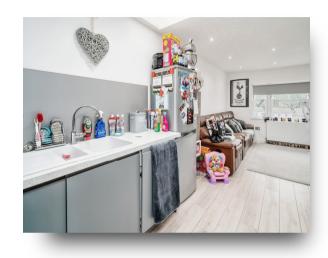

#### **Kitchen Area**

Double glazed velux window and double glazed window to side aspect. Range of wall and base units with matching worktops, integrated oven, hob and extractor fan. Integrated washing machine and dishwasher.

#### Lounge

23' 4" x 13' 5" ( 7.11m x 4.09m ) Double glazed window to rear aspect, radiator, laminate flooring. Open plan to: