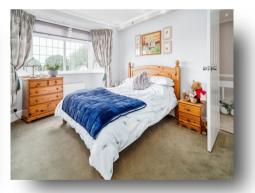

#### **Bedroom 1**

14' 2" x 12' (4.32m x 3.66m)

Double glazed window to front aspect, built in wardrobe, two radiators.

### **Bedroom 2**

12' 2" x 11' 10" ( 3.71m x 3.61m )

Double glazed window to rear aspect, built in

wardrobe, radiator.