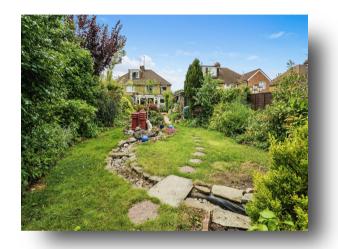

# **Exterior Rear Garden**

To the rear of the house is a well maintained patio and lawn area, pond, garage, side access to the rear of the property, potting shed.