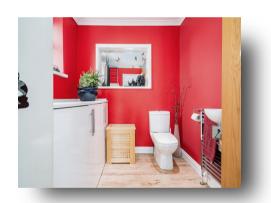

#### Cloakroom

Double glazed window to side aspect, cupboard units, laminated flooring, wall and base units, wash and hand basin, WC, water softener.