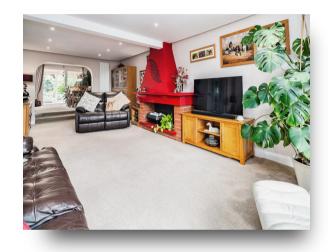

#### Lounge

24' 5" x 12' 8" ( 7.44m x 3.86m )

Double glazed window to front aspect, radiator, 2 vertical radiators.