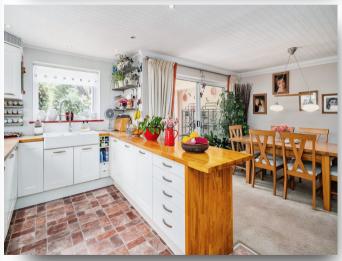

## Kitchen/dining Area

18' 6" x 13' (5.64m x 3.96m)

#### Kitchen

Two double glazed windows to side aspect, double glazed window to rear aspect, vinyl flooring, integrated oven, integrated fridge, integrated dishwasher, part tiled walls.