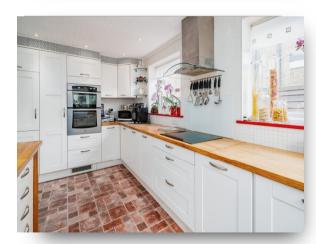

## Kitchen/dining Area

18' 6" x 13' (5.64m x 3.96m)

#### Kitchen

Two double glazed windows to side aspect, double glazed window to rear aspect, vinyl flooring, integrated oven, integrated fridge, integrated dishwasher, part tiled walls.