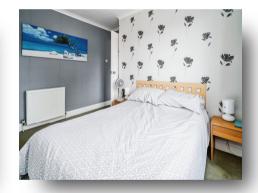

### **Bedroom 2**

12' 2" x 11' 10" ( 3.71m x 3.61m )

Double glazed window to rear aspect, built in

wardrobe, radiator.

#### **Bedroom 3**

7' 4" x 6' 6" ( 2.24m x 1.98m ) Double glazed window to front aspect, radiator, laminated flooring.