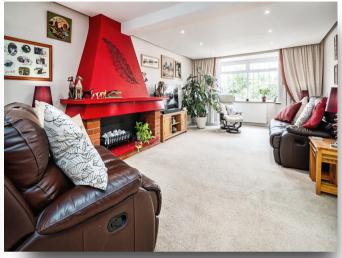

#### Lounge

24' 5" x 12' 8" ( 7.44m x 3.86m )

Double glazed window to front aspect, radiator, 2 vertical radiators.