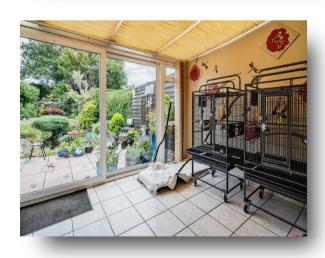

### Conservatory

11' 8" x 8' (3.56m x 2.44m) Tiled flooring, patio doors to rear garden.