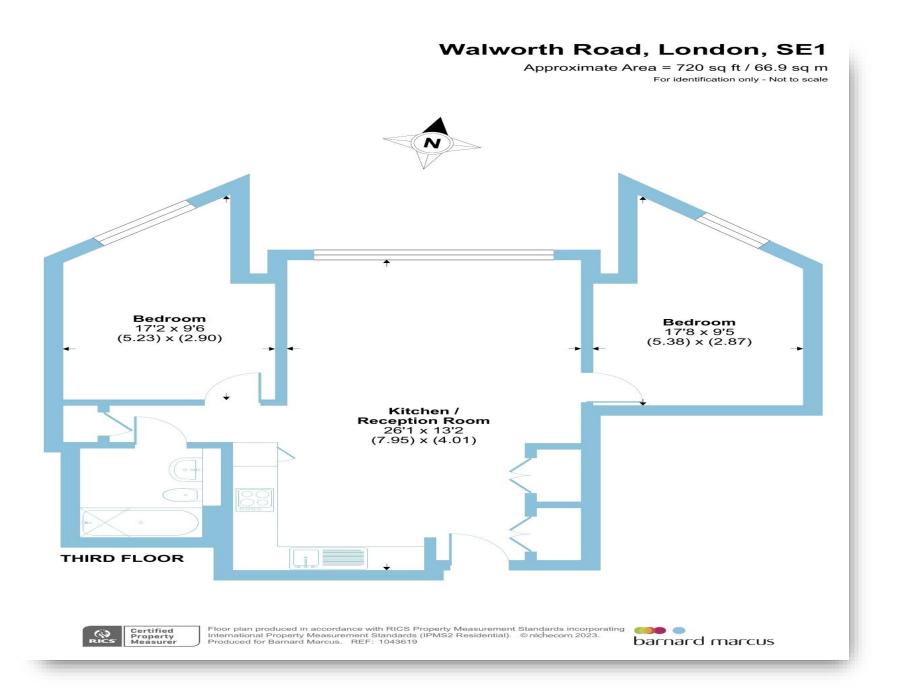

Accommodation comprises two genuine double bedrooms of similar proportions, a bright and airy open plan kitchen/reception room and a luxury bathroom.

Internal viewings are strongly advised.

## Walworth Road, London

- Two Double Bedrooms
- STRATA Building
- Third Floor
- 24 Hour Concierge Service
- Sought After Location