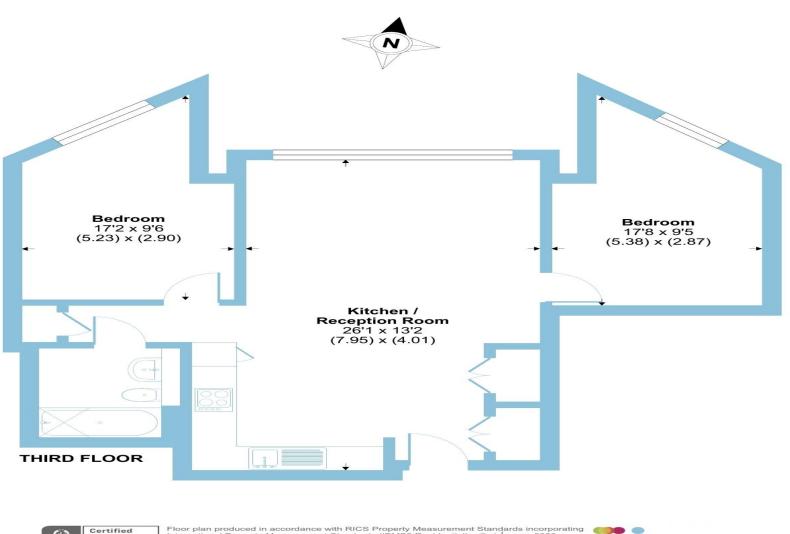

Accommodation comprises two genuine double bedrooms of similar proportions, a bright and airy open plan kitchen/reception room and a luxury bathroom.

Internal viewings are strongly advised.

## Walworth Road, London, SE1

Approximate Area = 720 sq ft / 66.9 sq m

For identification only - Not to scale

Floor plan produced in accordance with RICS Property Measurement Standards incorporating International Property Measurement Standards (IPMS2 Residential). © n/checom 2023. Produced for Barnard Marcus. REF: 1043619