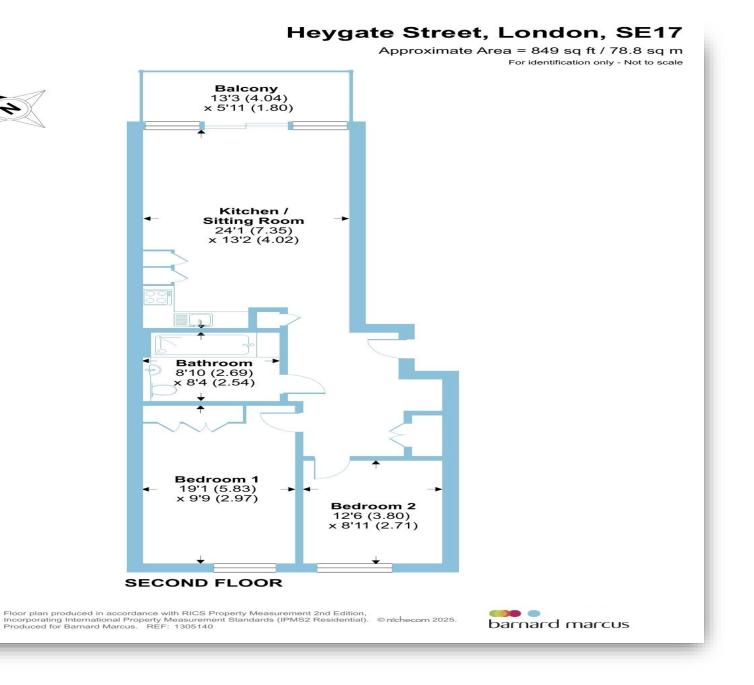

## Levy Building Heygate Street, London

We are delighted to introduce to the market this stunning two double bedroom second floor modern built apartment of sizeable proportions, located in the heart of the exclusive Elephant Park development. The property boasts an impressive 849 sq ft of living space and also enjoys a large private terrace with pleasing views over the well manicured communal grounds. Available for sale with the benefit of concierge service, a secure allocated parking space, gym access included in the service charge (located in the building next door) and the remainder of the NHBC Guarantee. The property would make an ideal first home for today's young professionals and anyone looking for a swift move.

Accommodation comprises a roomy entrance hall with considerable storage, two double bedrooms, large open plan luxury kitchen/reception room with ample space for a dining table, stylish bathroom and private terrace.