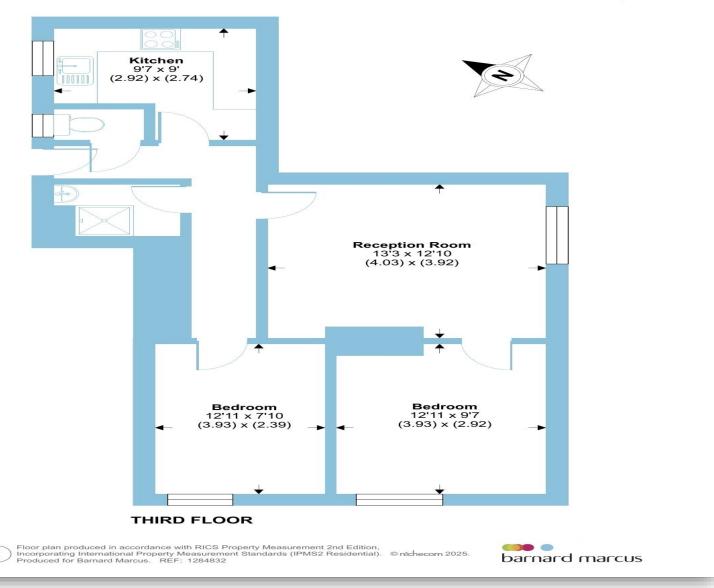

#### Kennington Oval, London, SE11

Approximate Area = 613 sq ft / 56.9 sq m For identification only - Not to scale

This flat has been meticulously looked after by the current owner and comprises two double bedrooms, a separate kitchen, large reception room, good size bathroom with separate WC and. This dual aspect apartment has large windows to all the living accommodation, flooding the property with light in all rooms.