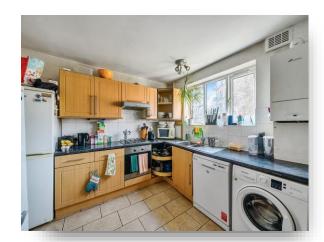

Accommodation is approached via own front door and comprises an entrance hall with good storage, kitchen/breakfast room, large living room, stairs to landing, three double bedrooms, bathroom, separate WC and private balcony.