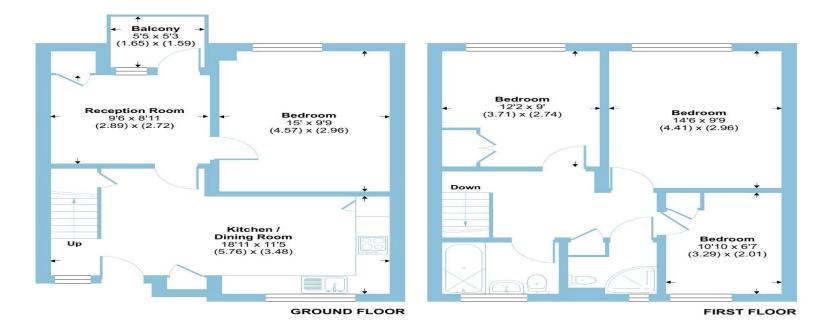

Accommodation is approached via own front door and comprises an entrance hall with good storage, kitchen/breakfast room, large living room, stairs to landing, three double bedrooms, bathroom, separate WC and private balcony.

### Opal Street, London, SE11

Approximate Area = 968 sq ft / 89.9 sq m

For identification only - Not to scale