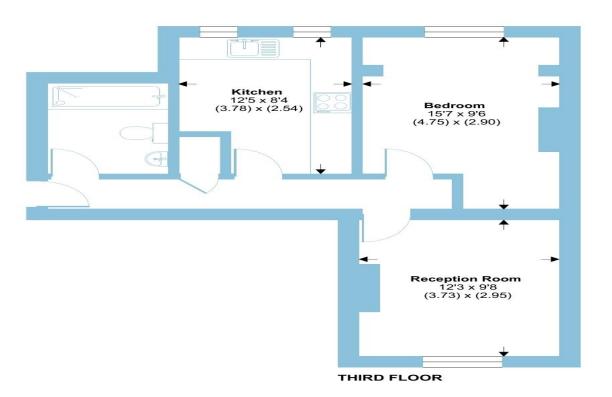

Accommodation comprises an entrance hall, comfortable double bedroom, a cosy living room, a well-equipped kitchen and bathroom. Each room boasts high ceilings, lending a touch of grandeur to the living space.

#### St. Georges Road, London, SE1

Approximate Area = 484 sq ft / 44.9 sq m

For identification only - Not to scale