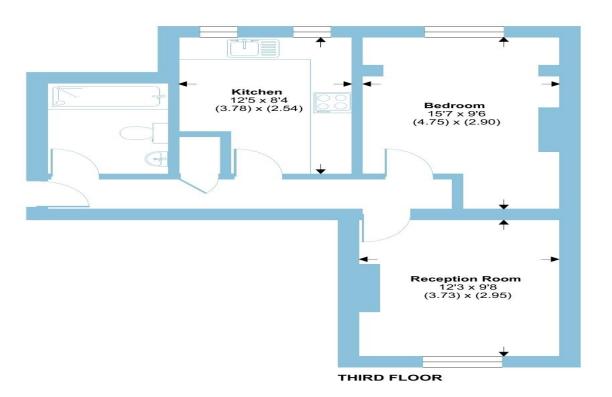

#### St. Georges Road, London, SE1

Approximate Area = 484 sq ft / 44.9 sq m

For identification only - Not to scale

Accommodation comprises an entrance hall, comfortable double bedroom, a cosy living room, a well-equipped kitchen and bathroom. Each room boasts high ceilings, lending a touch of grandeur to the living space.