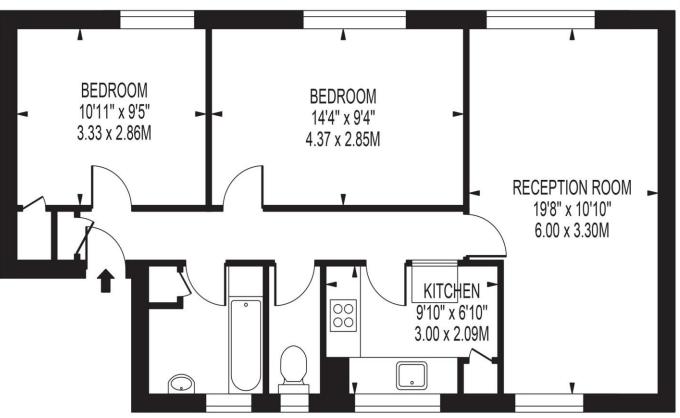

Accommodation comprises an entrance hall with storage, two large double bedrooms, spacious reception room with ample space for a dining table, kitchen and bathroom with separate WC.

Internal viewings are strongly advised.

# **SURRIDGE COURT**

APPROXIMATE GROSS INTERNAL FLOOR AREA: 669 SQ FT - 62.14 SQ M

## SECOND FLOOR