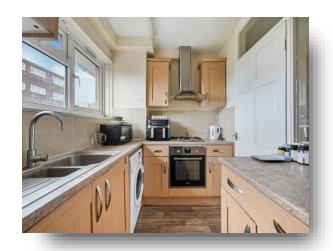

Accommodation comprises an entrance hall with storage, two large double bedrooms, spacious reception room with ample space for a dining table, kitchen and bathroom with separate WC.

Internal viewings are strongly advised.