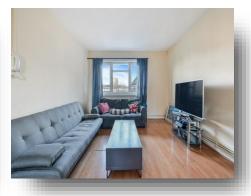

Accommodation comprises an entrance hall with storage, two large double bedrooms, spacious reception room with ample space for a dining table, kitchen and bathroom with separate WC.

Internal viewings are strongly advised.