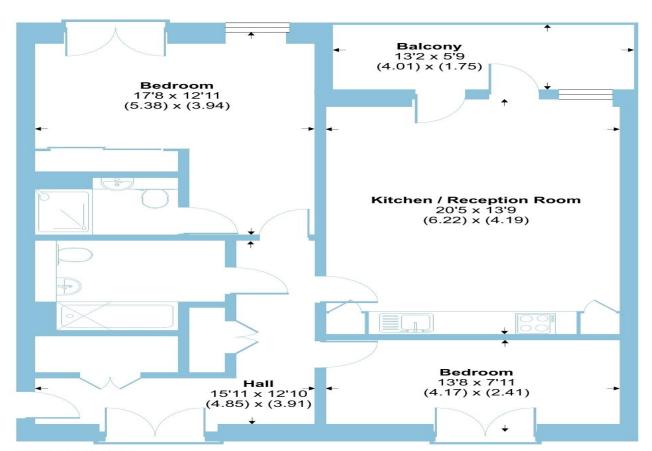

#### Henry Road, London, SW9

**FOURTH FLOOR** 

Floor plan produced in accordance with RICS Property Measurement 2nd Edition, Incorporating International Property Measurement Standards (IPMS2 Residential). © nichecom 2024. Produced for Barnard Marcus. REF: 1217532

Accommodation comprises entrance hall with ample storage, two double bedrooms with en suite to the master, a superb open plan kitchen/reception space, luxury bathroom and private balcony. There is also secure cycle storage and on-street permit parking. Internal viewings are essential to fully appreciate.

## **Henry Road, London**

- Two Double Bedrooms
- Large Private Balcony
- Two bathrooms with en suite to Master
- Top Floor (4th)
- Modern Development