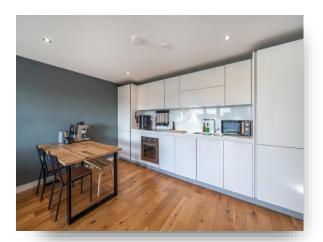

Occupying an enviable position the property benefits from lots of windows giving it a wonderful light filled reception space. Finished to an exacting specification, the property enjoys beautiful views across the green spaces of Eythorne Park along with a large south-west facing private terrace from which to enjoy them. Decorated in contemporary tones throughout with modern, high specification, integrated appliances, the property is ideal for anyone looking for something they can move straight into. Situated in the ever popular Oval Quarter Development the property is ideally positioned for easy access to both Oval and Stockwell tube stations (Northern and Victoria Lines) and Loughborough Junction railway station, as well as easy access to Brixton High Street and Kennington Park. Brixton Road provides an extensive range of shops, restaurants and Brixton Road provides a plethora of shops restaurant and bars along with multiple bus routes.

Accommodation comprises entrance hall with ample storage, two double bedrooms with en suite to the master, a superb open plan kitchen/reception space, luxury bathroom and private balcony. There is also secure cycle storage and on-street permit parking. Internal viewings are essential to fully appreciate.