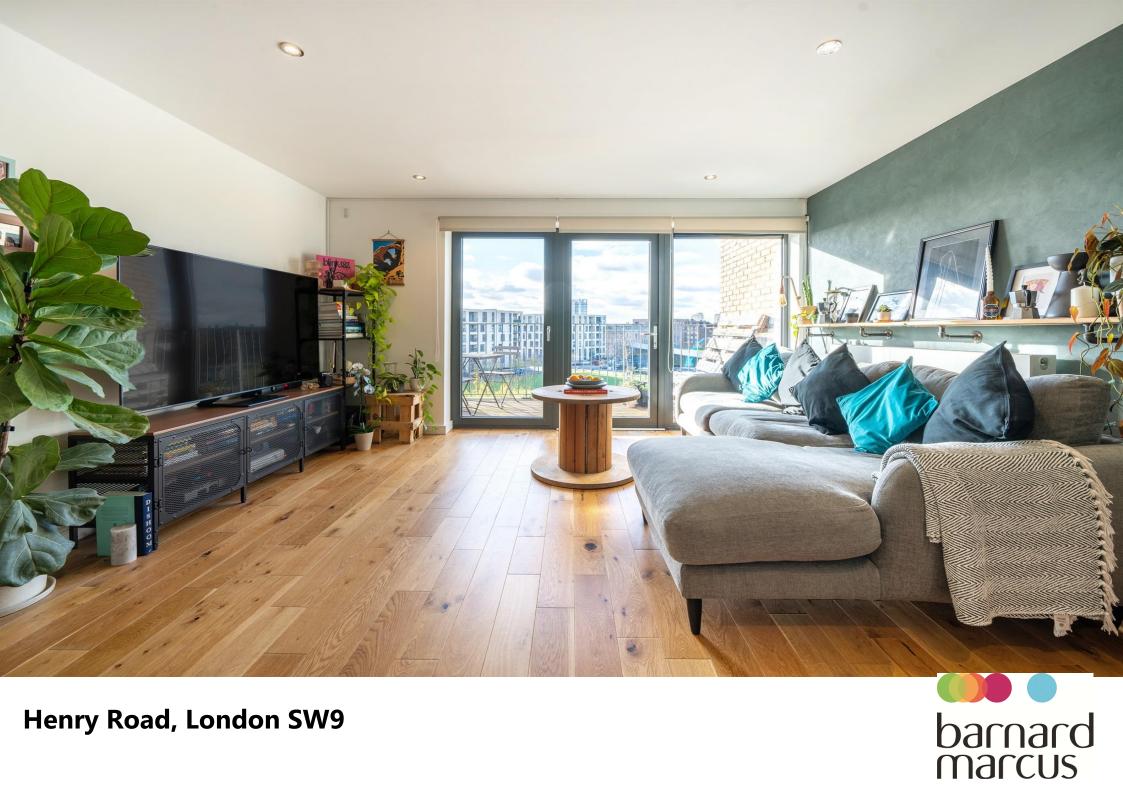

## **Henry Road, London**

A stunning two double bedroom, two bathroom, top floor (4th) apartment situated in this sought after modern development, boasting an impressive 864 sq ft of accommodation making it one of the largest footprints in the development.

Occupying an enviable position the property benefits from lots of windows giving it a wonderful light filled reception space. Finished to an exacting specification, the property enjoys beautiful views across the green spaces of Eythorne Park along with a large south-west facing private terrace from which to enjoy them. Decorated in contemporary tones throughout with modern, high specification, integrated appliances, the property is ideal for anyone looking for something they can move straight into. Situated in the ever popular Oval Quarter Development the property is ideally positioned for easy access to both Oval and Stockwell tube stations (Northern and Victoria Lines) and Loughborough Junction railway station, as well as easy access to Brixton High Street and Kennington Park. Brixton Road provides an extensive range of shops, restaurants and Brixton Road provides a plethora of shops restaurant and bars along with multiple bus routes.

Accommodation comprises entrance hall with ample storage, two double bedrooms with en suite to the master, a superb open plan kitchen/reception space, luxury bathroom and private balcony. There is also secure cycle storage and on-street permit parking. Internal viewings are essential to fully appreciate.