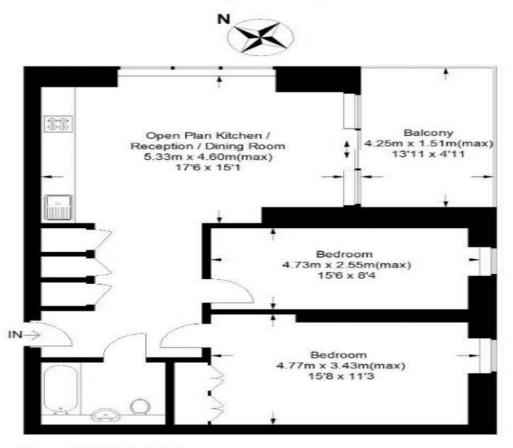

## One The Elephant, SE1

Approximate Gross Internal Area 74.3 sq m / 800 sq ft

### **Twenty Eighth Floor**

This floor plan is for representation purposes only and is not drawn to scale.

The Gross Internal Area includes outbuildings shown on the plan. Whilst every attempt has been made to ensure of the accuracy of the plan measurements of doors, windows and rooms are approximate only and should be checked before making any decisions reliant upon them.

Copyright Bespokeplans.co.uk (ID678673)