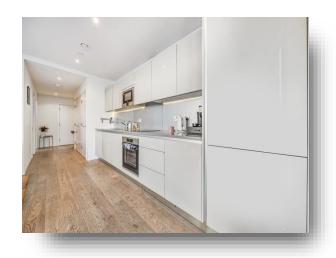

## St. Gabriel Walk, London

We are delighted to introduce this stunning two double bedroom apartment situated on the twenty eighth floor of the exclusive One the Elephant development in SE1, available for sale with no onward chain. This modern property enjoys floor to ceiling windows and a bright and airy open plan kitchen/reception area leading into the private balcony with sweeping views of Canary Wharf's skyline and the Shard. Boasting excellent transport links, the property is just a two minute walk from Elephant and Castle station (Northern & Bakerloo Lines and Overground), along with multiple bus links. You also have access to all parts of the city and an ample choice of local cafes, restaurants, and shops. Further benefits of the residency include 24-hour concierge service, a communal function room available for booking by residents, lift access and bike storage as well as a roof grow garden.

Accommodation comprises an entrance hall, two genuine double bedrooms, large open plan kitchen/reception room with modern integrated appliances, stylish bathroom and private balcony.

Internal viewings are strongly advised.