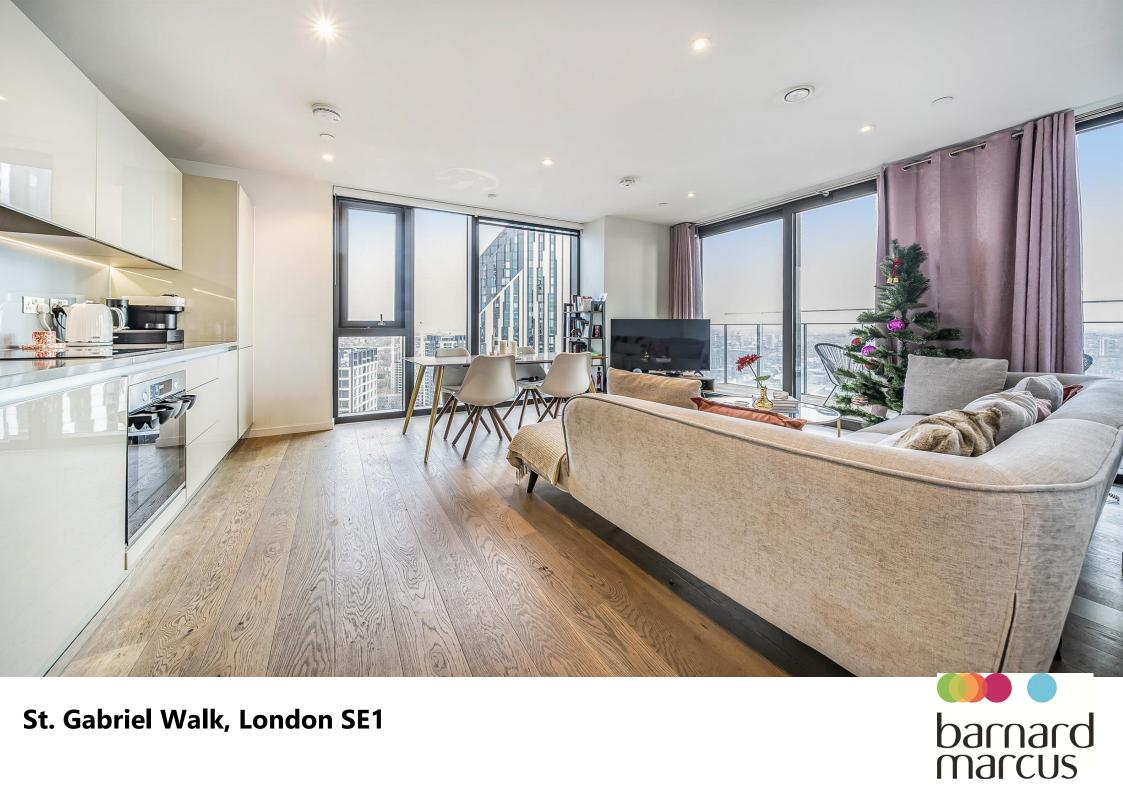

## St. Gabriel Walk, London

We are delighted to introduce this stunning two double bedroom apartment situated on the twenty eighth floor of the exclusive One the Elephant development in SE1, available for sale with no onward chain. This modern property enjoys floor to ceiling windows and a bright and airy open plan kitchen/reception area leading into the private balcony with sweeping views of Canary Wharf's skyline and the Shard. Boasting excellent transport links, the property is just a two minute walk from Elephant and Castle station (Northern & Bakerloo Lines and Overground), along with multiple bus links. You also have access to all parts of the city and an ample choice of local cafes, restaurants, and shops. Further benefits of the residency include 24-hour concierge service, a communal function room available for booking by residents, lift access and bike storage as well as a roof grow garden.

Accommodation comprises an entrance hall, two genuine double bedrooms, large open plan kitchen/reception room with modern integrated appliances, stylish bathroom and private balcony.

Internal viewings are strongly advised.