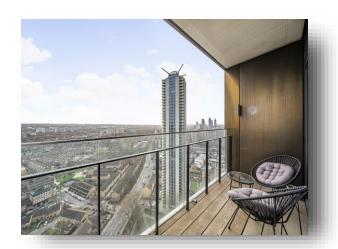

## St. Gabriel Walk, London

We are delighted to introduce this stunning two double bedroom apartment situated on the twenty eighth floor of the exclusive One the Elephant development in SE1, available for sale with no onward chain. This modern property enjoys floor to ceiling windows and a bright and airy open plan kitchen/reception area leading into the private balcony with sweeping views of Canary Wharf's skyline and the Shard. Boasting excellent transport links, the property is just a two minute walk from Elephant and Castle station (Northern & Bakerloo Lines and Overground), along with multiple bus links. You also have access to all parts of the city and an ample choice of local cafes, restaurants, and shops. Further benefits of the residency include 24-hour concierge service, a communal function room available for booking by residents, lift access and bike storage as well as a roof grow garden.

Accommodation comprises an entrance hall, two genuine double bedrooms, large open plan kitchen/reception room with modern integrated appliances, stylish bathroom and private balcony.

Internal viewings are strongly advised.

## St. Gabriel Walk, London

- Two Double Bedrooms
- Private Balcony
- No Onward Chain
- 24-hour concierge service
- Bike Storage