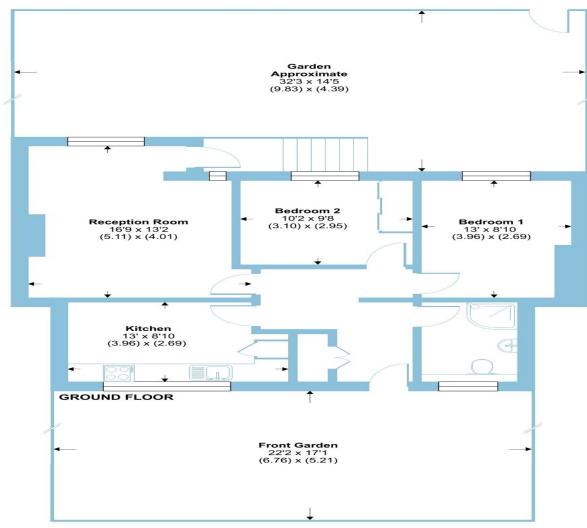

Accommodation is approached via own front door and comprises an entrance hall with storage, two genuine double bedrooms, large living room, separate kitchen, bathroom and private front and rear gardens.

#### Vauxhall Street, London, SE11

Approximate Area = 699 sq ft / 64.9 sq m

For identification only - Not to scale