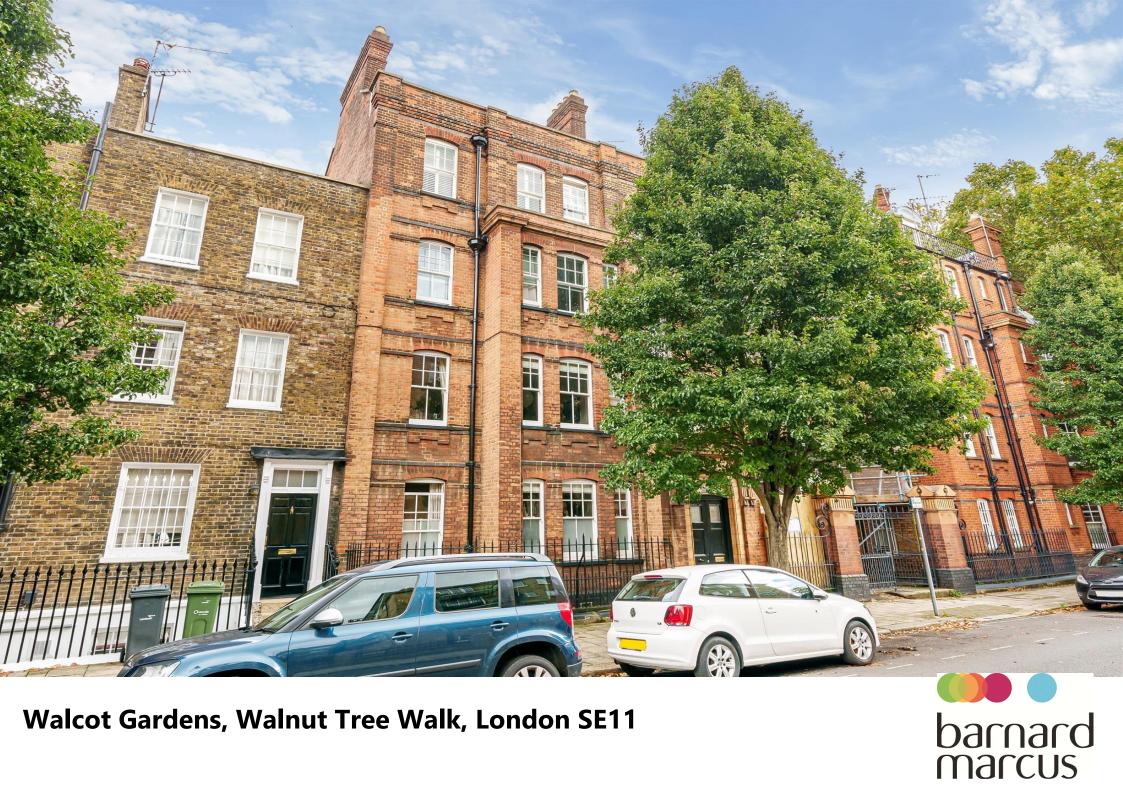

Walcot Gardens, Walnut Tree Walk, London SE11

### Walcot Gardens, Walnut Tree Walk, London

A delightful historic flat situated in a period mansion block on a tree-lined street in central London.

The flat has original Edwardian features including large windows, high ceilings, wooden floorboards, and excellent light. It is located 0.5 miles from Lambeth North Station (Bakerloo), 0.6 miles from Kennington Station (Northern), and 0.7 miles from Waterloo Station. Nearby are well-preserved historic squares including Cleaver Square, and the area has lots of old pubs, great cafes, and green spaces. The Imperial War Museum is around the corner. The London Eye, Westminster Abbey, the Houses of Parliament, Big Ben, Tate Britain, the National Theatre, and The Oval cricket ground are all 1 mile away. You can hear Big Ben tolling from the kitchen.

Constructed in 1901, the building sits in the Walcot Conservation Area and overlooks a communal courtyard in which Charlie Chaplin is said to have put on plays as a child. Made up of four flats, the building is managed by the four owners, and there is no ground rent. Extensive repairs of the building's façade and roof were undertaken last year.