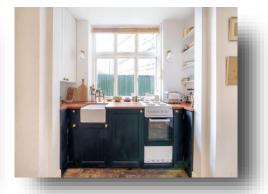

The ground floor flat comprises an entrance hall, a double bedroom, a kitchen/dining room, a living room (which could serve as a second bedroom), and a shower room. It has recently undergone a sensitive renovation, including a new bathroom and kitchen, electrical rewiring, the installation of central heating, and bespoke carpentry maximising space.