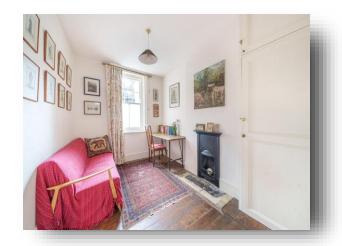

The ground floor flat comprises an entrance hall, a double bedroom, a kitchen/dining room, a living room (which could serve as a second bedroom), and a shower room. It has recently undergone a sensitive renovation, including a new bathroom and kitchen, electrical rewiring, the installation of central heating, and bespoke carpentry maximising space.