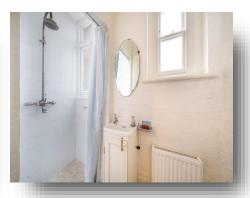

The ground floor flat comprises an entrance hall, a double bedroom, a kitchen/dining room, a living room (which could serve as a second bedroom), and a shower room. It has recently undergone a sensitive renovation, including a new bathroom and kitchen, electrical rewiring, the installation of central heating, and bespoke carpentry maximising space.