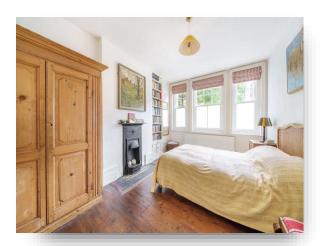

The ground floor flat comprises an entrance hall, a double bedroom, a kitchen/dining room, a living room (which could serve as a second bedroom), and a shower room. It has recently undergone a sensitive renovation, including a new bathroom and kitchen, electrical rewiring, the installation of central heating, and bespoke carpentry maximising space.