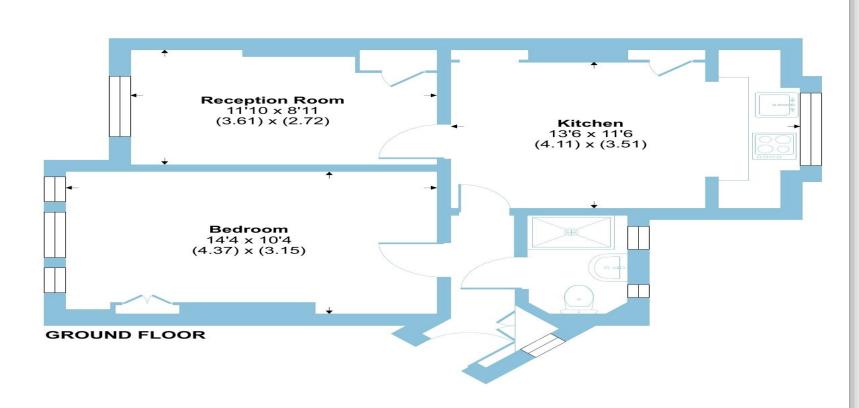

### Walnut Tree Walk, London, SE11

Approximate Area = 479 sq ft / 44.5 sq m

For identification only - Not to scale

The ground floor flat comprises an entrance hall, a double bedroom, a kitchen/dining room, a living room (which could serve as a second bedroom), and a shower room. It has recently undergone a sensitive renovation, including a new bathroom and kitchen, electrical rewiring, the installation of central heating, and bespoke carpentry maximising space.