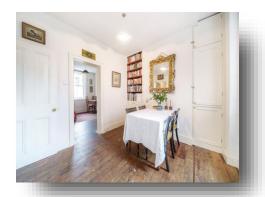

The ground floor flat comprises an entrance hall, a double bedroom, a kitchen/dining room, a living room (which could serve as a second bedroom), and a shower room. It has recently undergone a sensitive renovation, including a new bathroom and kitchen, electrical rewiring, the installation of central heating, and bespoke carpentry maximising space.

### Walcot Gardens, Walnut Tree Walk, London

A delightful historic flat situated in a period mansion block on a tree-lined street in central London.

The flat has original Edwardian features including large windows, high ceilings, wooden floorboards, and excellent light. It is located 0.5 miles from Lambeth North Station (Bakerloo), 0.6 miles from Kennington Station (Northern), and 0.7 miles from Waterloo Station. Nearby are well-preserved historic squares including Cleaver Square, and the area has lots of old pubs, great cafes, and green spaces. The Imperial War Museum is around the corner. The London Eye, Westminster Abbey, the Houses of Parliament, Big Ben, Tate Britain, the National Theatre, and The Oval cricket ground are all 1 mile away. You can hear Big Ben tolling from the kitchen.