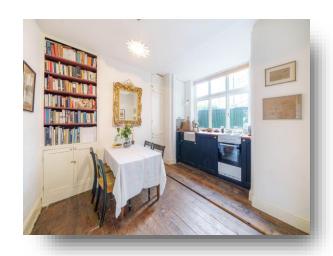

The ground floor flat comprises an entrance hall, a double bedroom, a kitchen/dining room, a living room (which could serve as a second bedroom), and a shower room. It has recently undergone a sensitive renovation, including a new bathroom and kitchen, electrical rewiring, the installation of central heating, and bespoke carpentry maximising space.