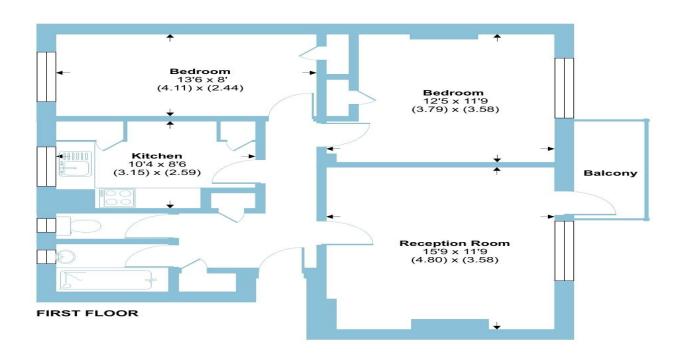

Accommodation consists of an entrance hall with good storage, two genuine double bedrooms of similar proportions, large living room, kitchen/breakfast room, bathroom, separate WC and balcony.

Prompt viewings are advised via owners sole agents.

#### Penrose Street, London, SE17

Approximate Area = 682 sq ft / 63.4 sq m For identification only - Not to scale