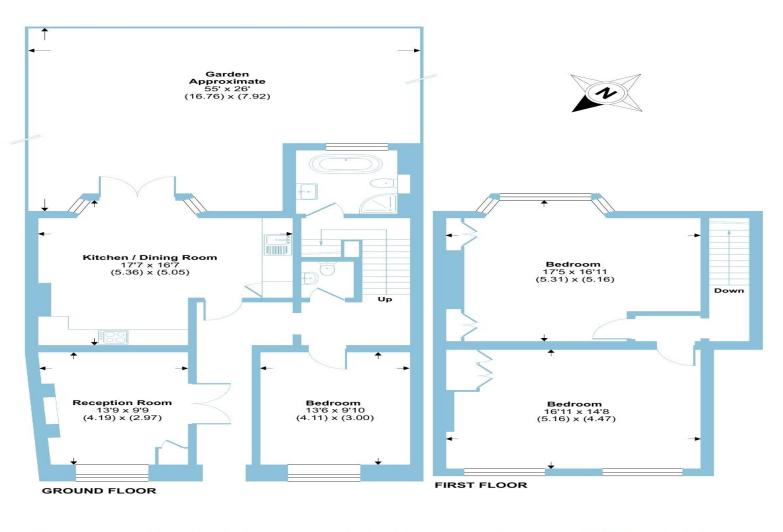

### Kennington Park Road, London, SE11

Approximate Area = 1387 sq ft / 128.8 sq m
For identification only - Not to scale

Floor plan produced in accordance with RICS Property Measurement Standards incorporating International Property Measurement Standards (IPMS2 Residential). © n/checom 2024. Produced for Barnard Marcus. REF: 1138012