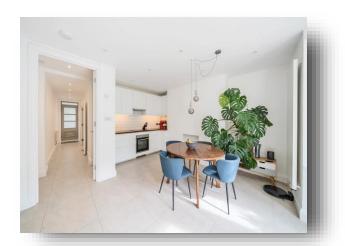

Accommodation comprises an entrance hall, living room, a large re-fitted kitchen/breakfast room with doors opening on to the garden, three double bedrooms, a stylish bathroom and a downstairs WC.

Internal viewings are essential to fully appreciate the accommodation on offer.