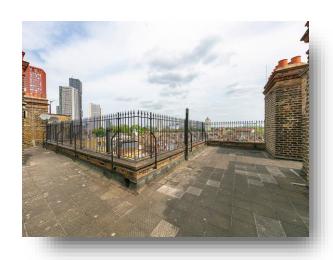

## **Victoria Mansions South Lambeth Road, London**

Situated in this resplendent Victorian mansion block is this two double bedroom first floor apartment, boasting over 830 sq ft of accommodation and access to a stunning communal roof terrace with far reaching views. The property is offered to the market in excellent condition throughout and benefits from many original period features such as high ceilings, fireplaces and stripped wooden floors. Available for sale with a new lease on completion and no onward chain the property would be perfect for anyone looking for a swift move. Situated equidistance between Vauxhall and Stockwell, Vauxhall mainline railway station offers regular overground rail links into London Waterloo and Stockwell tube station has regular Northern Line services. The nearby South Lambeth Road offers a multitude of shops, eateries and bars and the green open spaces of Vauxhall Park can be found within just 0.2 miles.

## Victoria Mansions South Lambeth Road, London

- Two Double Bedrooms
- Victorian Mansion Block
- No Onward Chain
- Over 830 sq ft Accommodation
- Communal Roof Terrace

Tenure: Leasehold EPC Rating: C

This is a Leasehold property with details as follows; Term of Lease 125 years from 02 Jul 1984. Should you require further information please contact the branch. Please Note additional fees could be incurred for items such as Leasehold packs.