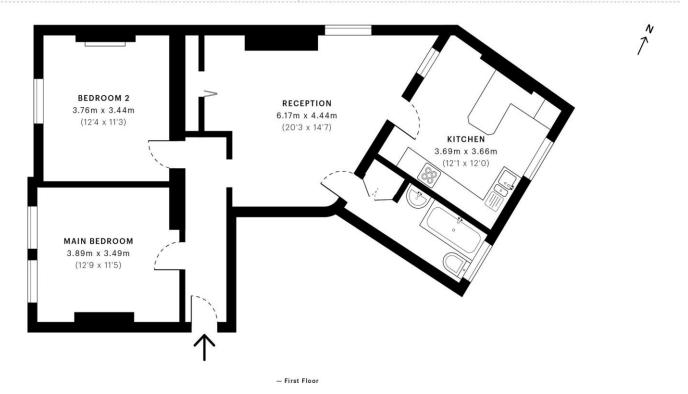

Accommodation comprises an entrance hall, two large double bedrooms, living room with ample space for a dining area, kitchen/breakfast room and bathroom.

Internal viewings are essential to fully appreciate the accommodation on offer.

#### Victoria Mansions, SW8

CAPTURE DATE 16/11/2020

LASER SCAN POINTS 18,936,553

GROSS INTERNAL AREA

77.4 Sqm / 832.6 Sqft

Spec floor plans are produced in accordance with the Royal Institution of Chartered Surveyors' Property Measurement Standards. Plots and gardens are illustrative only and are excluded from all area calculations. Due to rounding, numbers may not add up precisely.