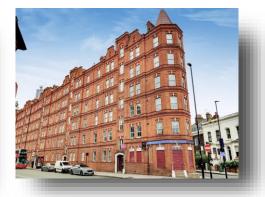

## **Victoria Mansions South Lambeth Road, London**

Situated in this resplendent Victorian mansion block is this two double bedroom first floor apartment, boasting over 830 sq ft of accommodation and access to a stunning communal roof terrace with far reaching views. The property is offered to the market in excellent condition throughout and benefits from many original period features such as high ceilings, fireplaces and stripped wooden floors. Available for sale with a new lease on completion and no onward chain the property would be perfect for anyone looking for a swift move. Situated equidistance between Vauxhall and Stockwell, Vauxhall mainline railway station offers regular overground rail links into London Waterloo and Stockwell tube station has regular Northern Line services. The nearby South Lambeth Road offers a multitude of shops, eateries and bars and the green open spaces of Vauxhall Park can be found within just 0.2 miles.

Accommodation comprises an entrance hall, two large double bedrooms, living room with ample space for a dining area, kitchen/breakfast room and bathroom.

Internal viewings are essential to fully appreciate the accommodation on offer.