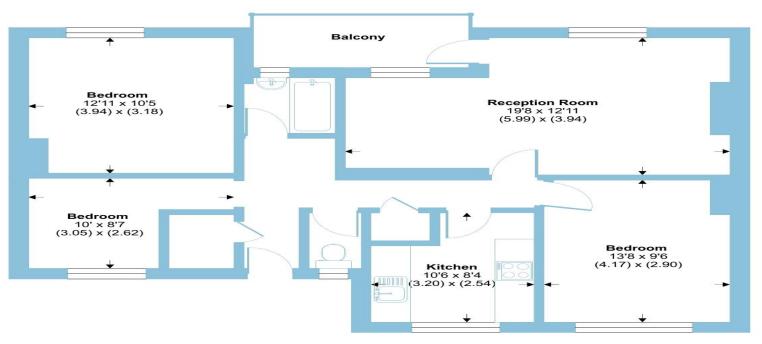

Accommodation consists of an entrance hall with storage, three double bedrooms, large living room with ample space for a dining table, kitchen, private balcony and bathroom.

Prompt viewings advised to avoid disappointment.