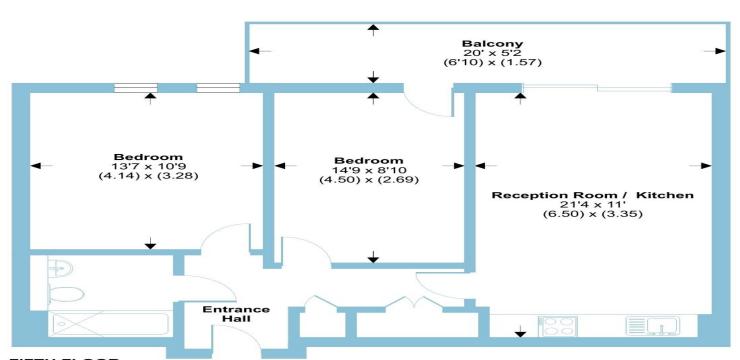

Accommodation comprises an entrance hall with storage, two genuine double bedrooms, open plan kitchen/reception space, bathroom and balcony.

Early viewings are strongly advised.

### **Crampton Street, SE17**

Approximate Area = 680 sq ft / 63.2 sq m

For identification only - Not to scale

FIFTH FLOOR