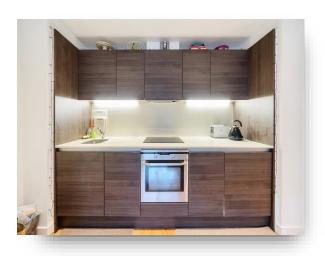

Accommodation comprises an entrance hall with storage, two genuine double bedrooms, open plan kitchen/reception space, bathroom and balcony.

Early viewings are strongly advised.