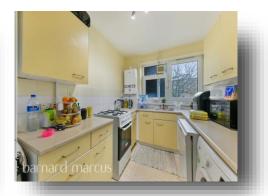

Accommodation comprises an entrance hall with storage, two large double bedrooms, spacious reception room with ample space for a dining table, refitted kitchen and remodelled bathroom with separate WC.