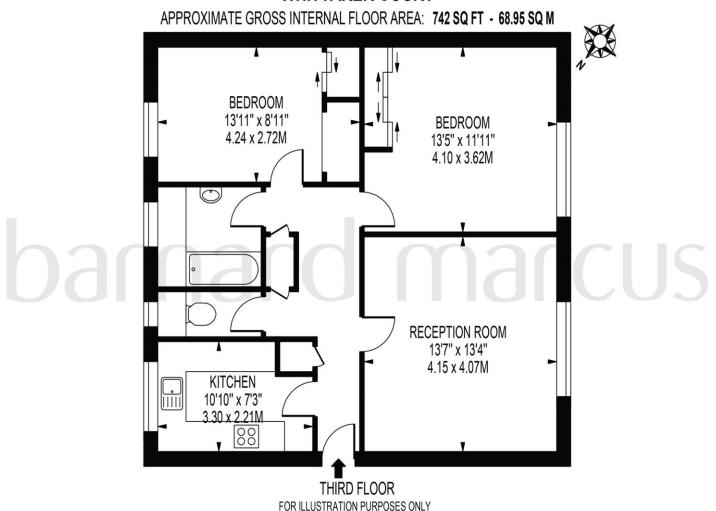

Accommodation comprises an entrance hall with storage, two large double bedrooms, spacious reception room with ample space for a dining table, refitted kitchen and remodelled bathroom with separate WC.

# WHITTAKER COURT

THIS FLOOR PLAN SHOULD BE USED AS A GENERAL OUTLINE FOR GUIDANCE ONLY AND DOES NOT CONSTITUTE IN WHOLE OR IN PART AN OFFER OR CONTRACT.
ANY INTENDING PURCHASER OR LESSEE SHOULD SATISFY THEMSELVES BY INSPECTION, SEARCHES, ENQUIRIES AND FULL SURVEY AS TO THE CORRECTNESS OF EACH STATEMENT.
ANY AREAS, MEASUREMENTS OR DISTANCES QUOTED ARE APPROXIMATE AND SHOULD NOT BE USED TO VALUE A PROPERTY OR BE THE BASIS OF ANY SALE OR LET.