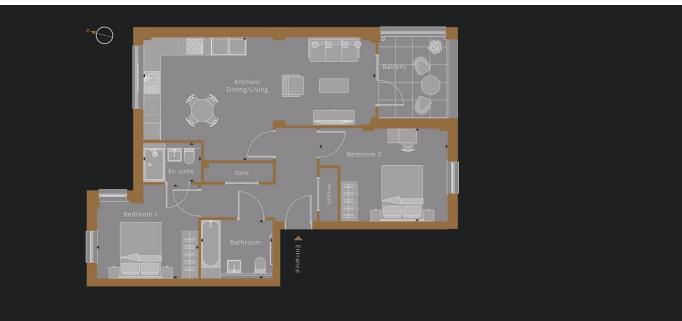

# Schedule of AREAS AREA m AREA ft Kitchen/Dining/Living 8.46m x 4.42m 27' 9" x 14' 6" Bedroom 1 3.70m x 3.37m 12' 2" x 11' 1" Bedroom 2 4.67m x 3.34 15' 4" x 11' 0"

78.54 sq m

845 sq ft

uxhall St.

#### Vauxhall Street, London

Built in 2020, 133 Vauxhall Street is a stylish collection of just 15 apartments, comprising one and two bedroom apartments and a stunning three bedroom penthouse. Apartment 2 is set on the ground floor and has two generous double bedrooms, with en suite to the master and a spacious private balcony.