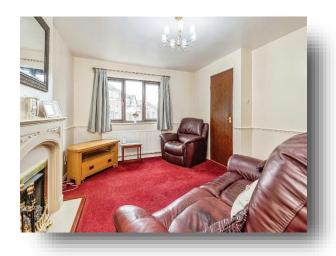

#### Lounge

13' 3" x 12' 2" max ( 4.04m x 3.71m max ) With window to the front, fireplace and gas central heating radiator.