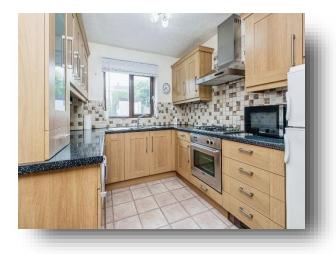

#### Kitchen

10' 6" x 8' (3.20m x 2.44m) Fitted kitchen with a range of wall and base units incorporating sink and drainer with work surfaces, electric oven, gas hob, pantry cupboard, window to the rear and door to the side.