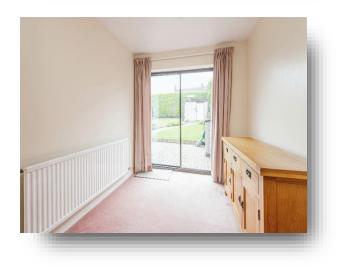

#### **Dining Room**

9' 7" x 7' 5" (2.92m x 2.26m) With gas central heating radiator, french doors to the lounge and patio door to the rear.