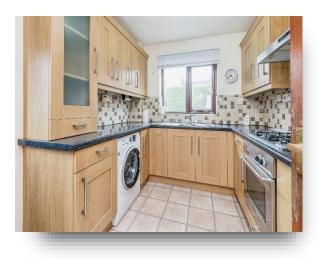

#### Kitchen

10' 6" x 8' (3.20m x 2.44m) Fitted kitchen with a range of wall and base units incorporating sink and drainer with work surfaces, electric oven, gas hob, pantry cupboard, window to the rear and door to the side.