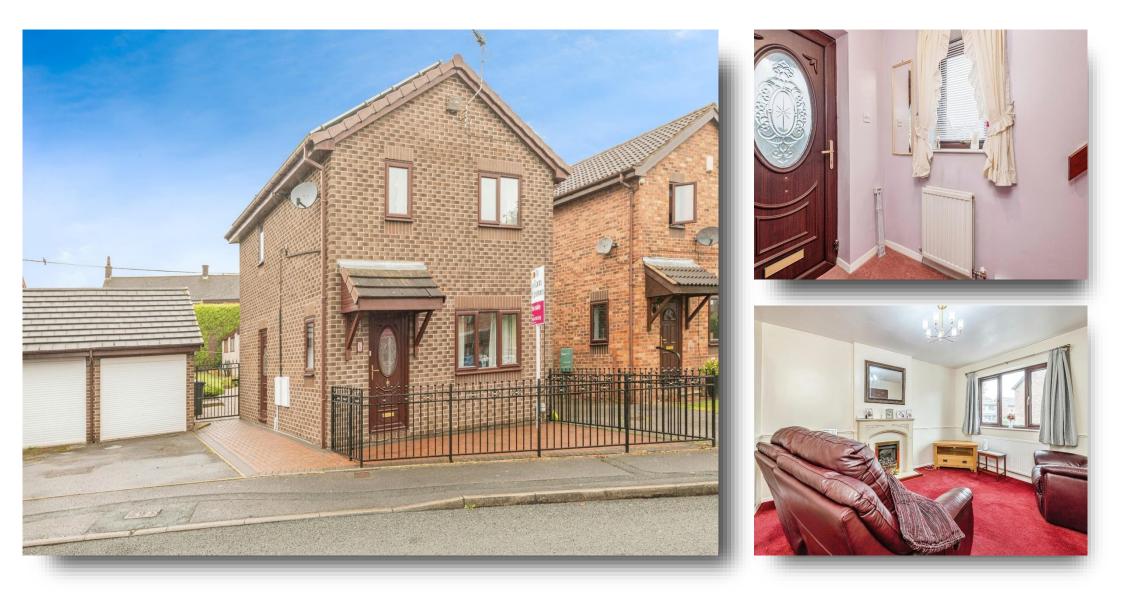

## **Cambrian Bar, Low Moor Bradford**

A must view property to appreciate the size and the beautifully maintained large rear garden. Offered with no onward chain and is well presented throughout.

#### Outside

Lawn garden area to the front with driveway leading to the detached garage and to the rear spacious lawn garden with well stocked with mature plants and shrubs. Shed with power and lighting currently used as a work station.

#### Lounge

13' 3" x 12' 2" max ( 4.04m x 3.71m max ) With window to the front, fireplace and gas central heating radiator.

#### Bathroom

Comprises of bath with shower over, wash hand basin, w/c, heated towel rail and window to the rear.