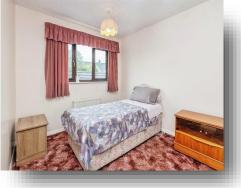

#### **Bedroom One**

8' 7" x 12' plus wardrobe (2.62m x 3.66m plus wardrobe) With window to the front and gas central heating radiator.

#### **Bedroom Two**

8' 10" plus door recess x 9' 5" plus wardrobe ( 2.69m plus door recess x 2.87m plus wardrobe ) With window to the rear, built in wardrobe and gas central heating radiator.

#### **Bedroom Three**

9' max x 6' 9" max ( 2.74m max x 2.06m max ) With window to the front, gas central heating radiator and storage cupboard that houses the boiler.