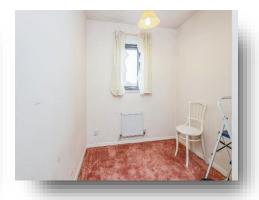

## **Bedroom Three**

9'  $\max x$  6' 9"  $\max (2.74m \max x 2.06m \max)$  With window to the front, gas central heating radiator and storage cupboard that houses the boiler.