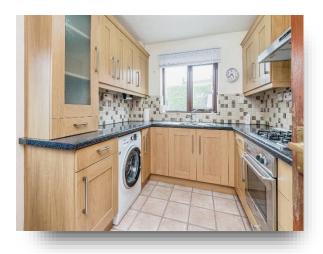

#### Kitchen

10' 6" x 8' (3.20m x 2.44m)

Fitted kitchen with a range of wall and base units incorporating sink and drainer with work surfaces, electric oven, gas hob, pantry cupboard, window to the rear and door to the side.