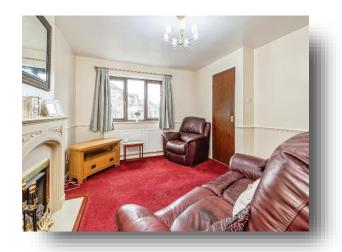

## **Dining Room**

9' 7" x 7' 5" ( 2.92m x 2.26m )

With gas central heating radiator, french doors to the lounge and patio door to the rear.