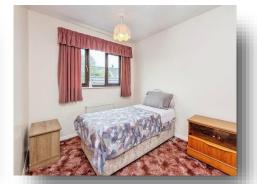

#### **Bedroom Two**

 $8^{\circ}$  10" plus door recess x  $9^{\circ}$  5" plus wardrobe ( 2.69m plus door recess x 2.87m plus wardrobe )

With window to the rear, built in wardrobe and gas central heating radiator.