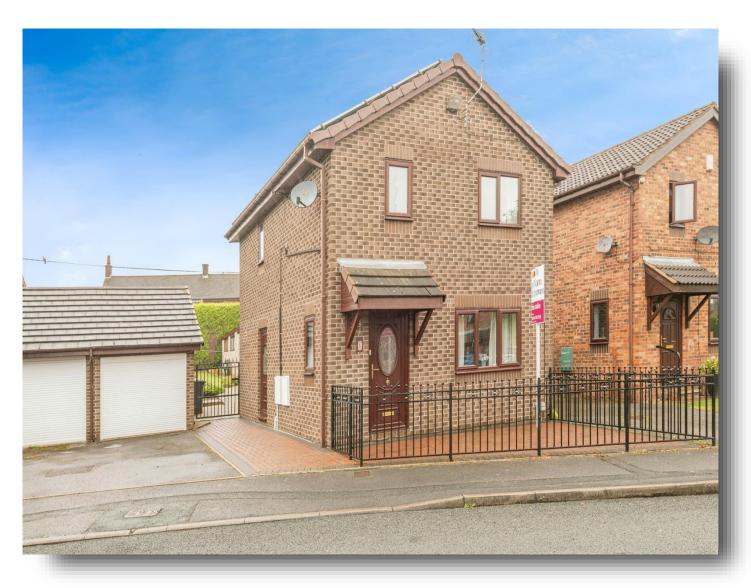

# **Cambrian Bar, Low Moor Bradford**

A must view property to appreciate the size and the beautifully maintained large rear garden.

Offered with no onward chain and is well presented throughout.

#### Outside

Lawn garden area to the front with driveway leading to the detached garage and to the rear spacious lawn garden with well stocked with mature plants and shrubs. Shed with power and lighting currently used as a work station.

#### Garage

Detached garage with up and over door with power and lighting.

## **Cambrian Bar, Low Moor Bradford**

- Three Bedroom
- Detached
- Beautiful Rear Garden
- Driveway and Garage
- No chain

Tenure: Freehold EPC Rating: C

offers over

£230,000

Please note the marker reflects the postcode not the actual property