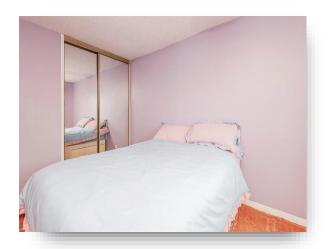

#### **Bedroom One**

8' 7" x 12' plus wardrobe ( 2.62m x 3.66m plus wardrobe ) With window to the front and gas central heating radiator.

#### **Bedroom Two**

 $8^{\circ}$  10" plus door recess x  $9^{\circ}$  5" plus wardrobe ( 2.69m plus door recess x 2.87m plus wardrobe )

With window to the rear, built in wardrobe and gas central heating radiator.

## **Bedroom Three**

9'  $\max x$  6' 9"  $\max (2.74m \max x 2.06m \max)$  With window to the front, gas central heating radiator and storage cupboard that houses the boiler.