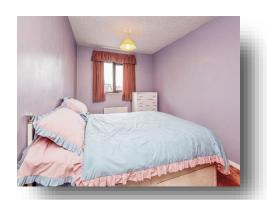

#### **Bedroom One**

8' 7" x 12' plus wardrobe ( 2.62m x 3.66m plus wardrobe ) With window to the front and gas central heating radiator.