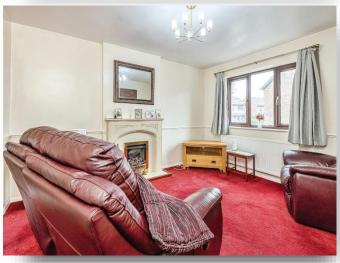

## Lounge

13' 3" x 12' 2" max ( 4.04m x 3.71m max )

With window to the front, fireplace and gas central heating radiator.