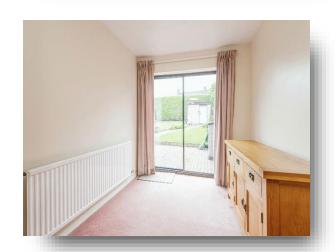

## **Dining Room**

9' 7" x 7' 5" ( 2.92m x 2.26m )

With gas central heating radiator, french doors to the lounge and patio door to the rear.