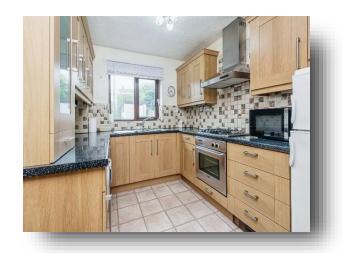

#### Kitchen

10' 6" x 8' (3.20m x 2.44m)

Fitted kitchen with a range of wall and base units incorporating sink and drainer with work surfaces, electric oven, gas hob, pantry cupboard, window to the rear and door to the side.