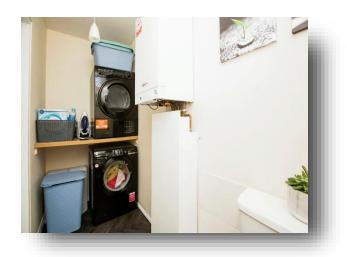

#### **Utility Room**

3' 10" x 9' (1.17m x 2.74m ) With w/c, plumbing for washer and dryer. Houses the boiler.