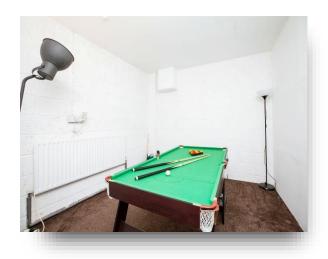

#### **Games Room**

12' 10" x 9' 11" ( 3.91m x 3.02m ) With gas central heating radiator.