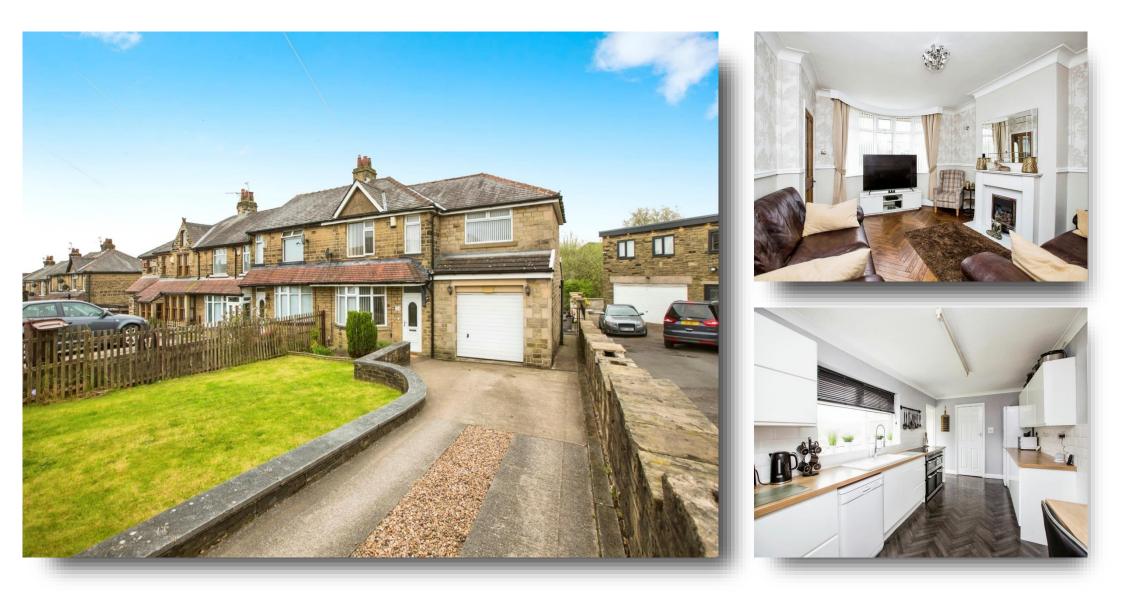

# Cooper Lane, Bradford

A must view to appreciate the size of the property on offer.

With off road parking to the front and good size garden to the rear with beautiful views.

#### **Entrance Porch**

Entrance porch at the rear of the property.

**Entrance Hall** With gas central heating radiator.

**Lounge** 14' 10" into bay x 12' 6" into recess ( 4.52m into bay x 3.81m into recess ) With bay window to the front and fireplace.

#### Kitchen

9' x 17' 8" (  $2.74m \times 5.38m$  ) Fitted kitchen with a range of white gloss wall and base units incorporating pot sink with work surfaces, storage larder, window to the rear and gas central heating radiator.

#### Outside

Driveway providing ample parking, lawn garden to the front, to the rear large garden with patio area and views.