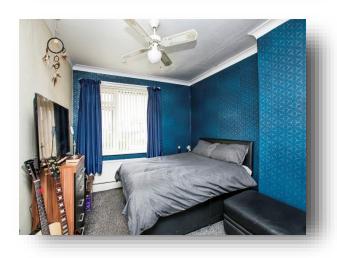

### **Bedroom One**

11' x 12' 7" ( 3.35m x 3.84m ) With window to the front and gas central heating radiator.

### **Bedroom Two**

9' 9" into recess x 11' 8" ( 2.97m into recess x 3.56m ) With window to the front and gas central heating radiator.