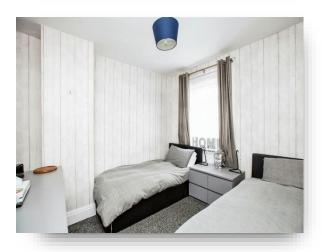

#### **Bedroom Three**

9' 11" x 9' 10" max ( 3.02m x 3.00m max ) With window to the rear.

#### **Bedroom Four**

 $8^{\prime}$  4" x 5' 8" ( 2.54m x 1.73m ) With window to the front, storage cupboard and gas central heating radiator.