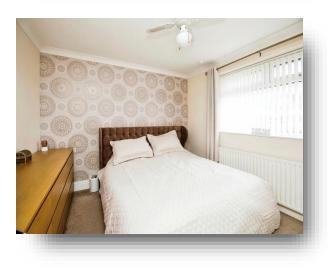

### **Bedroom One**

11' x 12' 7" ( 3.35m x 3.84m ) With window to the front and gas central heating radiator.

### **Bedroom Two**

9' 9" into recess x 11' 8" ( 2.97m into recess x 3.56m ) With window to the front and gas central heating radiator.