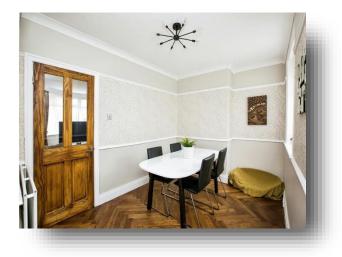

#### **Dining Room**

8' 3" x 15' 8" max ( 2.51m x 4.78m max ) With window to the rear and gas central heating radiator.