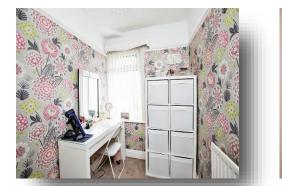

#### **Bedroom Three**

9' 11" x 9' 10" max ( 3.02m x 3.00m max ) With window to the rear.

#### **Bedroom Four**

 $8^{\prime}$  4" x 5' 8" ( 2.54m x 1.73m ) With window to the front, storage cupboard and gas central heating radiator.