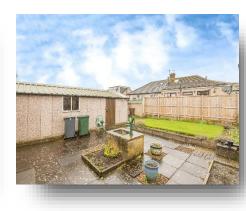

#### Outside

To the front driveway, patio area, well looked after mature plants and shrubs, garage with up and over

door, power and lighting, to the rear of the property patio area and well maintained lawn garden.