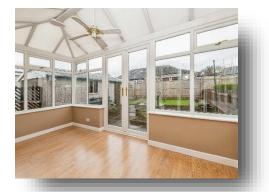

#### Conservatory

14' 4" x 8' 2" ( $4.37m \times 2.49m$ ) Good sized conservatory with gas central heating radiator and door leading to the rear garden.