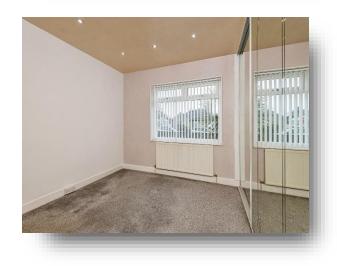

#### **Bedroom One**

11' 8" x 11' 10" into wardrobe ( 3.56m x 3.61m into wardrobe ) With window to the front, fitted wardrobes and gas central heating radiator.

#### **Bedroom Two**

11' 11" x 10' 7" ( 3.63m x 3.23m ) With patio doors to the rear and gas central heating radiator.