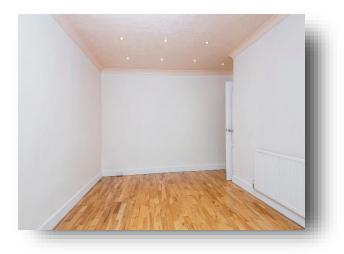

#### **Entrance Hall**

With gas central heating radiator, velux window and provides access to the boarded loft.