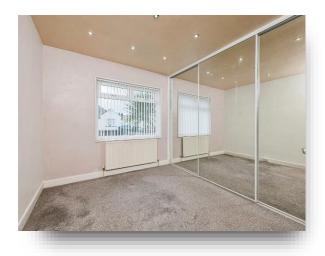

#### **Bedroom One**

11' 8" x 11' 10" into wardrobe ( 3.56m x 3.61m into wardrobe ) With window to the front, fitted wardrobes and gas central heating radiator.