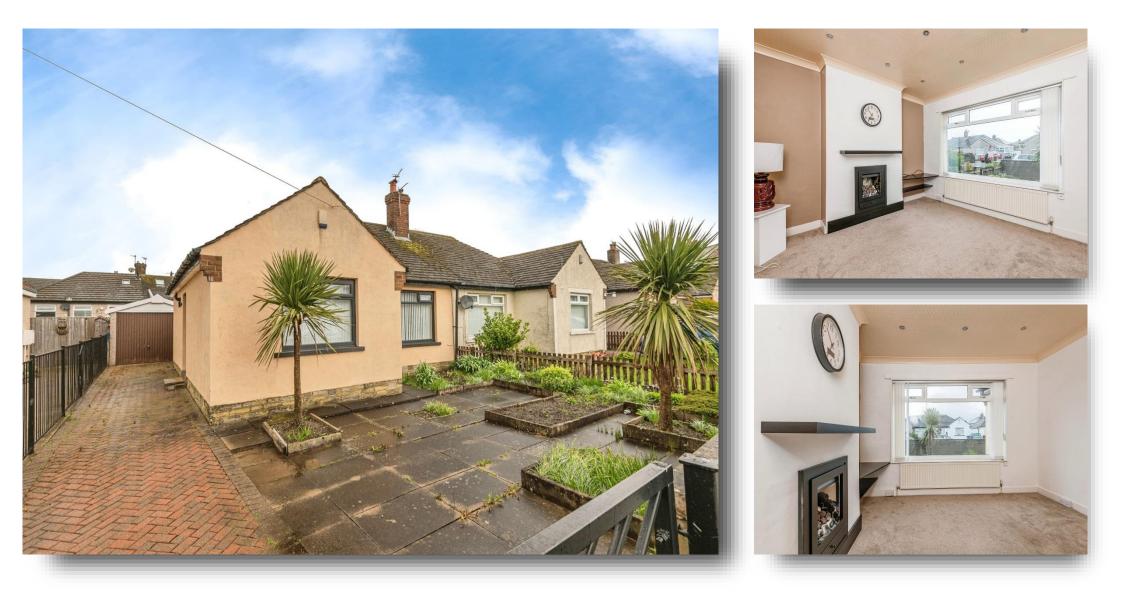

## **Reevy Drive, Bradford**

With ready to move into accommodation and offered with no onward chain is this beautifully presented two bedroom semi detached bungalow. Offering ample parking and good size detached garage with power and lighting.

#### Lounge

11' 11" into recess x 11' 6" (3.63m into recess x 3.51m) With window to the front, gas fire set in fireplace, ceiling spot lights and gas central heating radiator.

#### Outside

To the front driveway, patio area, well looked after mature plants and shrubs, garage with up and over

door, power and lighting, to the rear of the property patio area and well maintained lawn garden.