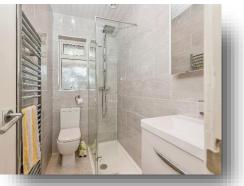

#### **Shower Room**

Modern fitted three piece suite comprises shower cubicle, wash hand basin set in vanity unit, w/c, heated towel rail, window to the rear, tiled walls and floor.