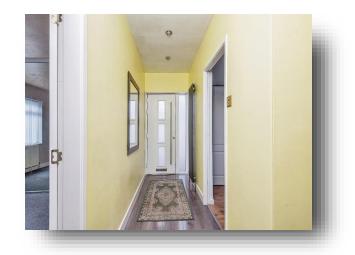

#### **Entrance Hall**

With gas central heating radiator, velux window and provides access to the boarded loft.