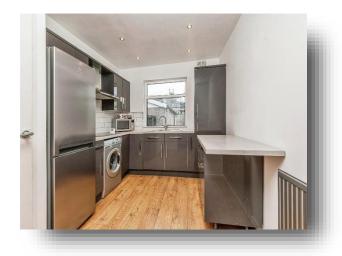

#### Kitchen

11' x 8' 9" ( 3.35m x 2.67m )

Newly fitted kitchen with a range of grey gloss wall and base units incorporating stainless steel sink and drainer with mixer taps and work surfaces, electric hob with cooker hood over, breakfast bar, pantry that houses the boiler, plumbing for washing machine, window to the rear and gas central heating radiator.