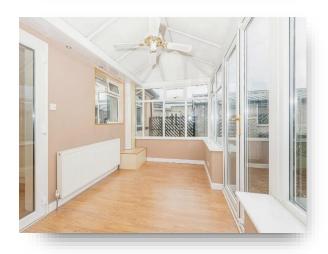

#### Conservatory

14' 4" x 8' 2" ( $4.37m \times 2.49m$ ) Good sized conservatory with gas central heating radiator and door leading to the rear garden.