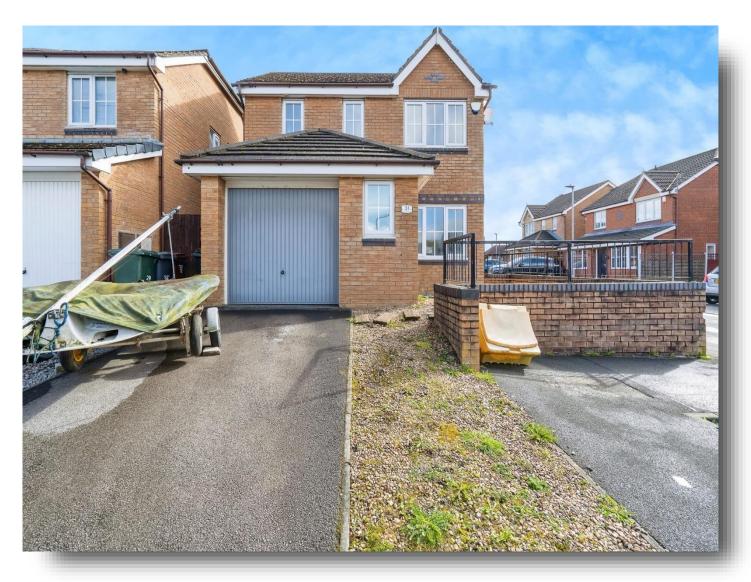

# **Lime Vale Way, Bradford**

Offered to the market with no chain is this lovely three bedroom detached property. The property benefits from integral garage, downstairs w/c and is situated in the popular Wibsey location.

#### Garage

Integral garage.

#### Outside

Drive to the front, leading to integral garage and enclosed garden to the rear.

## **Lime Vale Way, Bradford**

- Three bedrooms
- Detached property
- Integral garage
- No chain
- £200,000-£210,000