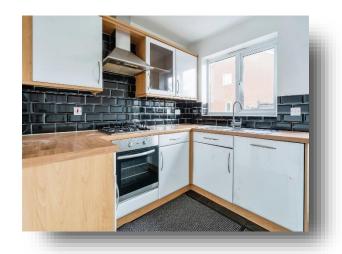

### Kitchen/ Diner

9' 5" x 8' 4" ( 2.87m x 2.54m )

Fitted kitchen with a range of wall and base units incorporating sink and drainer with work surfaces, electric oven, integrated dishwasher and UPVC patio doors to the rear.