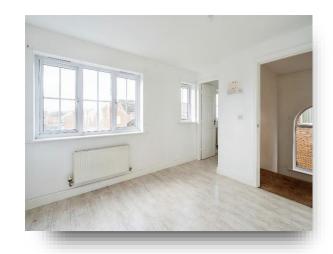

#### Lounge

14' 3"  $\dot{x}$  10' 8" ( 4.34m x 3.25m ) Open to the dining room with UPVC window to the rear.

#### Landing

Switchback stairs and feature arched windows.