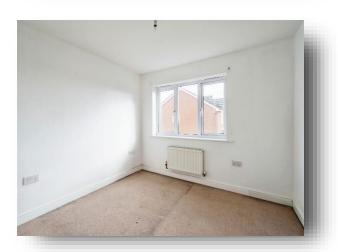

#### **Bedroom One**

10' 6" x 10' 9" ( 3.20m x 3.28m ) With UPVC window to the front.

#### **Bedroom Two**

9' 10" x 9' 1" ( 3.00m x 2.77m ) With UPVC window to the rear.

### **Bedroom Three**

9' 4" x 6' 2" ( 2.84m x 1.88m ) L shaped room with UPVC window to the rear.