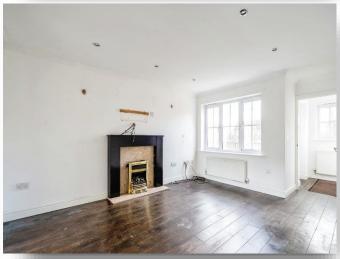

#### **Entrance Vestibule**

Leads to the lounge.

#### Lounge

14' 3"  $\dot{x}$  10' 8" ( 4.34m x 3.25m ) Open to the dining room with UPVC window to the rear.