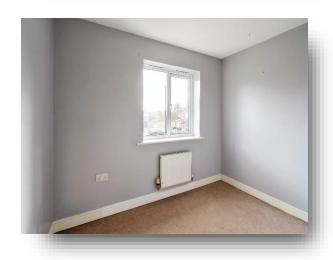

#### **Bedroom One**

10' 6" x 10' 9" ( 3.20m x 3.28m ) With UPVC window to the front.

#### **Bedroom Two**

9' 10" x 9' 1" ( 3.00m x 2.77m ) With UPVC window to the rear.

### **Bedroom Three**

9' 4" x 6' 2" ( 2.84m x 1.88m ) L shaped room with UPVC window to the rear.