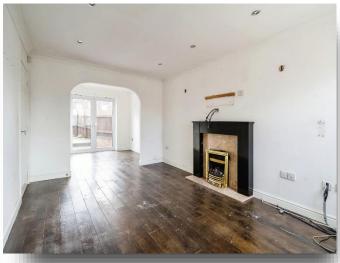

#### **Entrance Vestibule**

Leads to the lounge.

#### Lounge

14' 3"  $\dot{x}$  10' 8" ( 4.34m x 3.25m ) Open to the dining room with UPVC window to the rear.