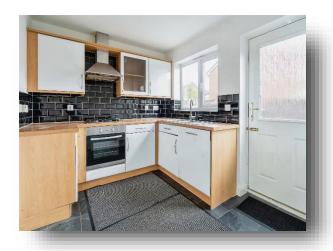

### Kitchen/ Diner

9' 5" x 8' 4" ( 2.87m x 2.54m )

Fitted kitchen with a range of wall and base units incorporating sink and drainer with work surfaces, electric oven, integrated dishwasher and UPVC patio doors to the rear.