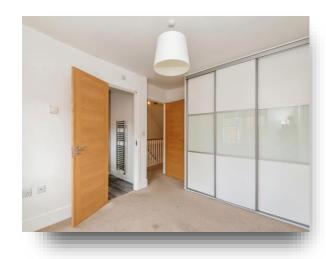

### Landing Bedroom One

10' 3" x 12' 1" ( 3.12m x 3.68m )

With window to the rear and gas central heating radiator.