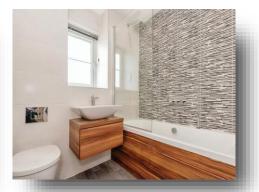

#### **Bathroom**

Modern three piece suite comprises panel bath with rain forest head shower over and shower screen, central tap and shower extension, wash hand basin set in vanity unit and WC with hidden cistern.