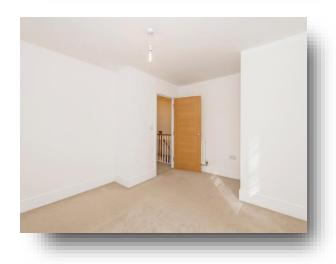

## **Dining Room/ Bed Four**

10' 3" x 14' 6" ( 3.12m x 4.42m )

Located on the first floor with window to the front and gas central heating radiator.