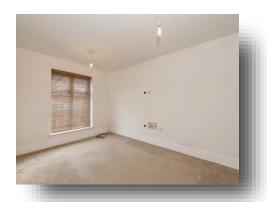

## Lounge

13' 6" x 16' 6" ( 4.11m x 5.03m )

Open plan lounge into kitchen with Bi-folding doors to the rear, storage cupboard with water tank and gas central heating radiator.