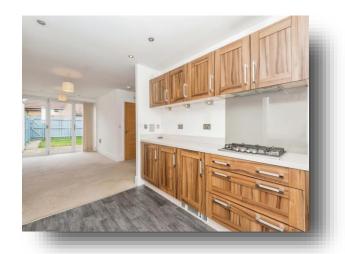

#### Kitchen

10' 3" x 10' 1" ( 3.12m x 3.07m )

Modern fitted kitchen with a range of base and wall units incorporating stainless steel sink and drainer with work surfaces. Built in electric oven and gas hob, integral dishwasher and washing machine. Pantry storage with units and window to the front.