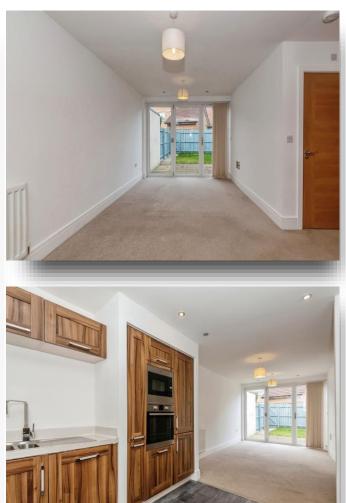

## Lounge

13' 6" x 16' 6" ( 4.11m x 5.03m )

Open plan lounge into kitchen with Bi-folding doors to the rear, storage cupboard with water tank and gas central heating radiator.

#### Kitchen

10' 3" x 10' 1" ( 3.12m x 3.07m )

Modern fitted kitchen with a range of base and wall units incorporating stainless steel sink and drainer with work surfaces. Built in electric oven and gas hob, integral dishwasher and washing machine. Pantry storage with units and window to the front.