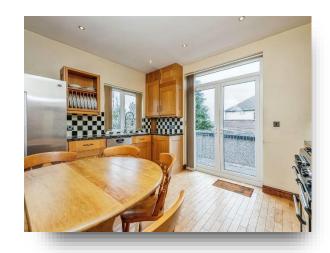

#### Kitchen

13' 5" x 11' 5" ( 4.09m x 3.48m )

Fitted kitchen with a wealth of wooden shaker style base and wall units incorporating stainless steel sink and drainer with work surfaces. Large range oven set in Inglenook fireplace. Upvc window to the side and Upvc door to the rear.