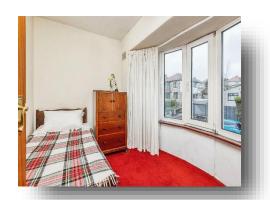

# **Bedroom Three**

10' 11" x 9' into bay ( 3.33m x 2.74m into bay ) With upvc bay window to the front and gas central

heating radiator.