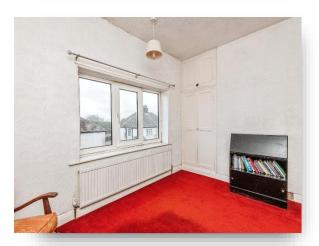

# **Bedroom Two**

12' x 9' 4" ( 3.66m x 2.84m )

With upvc window to the rear, gas central heating radiator and built in storage.