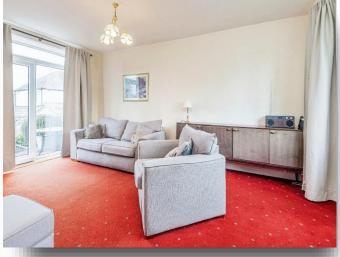

# Lounge

11' 1" x 16' 11" plus bay ( 3.38m x 5.16m plus bay ) With floor to ceiling bay window to the front, upvc door to the rear and gas fire.