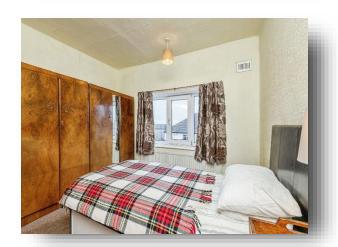

### **Bedroom One**

10' 11" x 10' 8" ( 3.33m x 3.25m ) With upvc radiator and window to the rear.

# **Bedroom Two**

12' x 9' 4" ( 3.66m x 2.84m )

With upvc window to the rear, gas central heating radiator and built in storage.

# **Bedroom Three**

10' 11" x 9' into bay ( 3.33m x 2.74m into bay ) With upvc bay window to the front and gas central

heating radiator.