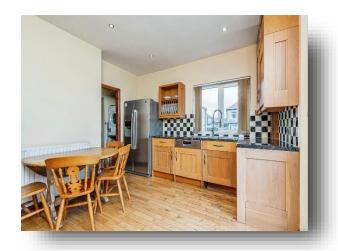

#### Kitchen

13' 5" x 11' 5" ( 4.09m x 3.48m )

Fitted kitchen with a wealth of wooden shaker style base and wall units incorporating stainless steel sink and drainer with work surfaces. Large range oven set in Inglenook fireplace. Upvc window to the side and Upvc door to the rear.