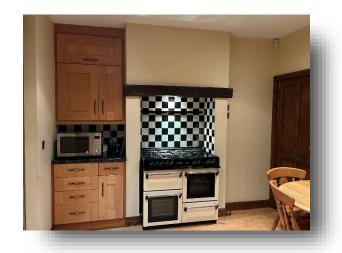

#### Kitchen

13' 5" x 11' 5" ( 4.09m x 3.48m )

Fitted kitchen with a wealth of wooden shaker style base and wall units incorporating stainless steel sink and drainer with work surfaces. Large range oven set in Inglenook fireplace. Upvc window to the side and Upvc door to the rear.