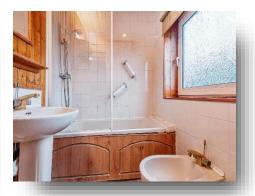

#### **Bathroom**

Four piece suite comprises bath, wash hand basin, WC and Bidet. Upvc window to the side and part tiled walls.