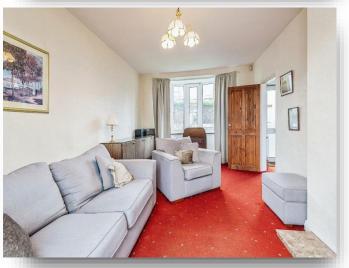

# **Bedroom Three**

10' 11" x 9' into bay ( 3.33m x 2.74m into bay ) With upvc bay window to the front and gas central

heating radiator.