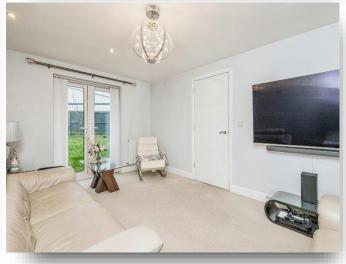

### Lounge

16' 1" x 10' 8" ( 4.90m x 3.25m )

With dual aspect window, UPVC patio doors to the rear and gas central heating radiator.