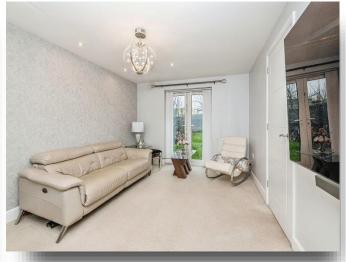

### Lounge

16' 1" x 10' 8" ( 4.90m x 3.25m )

With dual aspect window, UPVC patio doors to the rear and gas central heating radiator.