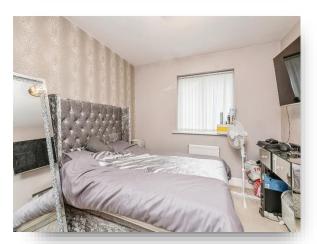

#### **Bedroom One**

9' 8" x 9' 7" ( 2.95m x 2.92m )

With UPVC window to the front and gas central heating radiator.