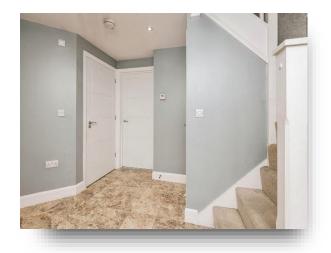

#### **Entrance Hall**

Large hall with tiled flooring and storage cupboard.

### Landing

With UPVC window to the front, switch back stairs and airing cupboard.