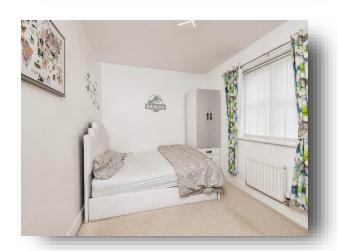

#### **Bedroom One**

9' 8" x 9' 7" ( 2.95m x 2.92m )

With UPVC window to the front and gas central heating radiator.

### **Bedroom Two**

12' 1" at widest x 8' 6" at widest ( 3.68m at widest x 2.59m at widest )

With UPVC window to the rear and gas central heating radiator.

## **Bedroom Three**

 $16' \ 3'' \ x \ 7' \ (4.95m \ x \ 2.13m)$ 

With UPVC window to the rear, fitted wardrobe and gas central heating radiator.