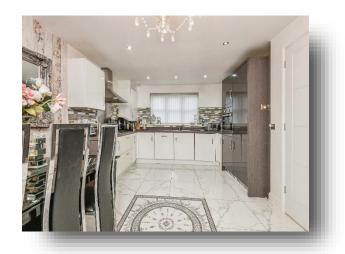

### Kitchen/ Diner

16' 1" x 11' 4" ( 4.90m x 3.45m )

Modern kitchen with a range of white and grey gloss wall and base units incorporating stainless steel sink and drainer with work surfaces, electric oven, gas hob, tiled flooring, UPVC french doors to the rear, gas central heating radiator, integrated fridge freezer, dish washer and washing machine.