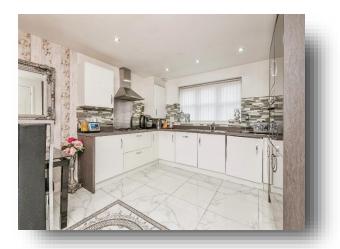

### Kitchen/ Diner

16' 1" x 11' 4" ( 4.90m x 3.45m )

Modern kitchen with a range of white and grey gloss wall and base units incorporating stainless steel sink and drainer with work surfaces, electric oven, gas hob, tiled flooring, UPVC french doors to the rear, gas central heating radiator, integrated fridge freezer, dish washer and washing machine.