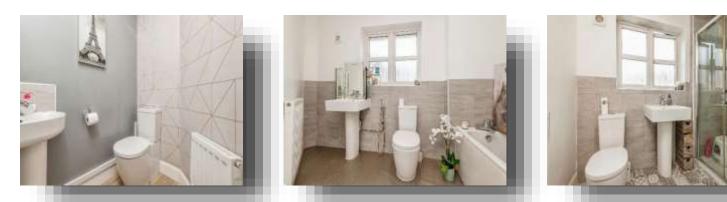

#### **Downstairs W/c**

With corner wash hand basin, w/c and gas central heating radiator.

#### Bathroom

A three piece suite comprises of bath, wash hand basin, w/c, chrome douche, UPVC window to the front and gas central heating radiator.