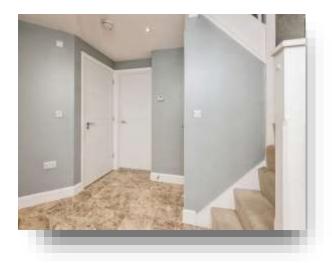

#### **Entrance Hall**

Large hall with tiled flooring and storage cupboard.

#### Landing

With UPVC window to the front, switch back stairs and airing cupboard.