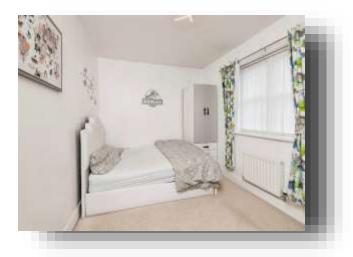

#### **Bedroom Two**

12' 1" at widest x 8' 6" at widest ( 3.68m at widest x 2.59m at widest ) With UPVC window to the rear and gas central heating radiator.

#### **Bedroom Three**

16' 3" x 7' ( $4.95m \times 2.13m$ ) With UPVC window to the rear, fitted wardrobe and gas central heating radiator.