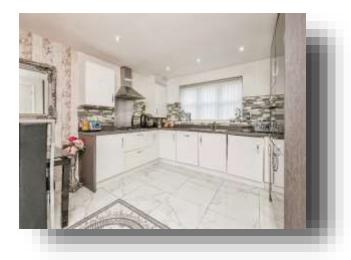

#### **Kitchen/ Diner**

16' 1" x 11' 4" ( 4.90m x 3.45m )

Modern kitchen with a range of white and grey gloss wall and base units incorporating stainless steel sink and drainer with work surfaces, electric oven, gas hob, tiled flooring, UPVC french doors to the rear, gas central heating radiator, integrated fridge freezer, dish washer and washing machine.