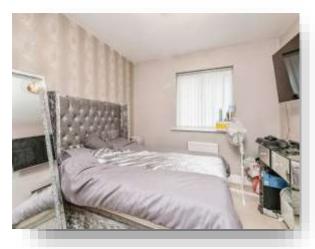

#### **Bedroom One**

9' 8" x 9' 7" ( 2.95m x 2.92m ) With UPVC window to the front and gas central heating radiator.

#### En Suite

Part tiled shower room.