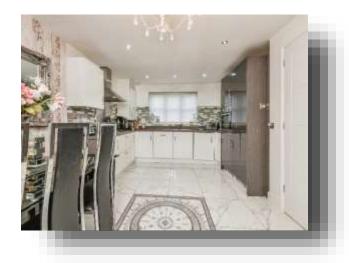

#### **Kitchen/ Diner**

16' 1" x 11' 4" ( 4.90m x 3.45m )

Modern kitchen with a range of white and grey gloss wall and base units incorporating stainless steel sink and drainer with work surfaces, electric oven, gas hob, tiled flooring, UPVC french doors to the rear, gas central heating radiator, integrated fridge freezer, dish washer and washing machine.