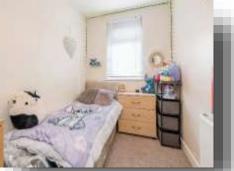

#### **Bedroom Two**

15' 7" x 7' 5" (  $4.75m\ x\ 2.26m$  ) With window to the rear and gas central heating radiator.

#### **Bedroom Three**

9' 5" x 7' 7" ( 2.87m x 2.31m ) With window to the side and gas central heating radiator.

#### **Bedroom Four**

12' 2" x 9' 6" ( 3.71m x 2.90m ) With window to the front and gas central heating radiator.