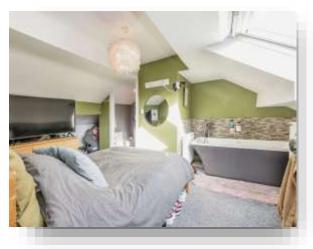

#### **Bedroom One**

17' 7" max x 15' 6" max ( 5.36m max x 4.72m max ) Master bedroom with large velux windows, free standing bath and ensuite shower room.

#### En Suite

Comprises of shower cubicle, wash hand basin and w/c.