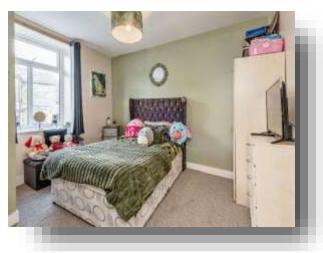

#### **Bedroom One**

17' 7" max x 15' 6" max ( 5.36m max x 4.72m max ) Master bedroom with large velux windows, free standing bath and ensuite shower room.

#### **Bedroom Two**

15' 7" x 7' 5" (  $4.75m\ x\ 2.26m$  ) With window to the rear and gas central heating radiator.

#### **Bedroom Three**

9' 5" x 7' 7" ( 2.87m x 2.31m ) With window to the side and gas central heating radiator.

#### **Bedroom Four**

12' 2" x 9' 6" ( 3.71m x 2.90m ) With window to the front and gas central heating radiator.