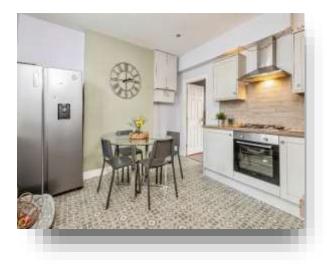

#### **Kitchen/ Diner**

12' 5" x 12' 2" ( 3.78m x 3.71m )

Modern fitted kitchen with dining area and a range of wall and base units incorporating sink and drainer with work surfaces, electric oven, gas hob, extractor fan, plumbing for washing machine and window to the front.