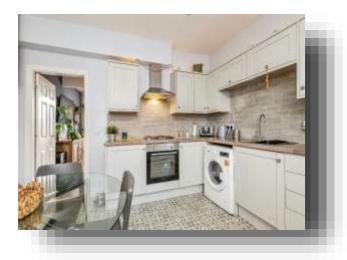

#### **Kitchen/ Diner**

12' 5" x 12' 2" ( 3.78m x 3.71m )

Modern fitted kitchen with dining area and a range of wall and base units incorporating sink and drainer with work surfaces, electric oven, gas hob, extractor fan, plumbing for washing machine and window to the front.