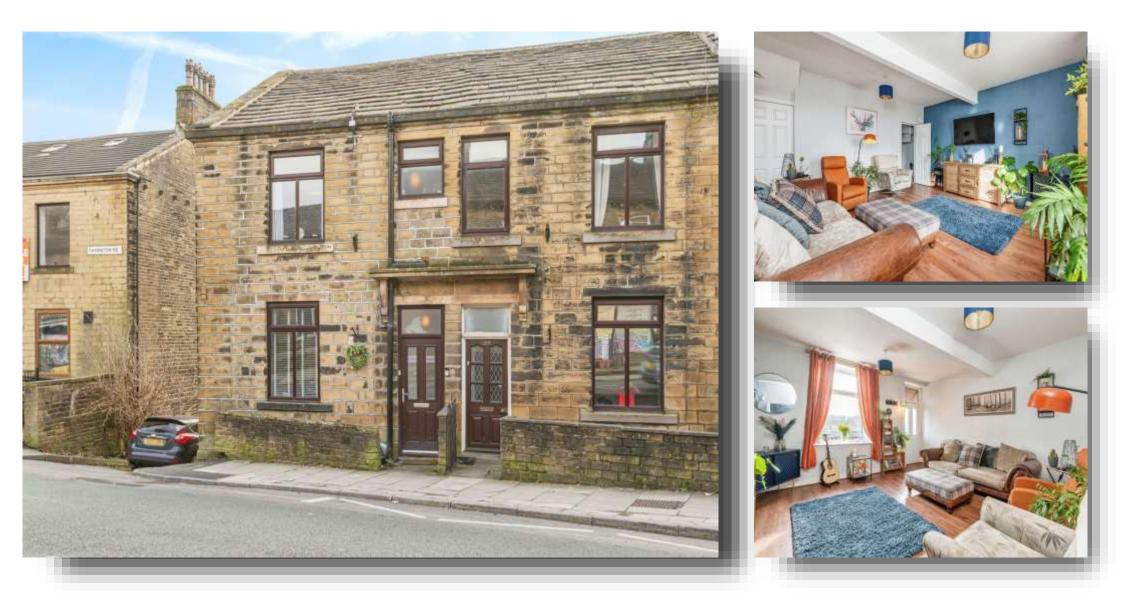

## **Thornton Road, Thornton Bradford**

Offered to the market is this well presented throughout four bedroom semi detached property. Property is located in the heart of Thornton village and is close to amenities and shops with great transport links.

#### Lounge

15' 5" x 14' 8" ( 4.70m x 4.47m ) With window to the rear and gas central heating radiator.

#### Outside

To the front walled frontage and to the rear yard area leading up to a raised balcony. Property has on street parking available to the front and side.