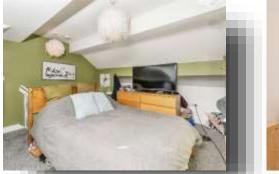

#### **Bedroom One**

17' 7" max x 15' 6" max ( 5.36m max x 4.72m max ) Master bedroom with large velux windows, free standing bath and ensuite shower room.

#### En Suite

Comprises of shower cubicle, wash hand basin and w/c.