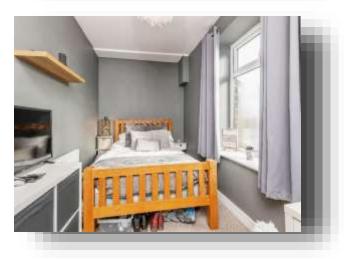

#### **Bedroom Two**

15' 7" x 7' 5" (  $4.75m\ x\ 2.26m$  ) With window to the rear and gas central heating radiator.

#### **Bedroom Three**

9' 5" x 7' 7" ( 2.87m x 2.31m ) With window to the side and gas central heating radiator.

#### **Bedroom Four**

12' 2" x 9' 6" ( 3.71m x 2.90m ) With window to the front and gas central heating radiator.