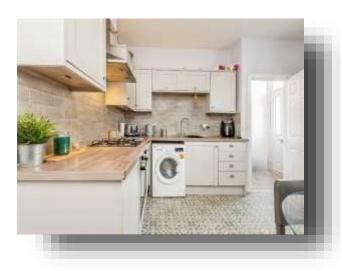

#### **Kitchen/ Diner**

12' 5" x 12' 2" ( 3.78m x 3.71m )

Modern fitted kitchen with dining area and a range of wall and base units incorporating sink and drainer with work surfaces, electric oven, gas hob, extractor fan, plumbing for washing machine and window to the front.