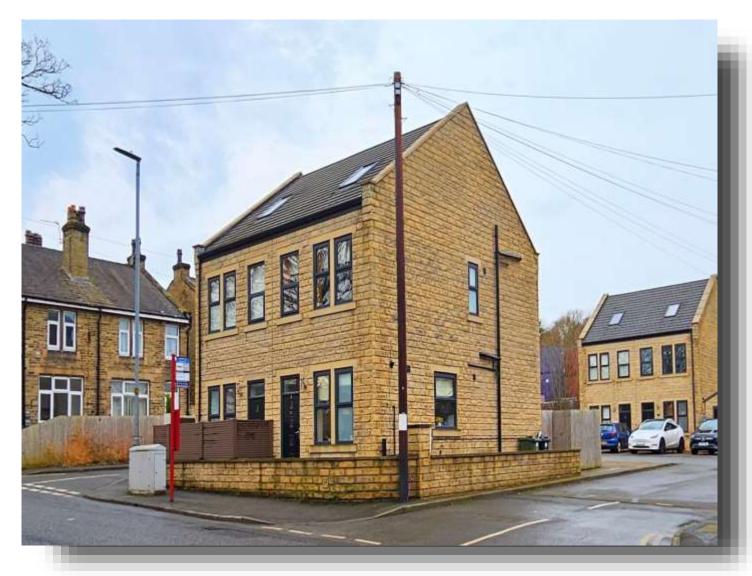

Willow Street, Cleckheaton BD19 4EL

# **Willow Street, Cleckheaton**

Modern three bedroom semi detached offering ready to move into accommodation located in sought after location.

Perfect location for commuting with easy access to motorways and ideally situated for public transport.

# Willow Street, Cleckheaton

- Three bedroom
- Semi detached
- Off Road Parking
- High-End fitted appliances
- Price £190,000

Tenure: Freehold EPC Rating: B

£190,000

postcode not the actual property

view this property online williamhbrown.co.uk/Property/BDF114486