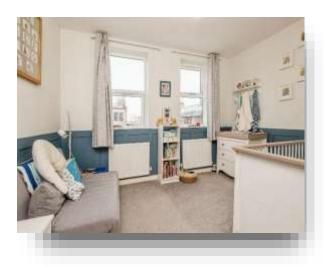

#### **Bedroom Two**

12' 6" at widest  $\times$  11' 6" at widest ( 3.81m at widest  $\times$  3.51m at widest )

Located on the first floor is this L-shaped bedroom with two upvc windows to the rear and gas central heating radiator.

## **Bedroom Three**

12' 2" at widest x 6' 11" at widest ( 3.71m at widest x 2.11m at widest )

Located on the first floor is this L-shaped room with upvc window to the front and gas central heating radiator.