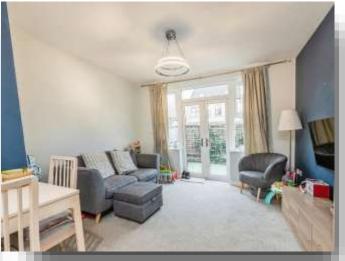

## **Open Plan Lounge/ Kitchen**

23' 4" x 12' 6" ( 7.11m x 3.81m )

Modern fitted Shiller kitchen with a range of base and wall units incorporating Granite sink and drainer with work surfaces. Integrated fridge freezer, dish washer and built in oven with cooker hood and microwave. With patio doors providing access to the rear and upvc window to the side.