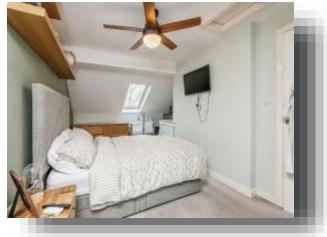

#### **Master Bedroom**

16' 9" x 8' 6" ( 5.11m x 2.59m )

Located on the second floor with built in storage, gas central heating radiator and velux window to the front.