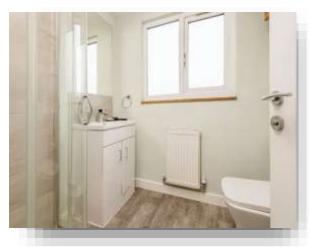

#### **Ensuite**

Comprises shower cubicle, wash hand basin and WC. Fitted mirror, part tiled walls, gas central heating radiator and upvc dormer window to the rear.