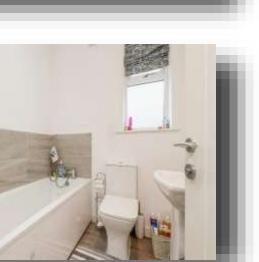

#### **Bathroom**

Three piece suite comprises panel bath with shower attachment, wash hand basin and WC. Fitted mirror, part tiled walls and upvc window to the side.