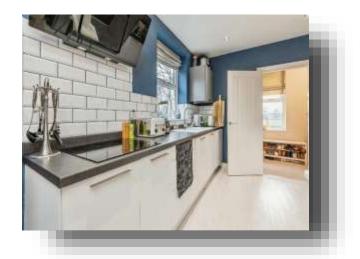

## **Open Plan Lounge/ Kitchen**

23' 4" x 12' 6" ( 7.11m x 3.81m )

Modern fitted Shiller kitchen with a range of base and wall units incorporating Granite sink and drainer with work surfaces. Integrated fridge freezer, dish washer and built in oven with cooker hood and microwave. With patio doors providing access to the rear and upvc window to the side.