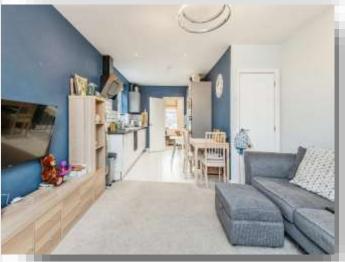

## **Open Plan Lounge/ Kitchen**

23' 4" x 12' 6" ( 7.11m x 3.81m )

Modern fitted Shiller kitchen with a range of base and wall units incorporating Granite sink and drainer with work surfaces. Integrated fridge freezer, dish washer and built in oven with cooker hood and microwave. With patio doors providing access to the rear and upvc window to the side.