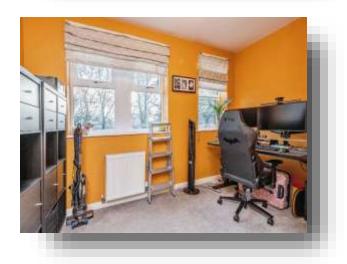

#### **Bedroom Two**

12' 6" at widest  $\times$  11' 6" at widest ( 3.81m at widest  $\times$  3.51m at widest )

Located on the first floor is this L-shaped bedroom with two upvc windows to the rear and gas central heating radiator.

## **Bedroom Three**

12' 2" at widest x 6' 11" at widest ( 3.71m at widest x 2.11m at widest )

Located on the first floor is this L-shaped room with upvc window to the front and gas central heating radiator.