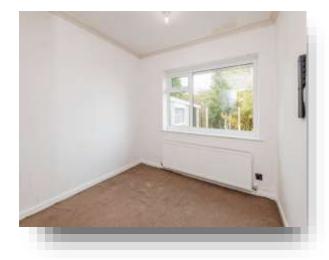

### Second Reception Room

9' 10" x 8' 8" (  $3.00m \times 2.64m$  ) Located on the ground floor with window to the rear and gas central heating radiator.