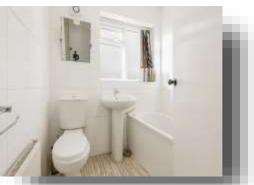

#### Wet Room

Comprises of shower, wash hand basin and w/c.

#### Bathroom

Comprises of bath with shower attachment, wash hand basin and w/c.