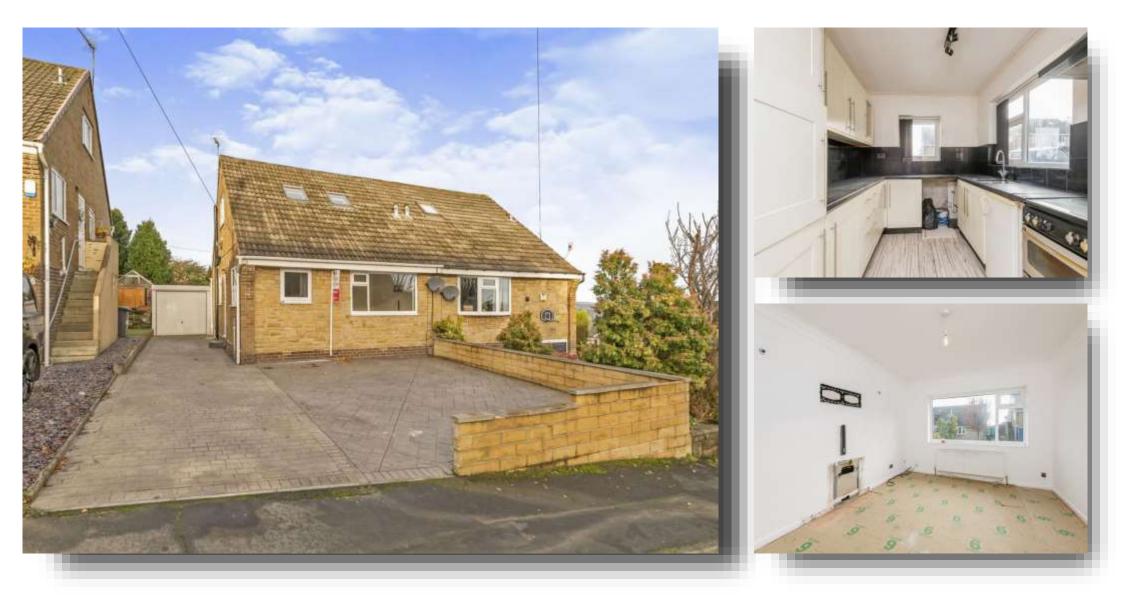

# Fairway Drive, Bradford BD7 4JN

### Fairway Drive, Bradford

Five bedroom dormer bungalow in highly popular cul de sac, located just off Moore Avenue. Property is ideal accommodation for a growing family. This property benefits from a sizeable paved driveway, detached garage and has scope to further develope, subject to planning permissions.

#### Kitchen

#### 7' 11" x 11' 3" ( 2.41m x 3.43m )

Modern fitted kitchen with a range of white shaker style wall and base units, gas central heating radiator, window to the front and side.

### Outside

Paved driveway to the front of the property, detached garage and enclosed paved yard to the rear.