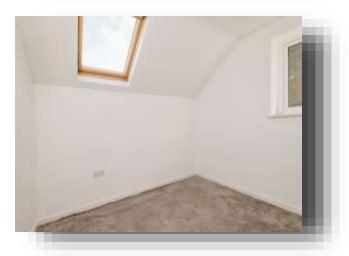

#### **Bedroom Three**

9' 6" x 6' 7" (  $2.90m\ x\ 2.01m$  ) Located on the first floor with velux window.