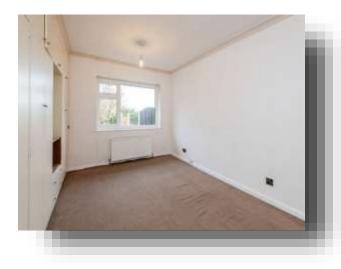

#### **Bedroom One**

13' 6" x 9' 9" fitted closet ( 4.11m x 2.97m fitted closet ) Located on the ground floor with understair closet and window to the rear.

#### **Bedroom Two**

9' 1" at widest x 10' (2.77m at widest x 3.05m) Dormer bedroom located on the first floor with stunning views across the city.

#### **Bedroom Three**

9' 6" x 6' 7" (  $2.90m\ x\ 2.01m$  ) Located on the first floor with velux window.

#### **Bedroom Four**

9' 11" x 9' 10" ( 3.02m x 3.00m ) Dormer bedroom located on the first floor with stunning views across the city.

#### **Bedroom Five**

 $9^{\prime}$  5" x 7' 5" ( 2.87m x 2.26m ) Located on the first floor with velux window to the side.