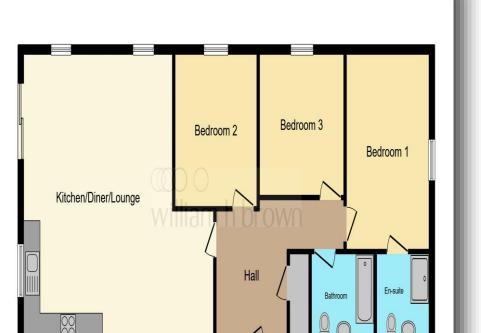

## Duck Lake Sleaford Road, Tattershall Lincoln LN4 4LR

This floorplan is for illustrative purposes only and is not drawn to scale. Measurements, floor-areas, openings and orientations are approximate. They should not be relied upon for any purpose and do not form any part of an agreement. No liability is taken for any error or mis-statement. All parties must rely on their own inspections.

## guide price **£200,000**

Entrance Hall Kitchen/diner/lounge 22' 7" x 20' 11" ( 6.88m x 6.38m )

**Bedroom One** 14' 2" x 10' (4.32m x 3.05m)

Bedroom Two

11' 1" x 9' 10" ( 3.38m x 3.00m ) Bedroom Three

10' 5" x 9' 10" ( 3.17m x 3.00m )