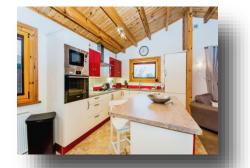

## guide price **£200,000**

Entrance Hall Kitchen/diner/lounge 22' 7" x 20' 11" ( 6.88m x 6.38m )

**Bedroom One** 14' 2" x 10' (4.32m x 3.05m)

Bedroom Two

11' 1" x 9' 10" ( 3.38m x 3.00m ) Bedroom Three

10' 5" x 9' 10" ( 3.17m x 3.00m )