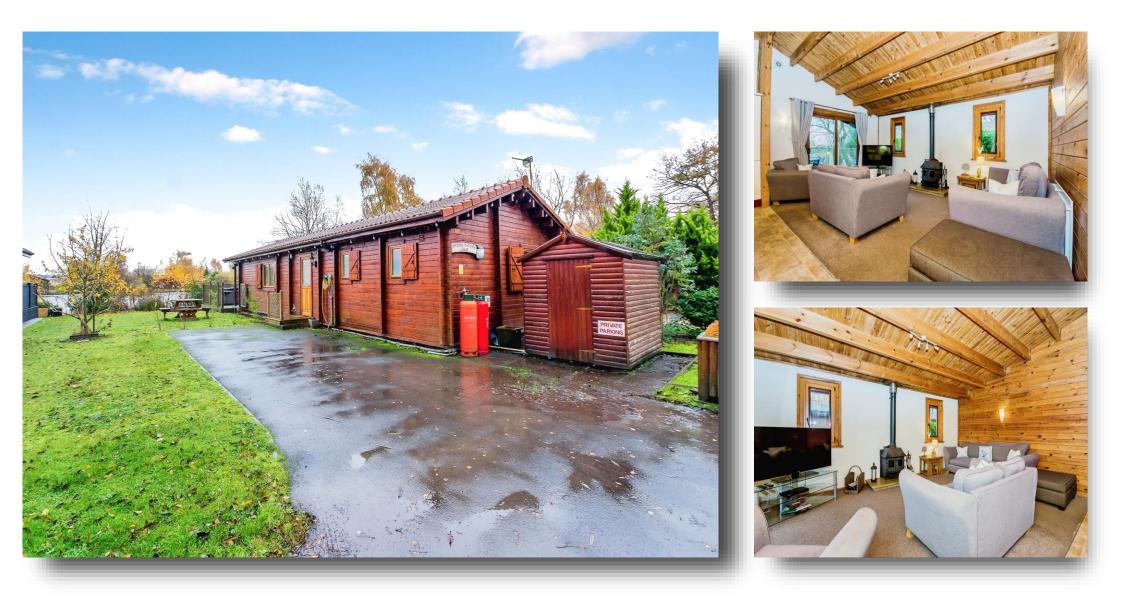

## welcome to Duck Lake Sleaford Road, Tattershall Lincoln

- GUIDE PRICE £200,000 £210,000
- MASTER BEDROOM WITH EN-SUITE
- RAISED LAKESIDE SEATING AREA WITH HOT TUB

Tenure:

FPC Rating: Exempt

**En-Suite** 

Bathroom Exterior

PARKING FOR TWO-THREE CARS

BESPOKE TIMBER LODGE

william h brown

01205 351010

Boston@williamhbrown.co.uk

14 Wide Bargate, BOSTON, Lincolnshire, PE21 6RH