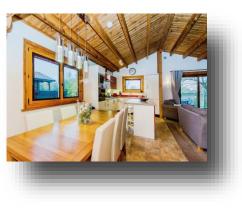

## guide price **£200,000**

Entrance Hall Kitchen/diner/lounge 22' 7" x 20' 11" ( 6.88m x 6.38m )

**Bedroom One** 14' 2" x 10' (4.32m x 3.05m)

Bedroom Two

11' 1" x 9' 10" ( 3.38m x 3.00m ) Bedroom Three

10' 5" x 9' 10" ( 3.17m x 3.00m )