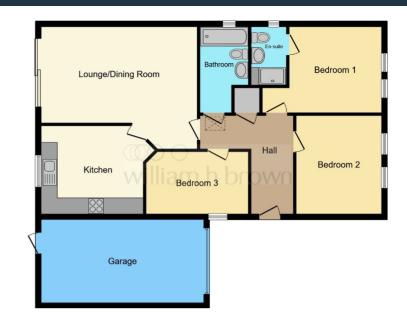

- Spacious entrance hallway with storage
- Modern kitchen with integrated appliances
- Separate living / dining area with sliding patio doors leading to the rear garden
- 3 well-proportioned bedrooms with wardrobe to master bedroom
- Ensuite shower room to master bedroom
- Modern bathroom with porcelain floor and wall tiles
- Attached garage
- 1154 sqft

- Spacious entrance hallway with storage
- Modern open plan kitchen, living, dining room with with integrated appliances and bi-fold doors to the rear garden
- 3 well-proportioned bedrooms with wardrobe to the master bedroom
- Ensuite shower room to master bedroom
- Modern bathroom with porcelain floor and wall tiles
- Attached garage / carport / detached double garage (plot dependent)
- 1154 sqft