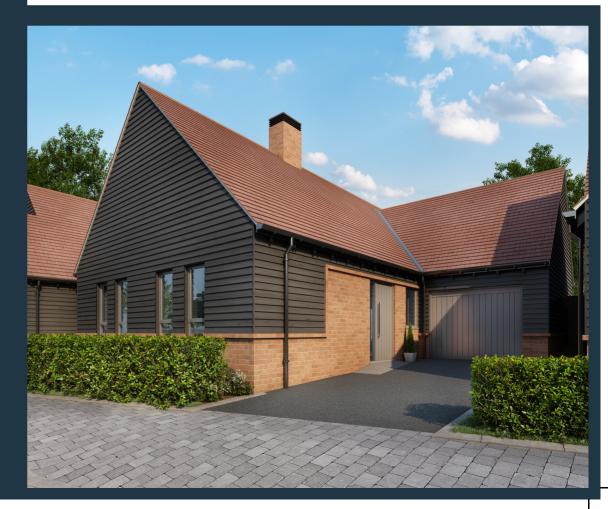

WEST END ROAD FRAMPTON LINCOLNSHIRE PE20 1BT

An exclusive gated new build development of detached 2 & 3 bed bungalows

# Specification

- A fully gated development with extensive landscaping and lighting plus private intercom access
- Fully fitted modern kitchen with integrated appliances including oven with hob and extractor, fridge freezer, dishwasher and washer dryer
- Granite worktops to the kitchens with under mounted stainless steel sink
- Porcelain tiles to bathroom floor and walls
- Heated towel rails, vanity unit with basin and mirror with lighting to the bathrooms
- Fitted wardrobe to master bedroom
- Zoned underfloor heating
- Bi-fold or patio doors leading to the rear garden
- Fully landscaped rear gardens with lawn, trees and hedges plus paved patio and paths
- Block paved driveways to selected plots
- Front of properties paved with planting area
- Gas boiler
- Recessed low energy lighting to all rooms