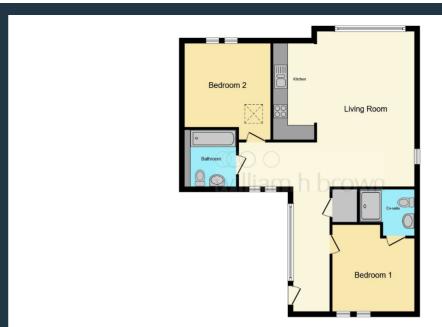

- Spacious entrance hallway with storage
- Stylish open plan kitchen, living, dining area with bi-fold doors providing access to the rear garden
- 2 double bedrooms with wardrobe to the master bedroom
- Modern bathroom with porcelain wall and floor tiles
- Detached garage
- 751 sqft