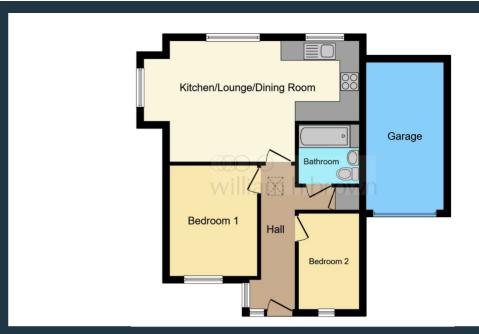

- 3 miles from Boston town centre
- 1.2 miles from the A16
- 0.7 miles to local shop & Post Office
- 0.9 miles from local Co-op supermarket
- 4 miles from Boston train station
- 0.5 Miles to bus stop

- Entrance hallway with storage
- 2 well-proportioned bedrooms with wardrobe to master bedroom
- Modern bathroom with porcelain floor and wall tiles
- Stylish open plan kitchen, living, dining area with sliding patio doors providing access to the rear garden
- Garage (attached or twin garage depending on the plot)
- 700 / 725 sqft (plot dependent)