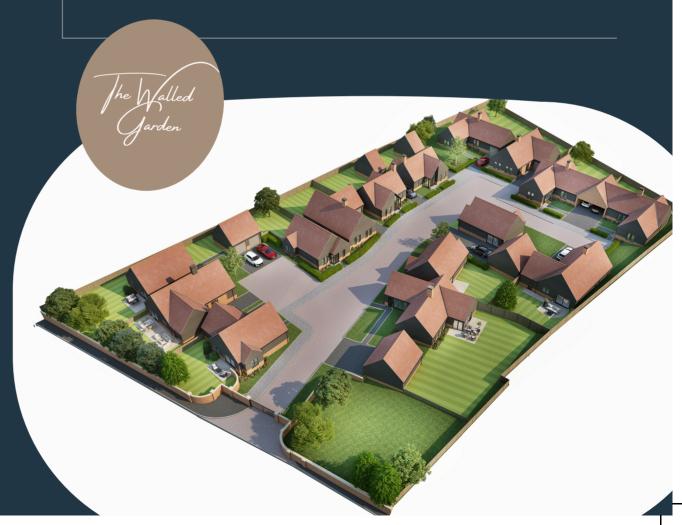

WEST END ROAD FRAMPTON LINCOLNSHIRE PE20 1BT

An exclusive gated new build development of detached 2 & 3 bed bungalows

# Specification

- A fully gated development with extensive landscaping and lighting plus private intercom access
- Fully fitted modern kitchen with integrated appliances including oven with hob and extractor, fridge freezer, dishwasher and washer dryer
- Granite worktops to the kitchens with under mounted stainless steel sink
- Porcelain tiles to bathroom floor and walls
- Heated towel rails, vanity unit with basin and mirror with lighting to the bathrooms
- Fitted wardrobe to master bedroom
- Zoned underfloor heating
- Bi-fold or patio doors leading to the rear garden
- Fully landscaped rear gardens with lawn, trees and hedges plus paved patio and paths
- Block paved driveways to selected plots
- Front of properties paved with planting area
- Gas boiler
- Recessed low energy lighting to all rooms