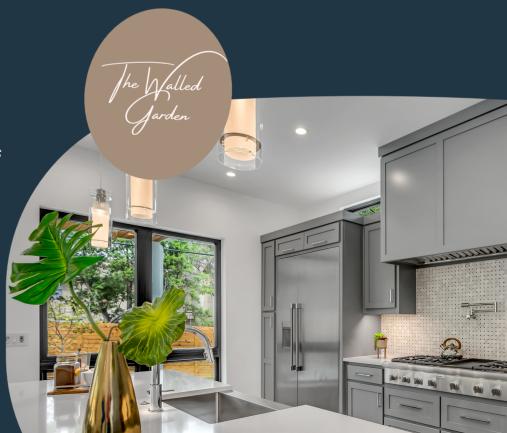

# Specification

- A fully gated development with extensive landscaping and lighting plus private intercom access
- Fully fitted modern kitchen with integrated appliances including oven with hob and extractor, fridge freezer, dishwasher and washer dryer
- Granite worktops to the kitchens with under mounted stainless steel sink
- Porcelain tiles to bathroom floor and walls
- Heated towel rails, vanity unit with basin and mirror with lighting to the bathrooms
- Fitted wardrobe to master bedroom
- Zoned underfloor heating
- Bi-fold or patio doors leading to the rear garden
- Fully landscaped rear gardens with lawn, trees and hedges plus paved patio and paths
- Block paved driveways to selected plots
- Front of properties paved with planting area
- Gas boiler
- Recessed low energy lighting to all rooms