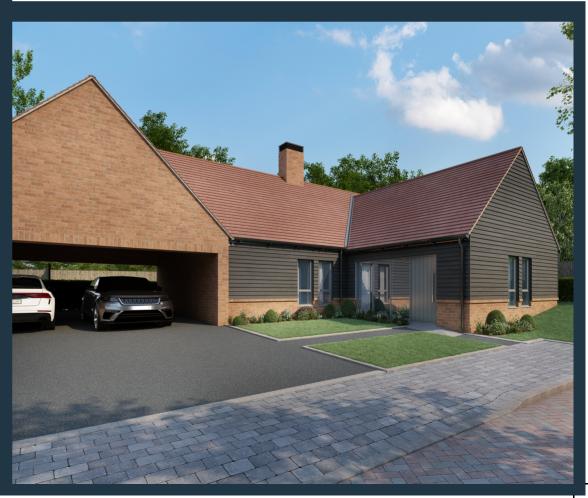

- Spacious entrance hallway
- Stylish open plan kitchen, living, dining area with bi-fold doors providing access to the rear garden
- 2 double bedrooms with wardrobe to master bedroom
- Ensuite shower room to master bedroom
- Modern bathroom with porcelain tiles to floor and walls
- Attached carport
- 994 sqft