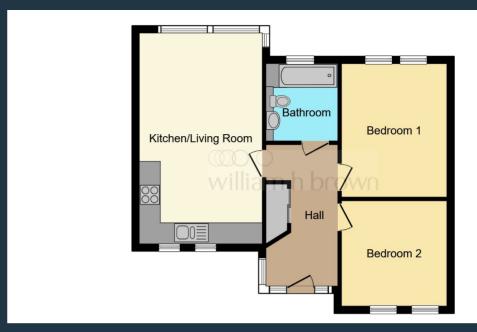

- 3 miles from Boston town centre
- 1.2 miles from the A16
- 0.7 miles to local shop & Post Office
- 0.9 miles from local Co-op supermarket
- 4 miles from Boston train station
- 0.5 Miles to bus stop

- Entrance hallway with storage
- 2 well-proportioned bedrooms with wardrobe to master bedroom
- Modern bathroom with porcelain floor and wall tiles
- Stylish open plan kitchen, living, dining area with sliding patio doors providing access to the rear garden
- Garage (attached or twin garage depending on the plot)
- 700 / 725 sqft (plot dependent)