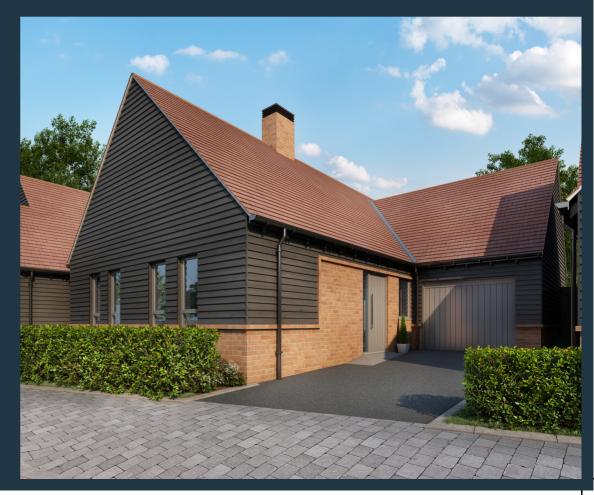

WEST END ROAD FRAMPTON LINCOLNSHIRE PE20 1BT

An exclusive gated new build development of detached 2 & 3 bed bungalows

# Specification

- A fully gated development with extensive landscaping and lighting plus private intercom access
- Fully fitted modern kitchen with integrated appliances including oven with hob and extractor, fridge freezer, dishwasher and washer dryer
- Granite worktops to the kitchens with under mounted stainless steel sink
- Porcelain tiles to bathroom floor and walls
- Heated towel rails, vanity unit with basin and mirror with lighting to the bathrooms
- Fitted wardrobe to master bedroom
- Zoned underfloor heating
- Bi-fold or patio doors leading to the rear garden
- Fully landscaped rear gardens with lawn, trees and hedges plus paved patio and paths
- Block paved driveways to selected plots
- Front of properties paved with planting area
- Gas boiler
- Recessed low energy lighting to all rooms