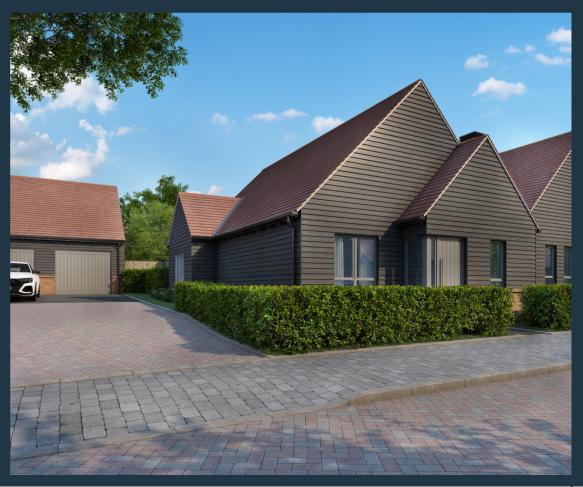

WEST END ROAD FRAMPTON LINCOLNSHIRE PE20 1BT

An exclusive gated new build development of detached 2 & 3 bed bungalows

# Specification

- A fully gated development with extensive landscaping and lighting plus private intercom access
- Fully fitted modern kitchen with integrated appliances including oven with hob and extractor, fridge freezer, dishwasher and washer dryer
- Granite worktops to the kitchens with under mounted stainless steel sink
- Porcelain tiles to bathroom floor and walls
- Heated towel rails, vanity unit with basin and mirror with lighting to the bathrooms
- Fitted wardrobe to master bedroom
- Zoned underfloor heating
- Bi-fold or patio doors leading to the rear garden
- Fully landscaped rear gardens with lawn, trees and hedges plus paved patio and paths
- Block paved driveways to selected plots
- Front of properties paved with planting area
- Gas boiler
- Recessed low energy lighting to all rooms