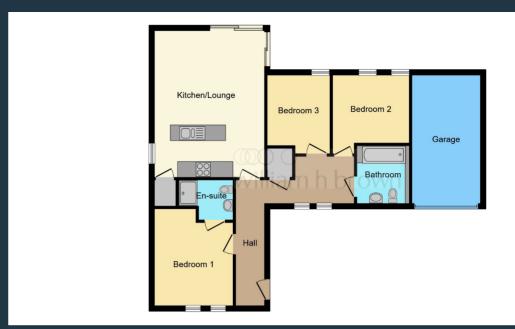

- Spacious entrance hallway with storage
- Stylish open plan kitchen, living, dining area with bi-fold doors providing access to the rear garden
- 2 double bedrooms with wardrobe to the master bedroom
- Modern bathroom with porcelain wall and floor tiles
- Detached garage
- 751 sqft

- Spacious entrance hallway
- Stylish open plan kitchen, living, dining area with bi-fold doors providing access to the rear garden
- 2 double bedrooms with wardrobe to master bedroom
- Ensuite shower room to master bedroom
- Modern bathroom with porcelain tiles to floor and walls
- Attached carport
- 994 sqft