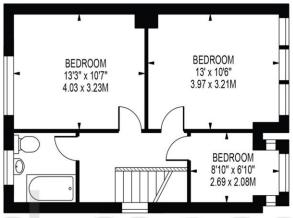

The first floor consists of two large double bedrooms, a single bedroom as we as the family bathroom.

Situated in one of the most sought after locations in Feltham, Shelson Avenue. This wonderful family home is located just a short commute away from Feltham town centre giving you access to shops, buses and Feltham Train station which can get you into waterloo in approx. 25 mins. You have the H25 bus service which also stops at the top of the road which gives you a direct service to Hatton Cross tube station. This property is ideal for all types of buyers mainly a first time buyer or an investor and we don't expect this property will be on the market for very long.

# **SHELSON AVENUE**

APPROXIMATE GROSS INTERNAL FLOOR AREA: 1105 SQ FT - 102.68 SQ M

FIRST FLOOR