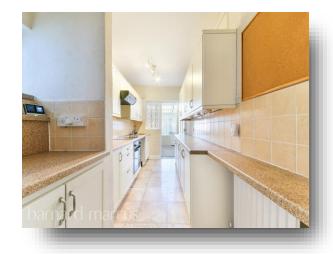

# **Shelson Avenue, Feltham**

A large three bedroom end of terrace property compromising of a through lounge, offering ample space for a living area as well as a dining area. The ground floor also consists of a utility room, fitted kitchen, down stairs WC and a rear reception room which leads onto the rear garden. The rear garden is of large size and benefits from a rear garage which is accessible by side and rear access.