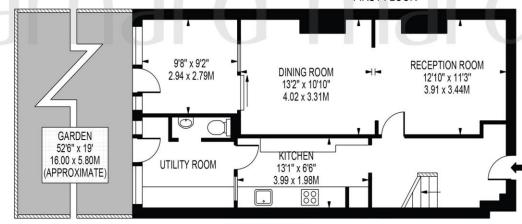

# **Shelson Avenue, Feltham**

A large three bedroom end of terrace property compromising of a through lounge, offering ample space for a living area as well as a dining area. The ground floor also consists of a utility room, fitted kitchen, down stairs WC and a rear reception room which leads onto the rear garden. The rear garden is of large size and benefits from a rear garage which is accessible by side and rear access.

# **SHELSON AVENUE**

APPROXIMATE GROSS INTERNAL FLOOR AREA: 1105 SQ FT - 102.68 SQ M

FIRST FLOOR

#### **GROUND FLOOR**