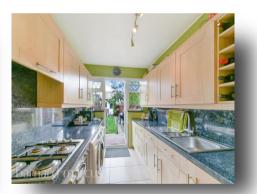

## **Granville Avenue, Feltham**

This home has recently been decorated to a great standard by the current owners who have lived in this property for a long period of time. Downstairs you are welcomed by a large living/dining room, off this, you have the extended kitchen with built in appliances. Adjacent to this is the modern three piece bathroom. Leading from the kitchen, is the well-presented rear garden, with a laid lawn and pathway leading through to the rear garage.