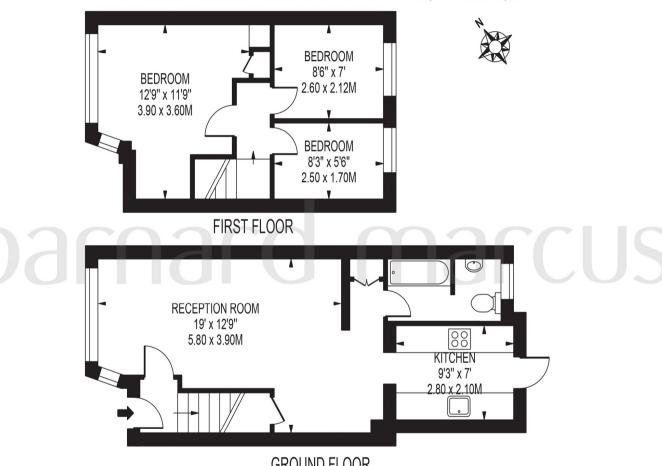

# **GRANVILLE AVENUE**

APPROXIMATE GROSS INTERNAL FLOOR AREA: 658 SQ FT - 61.09 SQ M

**GROUND FLOOR** 

FOR ILLUSTRATION PURPOSES ONLY

THIS FLOOR PLAN SHOULD BE USED AS A GENERAL OUTLINE FOR GUIDANCE ONLY AND DOES NOT CONSTITUTE IN WHOLE OR IN PART AN OFFER OR CONTRACT.
ANY INTENDING PURCHASER OR LESSEE SHOULD SATISFY THEMSELVES BY INSPECTION, SEARCHES, ENQUIRIES AND FULL SURVEY AS TO THE CORRECTNESS OF EACH STATEMENT. ANY AREAS, MEASUREMENTS OR DISTANCES QUOTED ARE APPROXIMATE AND SHOULD NOT BE USED TO VALUE A PROPERTY OR BE THE BASIS OF ANY SALE OR LET.