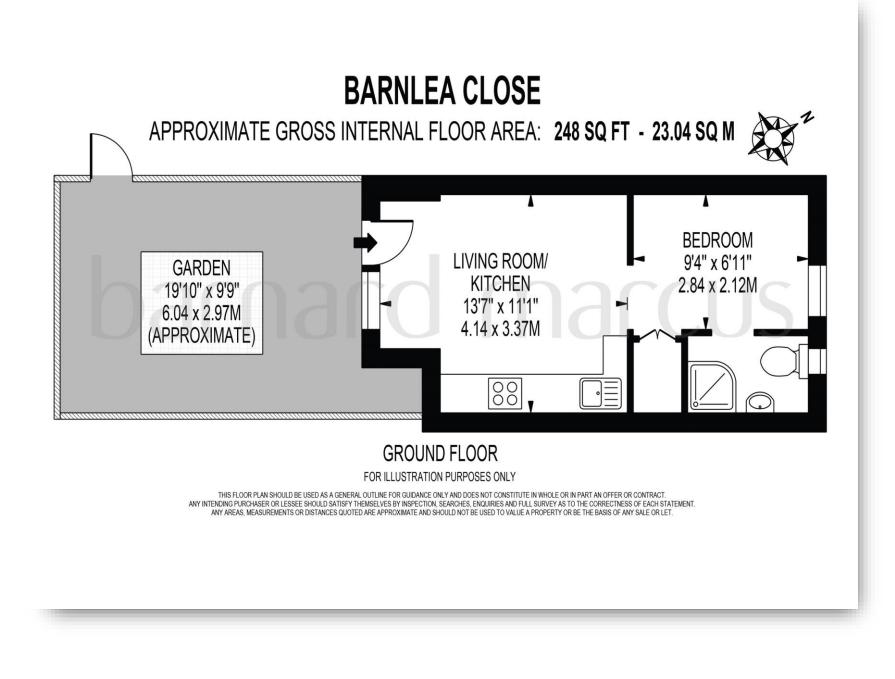

## *Welcome to* Barnlea Close, Hanworth

\*\* PARKING & GARDEN \*\* A collection of newly converted studio maisonettes, finished to a high standard throughout, located in a quiet cul-de-sac in the popular Hanworth area. Each come with parking and gardens space, Share of Freehold with 999 year leases and low maintenance costs.

Each maisonette features a well-designed open-plan layout, with contemporary kitchens including integrated appliances, such as a washing machine with Wifi so can be started and stopped remotely to save electric costs - quality flooring, and premium bathrooms. All units benefit from private outdoor space, underfloor heating, and allocated parking.

### Barnlea Close, Hanworth

- A COLLECTION OF NEWLY REFURBISHED STUDIO MAISONETTES
- PARKING FOR EACH PROPERTY
- GARDEN FOR EACH PROPERTY
- UNDERFLOOR HEATING
- CLOSE TO PUBLIC TRANSPORT

Tenure: Leasehold EPC Rating: Exempt Council Tax Band: A Service Charge: Ask Agent Ground Rent: Ask Agent