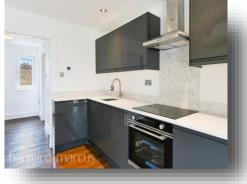

Each maisonette features a well-designed open-plan layout, with contemporary kitchens including integrated appliances, such as a washing machine with Wifi so can be started and stopped remotely to save electric costs - quality flooring, and premium bathrooms. All units benefit from private outdoor space, underfloor heating, and allocated parking.