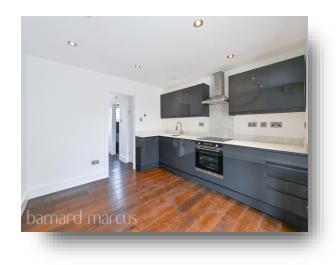

Each maisonette features a well-designed open-plan layout, with contemporary kitchens including integrated appliances, such as a washing machine with Wifi so can be started and stopped remotely to save electric costs - quality flooring, and premium bathrooms. All units benefit from private outdoor space, underfloor heating, and allocated parking.