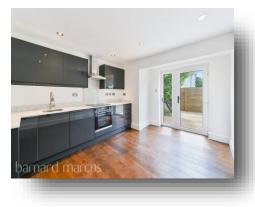

Each maisonette features a well-designed open-plan layout, with contemporary kitchens including integrated appliances, such as a washing machine with Wifi so can be started and stopped remotely to save electric costs - quality flooring, and premium bathrooms. All units benefit from private outdoor space, underfloor heating, and allocated parking.