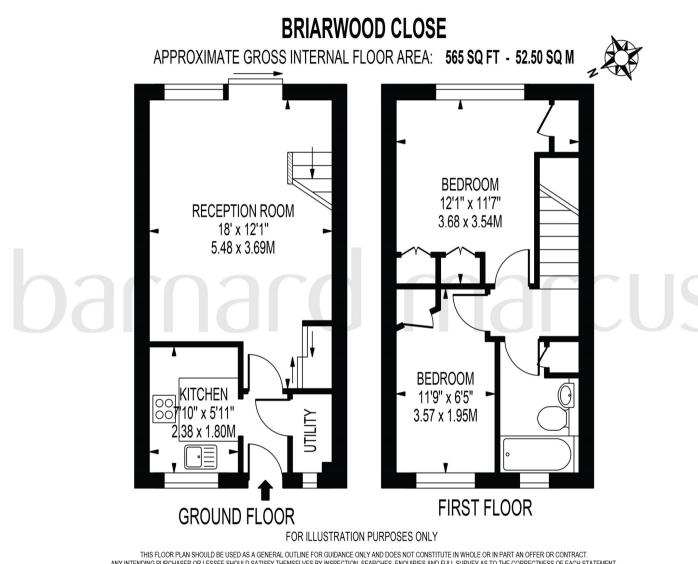

Located on Briarwood Close in Feltham, this inviting twobedroom mid-terrace home is ideal for first-time buyers or investors. The property features a front driveway with a dropped curb for easy off-street parking. Inside, the ground floor includes a bright living and dining area, a separate kitchen, and a convenient downstairs WC. Upstairs, there are two spacious double bedrooms and a family bathroom. Both the kitchen and bathroom benefit from underfloor heating. To the rear, a good-sized, low-maintenance garden offers a perfect space for relaxing or entertaining and benefits from a large storage shed. With its practical layout and excellent location, this home combines comfort and convenience.