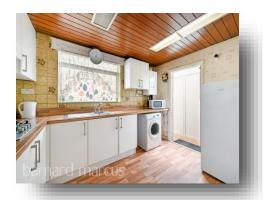

The property briefly comprises to the ground floor; of a front porch, entrance hallway, well-spaced through lounge, shower room, extended kitchen and additional conservatory. Upstairs you will find three good sized bedrooms. Externally, the property features a front driveway for off street parking, a rear garden with ample space as well as a garage located at the end of the garden.