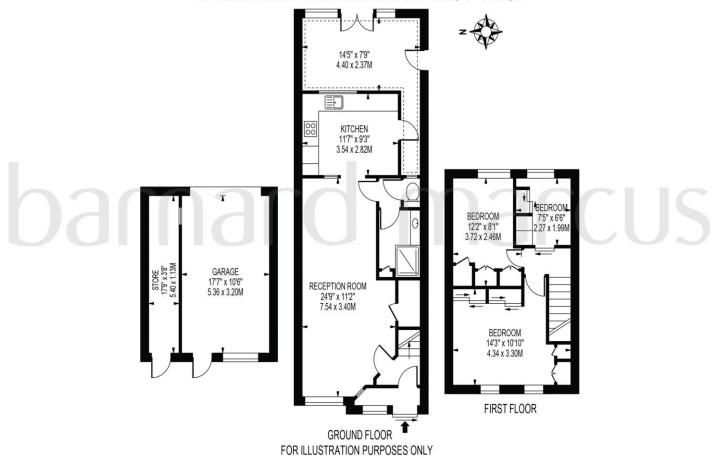

## **DEVONSHIRE ROAD**

APPROXIMATE GROSS INTERNAL FLOOR AREA: 938 SQ FT - 87.15 SQ M

(EXCLUDING GARAGE & STORE)

APPROXIMATE GROSS INTERNAL AREA OF GARAGE: 185 SQ FT - 17.15 SQ M
APPROXIMATE GROSS INTERNAL AREA OF STORE: 66 SQ FT - 6.10 SQ M

THIS FLOOR PLAN SHOULD BE USED AS A GENERAL OUTLINE FOR GUIDANCE ONLY AND DOES NOT CONSTITUTE IN WHOLE OR IN PART AN OFFER OR CONTRACT.

ANY INTENDING PURCHASER OR LESSEE SHOULD SATISFY THEMSELVES BY INSPECTION, SEARCHES, ENQUIRIES AND FULL SURVEY AS TO THE CORRECTNESS OF EACH STATEMENT.

ANY AREAS, MEASUREMENTS OR DISTANCES QUOTED ARE APPROXIMATE AND SHOULD NOT BE USED TO VALUE A PROPERTY OR BE THE BASIS OF ANY SALE OR LET.