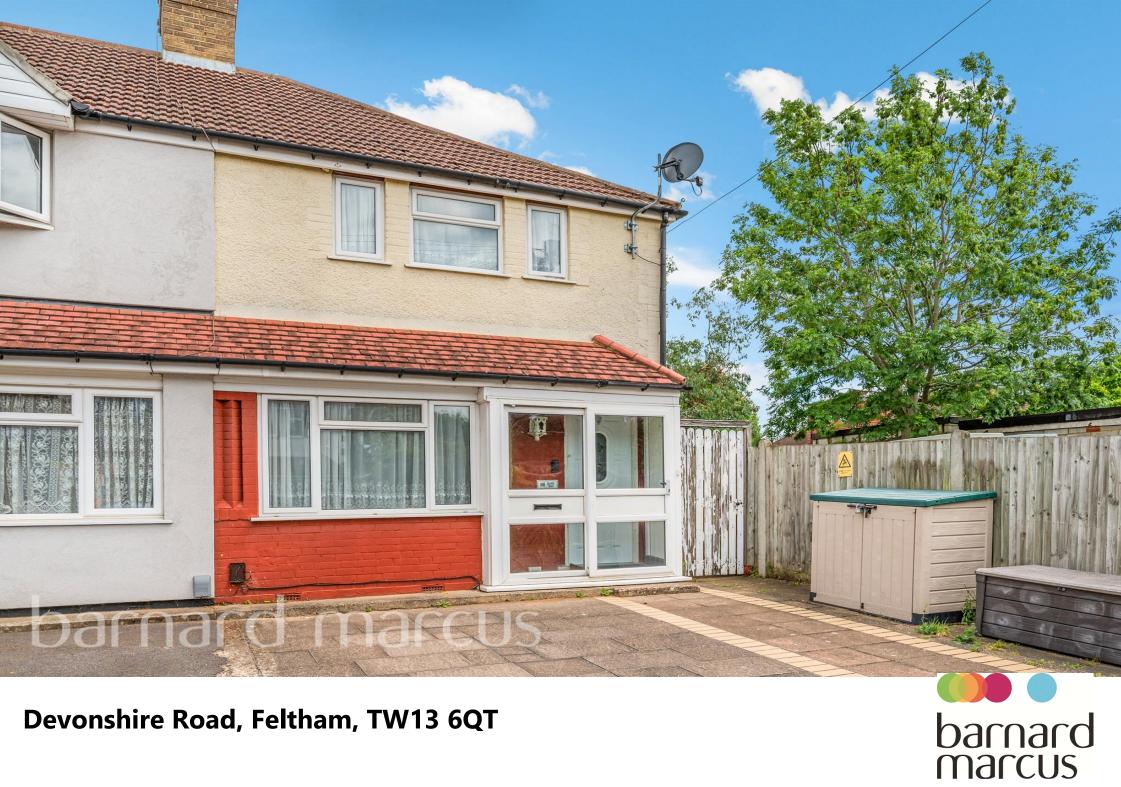

### **Devonshire Road, Feltham**

\*\*NO ONWARD CHAIN\*\*

Welcoming to the market this three-bedroom end-terraced house in a residential cul-de-sac. It comes with scope to further extend /develop (Subject to Planning Permission) and is an ideal investment opportunity.

The property briefly comprises to the ground floor; of a front porch, entrance hallway, well-spaced through lounge, shower room, extended kitchen and additional conservatory. Upstairs you will find three good sized bedrooms. Externally, the property features a front driveway for off street parking, a rear garden with ample space as well as a garage located at the end of the garden.

This is an ideal opportunity for first time buyers or investors and is the perfect blank canvass property for anyone looking to put their own stamp on. With its convenient location, this popular residential road has easy access to the A316. Bus stops are a short walk away, with buses through to Kingston, Hounslow, Heathrow Airport, Feltham, Staines and Twickenham making this a great location for those commuting to the surrounding areas.