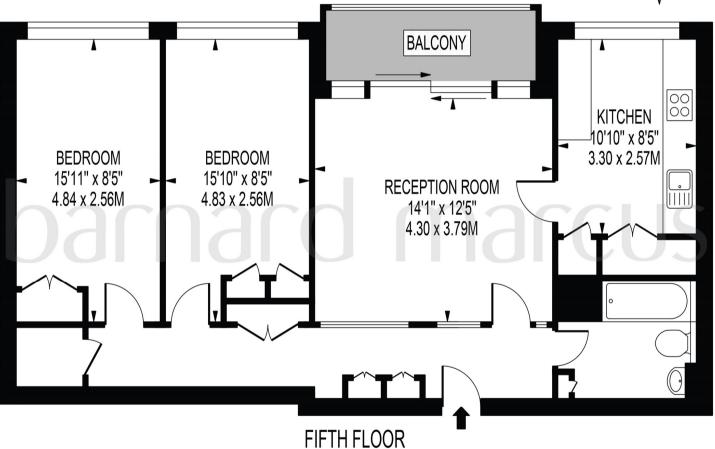

# **BELVEDERE HOUSE**

APPROXIMATE GROSS INTERNAL FLOOR AREA: 746 SQ FT - 69.33 SQ M

FOR ILLUSTRATION PURPOSES ONLY

THIS FLOOR PLAN SHOULD BE USED AS A GENERAL OUTLINE FOR GUIDANCE ONLY AND DOES NOT CONSTITUTE IN WHOLE OR IN PART AN OFFER OR CONTRACT.

ANY INTENDING PURCHASER OR LESSEE SHOULD SATISFY THEMSELVES BY INSPECTION, SEARCHES, ENQUIRIES AND FULL SURVEY AS TO THE CORRECTNESS OF EACH STATEMENT.

ANY ADEA. MASS LEGISLATION OF THE TRANSPORT OF THE DAY AD PROPERTY OF BETTLE PASS OF ANY SALE OF LETT.