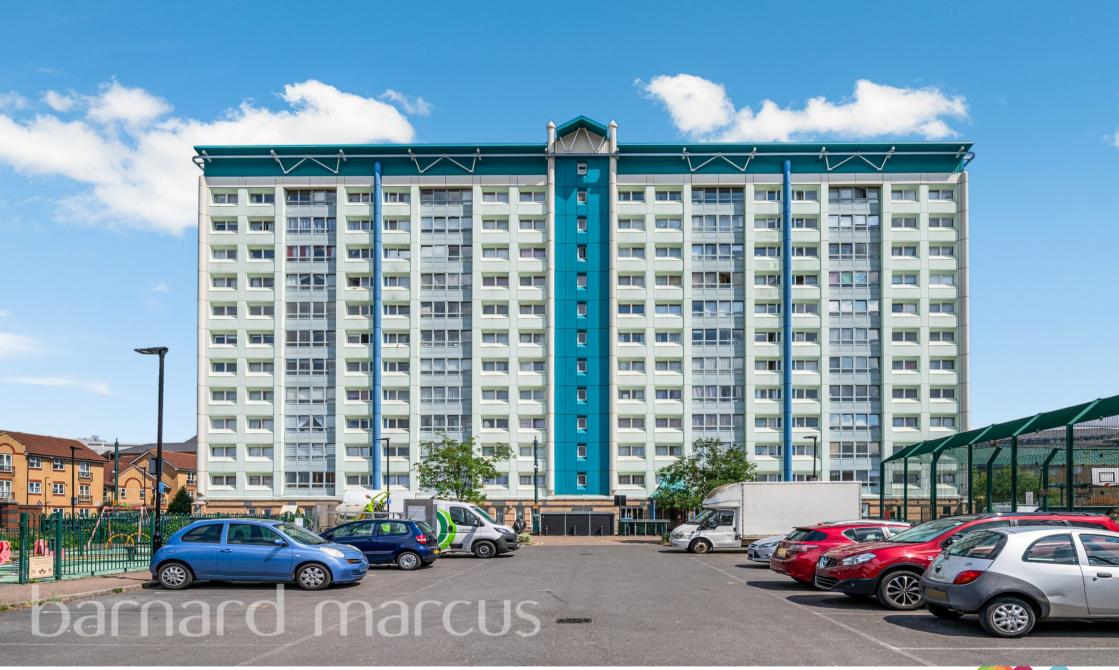

## **Belvedere House Lemon Grove, Feltham**

Two double bedroom flat on the fifth floor with lift access. Well maintained with separate kitchen, spacious living area, and modern bathroom. Long lease with 114 years remaining. Parking available to rent at £80 per year. Convenient location close to local amenities and transport.

Located on the fifth floor of a purpose-built block with lift access, this two double bedroom apartment on Lemon Grove offers a practical and spacious layout, ideal for a range of buyers. The property is well maintained and features a generous living area, separate kitchen, two good-sized bedrooms, and a modern bathroom. With 114 years remaining on the lease, it offers a solid long-term option whether you're buying to live in or rent out.

Parking is available to rent for £80 per year, and the location provides easy access to local shops, amenities, and transport links. Belvedere House is superbly located on the high street next door to a large Asda and Feltham's centre retail park, you also benefit from Feltham mainline train station (zone 6, frequent trains to Waterloo - 30 mins), Feltham Centre shops including supermarkets (Asda, Tesco, Aldi and Lidl), GP surgery, Library, Reach Academy rated 'outstanding' by Ofsted, Bus station, buses to Heathrow and Kingston. Also within close proximity is Hatton Cross underground (Piccadilly Line, zone 6) and the A316 leading to the M3 with access to the M25 and Heathrow Airport.