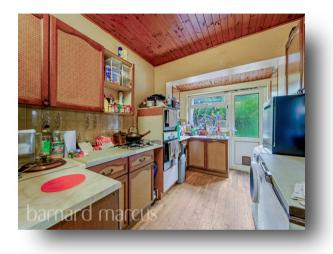

THIS FLOOR PLAN SHOULD BE USED AS A GENERAL OUTLINE FOR GUIDANCE ONLY AND DOES NOT CONSTITUTE IN WHOLE OR IN PART AN OFFER OR CONTRACT. ANY INTENDING PURCHASER OR LESSEE SHOULD SATISFY THEMSELVES BY INSPECTION, SEARCHES, ENQUIRES AND FULL SURVEY AS TO THE CORRECTINGS OF EACH STATEMENT. ANY AREAS, MEASUREMENTS OR DISTANCES QUOTED ARE APPROXIMATE AND SHOULD NOT BE USED TO VALUE A PROPERTY OR BE THE BASIS OF ANY SALE OR LET. This two-bedroom semi-detached house on Danesbury Road in Feltham presents an excellent opportunity for buyers seeking a property with potential. Unusually for this road, the home benefits from a front driveway, offering convenient off-street parkingan increasingly rare and valuable feature in the area. The interior of the property requires updating throughout, making it ideal for those looking to renovate and create a home tailored to their tastes. The layout currently includes two well-sized bedrooms, a reception room, kitchen, and bathroom. To the rear, the house boasts a long garden, offering generous outdoor space. While the garden is currently not well maintained, it provides plenty of scope for improvement, whether for relaxing, entertaining, or further development. There is clear potential to extend the property, both to the rear and into the loft, subject to the necessary planning permissions. With the right vision, this home could be transformed into a spacious and modern family residence.