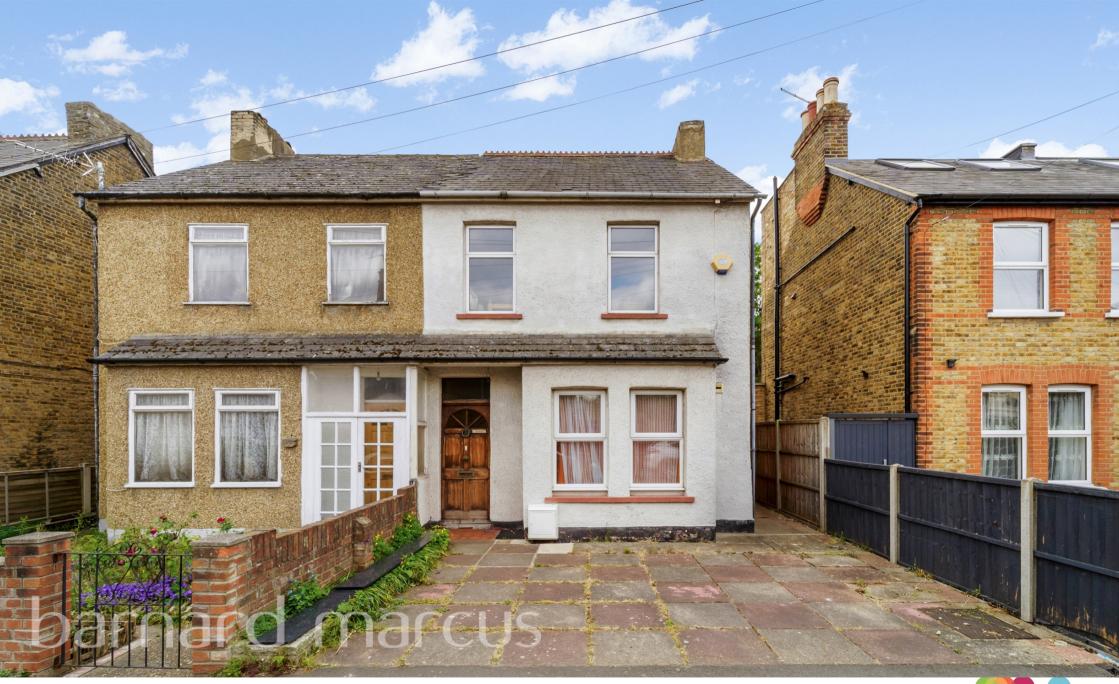

## **Danesbury Road, Feltham**

Charming two-bed semi on sought-after Danesbury Road, featuring a rare front driveway. Inside offers plenty of potential with modernisation needed throughout. A long garden and scope to extend to the rear and loft (STPP) make this a fantastic opportunity to create your ideal home.

THIS FLOOR PLAN SHOULD BE USED AS A GENERAL OUTLINE FOR GUIDANCE ONLY AND DOES NOT CONSTITUTE IN WHOLE OR IN PART AN OFFER OR CONTRACT. ANY INTENDING PURCHASER OR LESSEE SHOULD SATISFY THEMSELVES BY INSPECTION, SEARCHES, ENQUIRES AND FULL SURVEY AS TO THE CORRECTINGS OF EACH STATEMENT. ANY AREAS, MEASUREMENTS OR DISTANCES QUOTED ARE APPROXIMATE AND SHOULD NOT BE USED TO VALUE A PROPERTY OR BE THE BASIS OF ANY SALE OR LET. This two-bedroom semi-detached house on Danesbury Road in Feltham presents an excellent opportunity for buyers seeking a property with potential. Unusually for this road, the home benefits from a front driveway, offering convenient off-street parkingan increasingly rare and valuable feature in the area. The interior of the property requires updating throughout, making it ideal for those looking to renovate and create a home tailored to their tastes. The layout currently includes two well-sized bedrooms, a reception room, kitchen, and bathroom. To the rear, the house boasts a long garden, offering generous outdoor space. While the garden is currently not well maintained, it provides plenty of scope for improvement, whether for relaxing, entertaining, or further development. There is clear potential to extend the property, both to the rear and into the loft, subject to the necessary planning permissions. With the right vision, this home could be transformed into a spacious and modern family residence.

## **Danesbury Road, Feltham**

- TWO BEDROOM PROPERTY
- SEMI-DETACHED PROPERTY
- LONG REAR GARDEN
- FRONT DRIVEWAY WITH DROPPED KERB
- SHORT WALK TO FELTHAM HIGH STREET
- SHORT WALK TO FELTHAM MAINLINE STATION
- IN NEED OF MODERNISATION
- POTENTIAL TO EXTEND