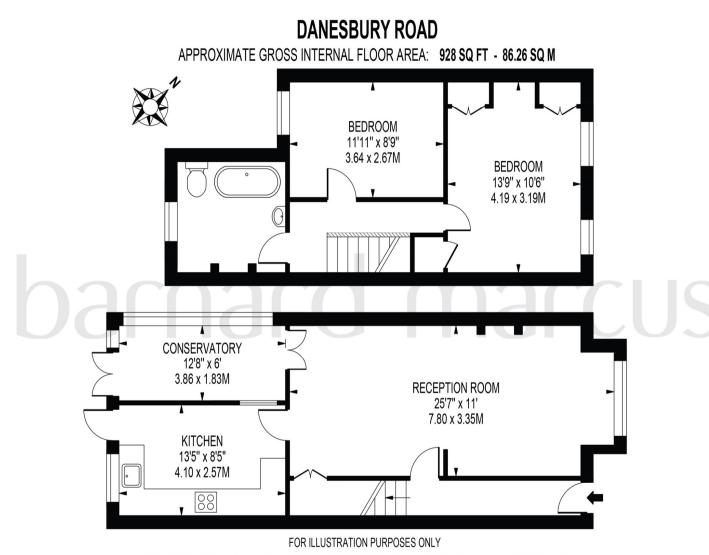

THIS FLOOR PLAN SHOULD BE USED AS A GENERAL OUTLINE FOR GUIDANCE ONLY AND DOES NOT CONSTITUTE IN WHOLE OR IN PART AN OFFER OR CONTRACT. ANY INTENDING PURCHASER OR LESSEE SHOULD SATISFY THEMSELVES BY INSPECTION, SEARCHES, ENQUIRES AND FULL SURVEY AS TO THE CORRECTINGS OF EACH STATEMENT. ANY AREAS, MEASUREMENTS OR DISTANCES QUOTED ARE APPROXIMATE AND SHOULD NOT BE USED TO VALUE A PROPERTY OR BE THE BASIS OF ANY SALE OR LET. This two-bedroom semi-detached house on Danesbury Road in Feltham presents an excellent opportunity for buyers seeking a property with potential. Unusually for this road, the home benefits from a front driveway, offering convenient off-street parkingan increasingly rare and valuable feature in the area. The interior of the property requires updating throughout, making it ideal for those looking to renovate and create a home tailored to their tastes. The layout currently includes two well-sized bedrooms, a reception room, kitchen, and bathroom. To the rear, the house boasts a long garden, offering generous outdoor space. While the garden is currently not well maintained, it provides plenty of scope for improvement, whether for relaxing, entertaining, or further development. There is clear potential to extend the property, both to the rear and into the loft, subject to the necessary planning permissions. With the right vision, this home could be transformed into a spacious and modern family residence.