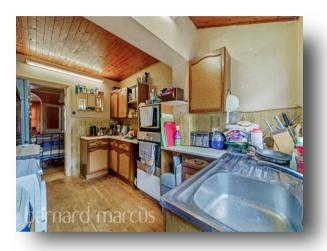

THIS FLOOR PLAN SHOULD BE USED AS A GENERAL OUTLINE FOR GUIDANCE ONLY AND DOES NOT CONSTITUTE IN WHOLE OR IN PART AN OFFER OR CONTRACT. ANY INTENDING PURCHASER OR LESSEE SHOULD SATISFY THEMSELVES BY INSPECTION, SEARCHES, ENQUIRES AND FULL SURVEY AS TO THE CORRECTINGS OF EACH STATEMENT. ANY AREAS, MEASUREMENTS OR DISTANCES QUOTED ARE APPROXIMATE AND SHOULD NOT BE USED TO VALUE A PROPERTY OR BE THE BASIS OF ANY SALE OR LET. This two-bedroom semi-detached house on Danesbury Road in Feltham presents an excellent opportunity for buyers seeking a property with potential. Unusually for this road, the home benefits from a front driveway, offering convenient off-street parkingan increasingly rare and valuable feature in the area. The interior of the property requires updating throughout, making it ideal for those looking to renovate and create a home tailored to their tastes. The layout currently includes two well-sized bedrooms, a reception room, kitchen, and bathroom. To the rear, the house boasts a long garden, offering generous outdoor space. While the garden is currently not well maintained, it provides plenty of scope for improvement, whether for relaxing, entertaining, or further development. There is clear potential to extend the property, both to the rear and into the loft, subject to the necessary planning permissions. With the right vision, this home could be transformed into a spacious and modern family residence.