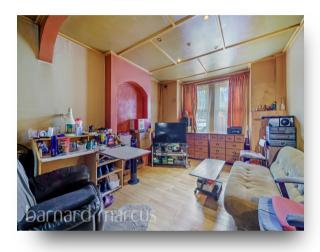

## **Danesbury Road, Feltham**

Charming two-bed semi on sought-after Danesbury Road, featuring a rare front driveway. Inside offers plenty of potential with modernisation needed throughout. A long garden and scope to extend to the rear and loft (STPP) make this a fantastic opportunity to create your ideal home.

THIS FLOOR PLAN SHOULD BE USED AS A GENERAL OUTLINE FOR GUIDANCE ONLY AND DOES NOT CONSTITUTE IN WHOLE OR IN PART AN OFFER OR CONTRACT. ANY INTENDING PURCHASER OR LESSEE SHOULD SATISFY THEMSELVES BY INSPECTION, SEARCHES, ENQUIRES AND FULL SURVEY AS TO THE CORRECTINGS OF EACH STATEMENT. ANY AREAS, MEASUREMENTS OR DISTANCES QUOTED ARE APPROXIMATE AND SHOULD NOT BE USED TO VALUE A PROPERTY OR BE THE BASIS OF ANY SALE OR LET. This two-bedroom semi-detached house on Danesbury Road in Feltham presents an excellent opportunity for buyers seeking a property with potential. Unusually for this road, the home benefits from a front driveway, offering convenient off-street parkingan increasingly rare and valuable feature in the area. The interior of the property requires updating throughout, making it ideal for those looking to renovate and create a home tailored to their tastes. The layout currently includes two well-sized bedrooms, a reception room, kitchen, and bathroom. To the rear, the house boasts a long garden, offering generous outdoor space. While the garden is currently not well maintained, it provides plenty of scope for improvement, whether for relaxing, entertaining, or further development. There is clear potential to extend the property, both to the rear and into the loft, subject to the necessary planning permissions. With the right vision, this home could be transformed into a spacious and modern family residence.